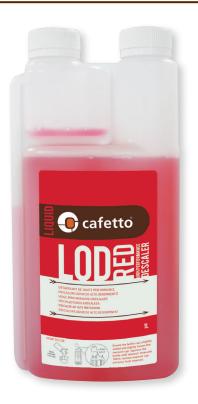

## **LOD RED** HIGH PERFORMANCE DESCALER

An eco-friendly, highly concentrated liquid descaler which rapidly and easily removes lime scale and calcium build up

- Heavy duty and high performance
- Made with a formulation of organic acids which are naturally occurring compounds produced by fermentation of simple sugars
- Removes lime scale and calcium build up from metal surfaces in contact with hot water such as espresso machine water tanks, coffee brewing and other hot water equipment
- Tough on scale and specifically formulated to include compounds that ensure it is safe to use on aluminium, brass and stainless steel

| HOW TO USE                       |                    |
|----------------------------------|--------------------|
| 100ml<br>LOD Red/<br>1 litre H20 | x 30mins<br>H20 x2 |

TYPE OF NET UNIT # OF UNITS PRODUCT CODE / PRODUCT CODE / PRODUCT UNIT PACK WEIGHT PER CASE INDIVIDUAL CASE 1L LOD Red 6 Chamber Bottle E12314 E12312 (33.82 fl oz)