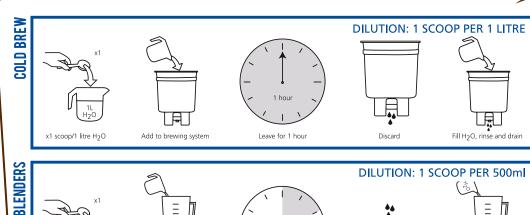

#### **HOW TO USE**

Leave for 10 minutes

## Fill 500ml H<sub>2</sub>O, blend 10 seconds and drain Discard and rinse

#### **RECOMMENDED FOR**

Cold brew systems, blenders and can also be used to clean grinder hoppers.

For improved performance, use warm water when diluting and rinsing.

| PRODUCT     | TYPE OF UNIT PACK | NET UNIT WEIGHT | # OF UNITS PER CASE | PRODUCT CODE / CASE |
|-------------|-------------------|-----------------|---------------------|---------------------|
| Polar Clean | Jar               | 500g            | 12                  | E13685              |