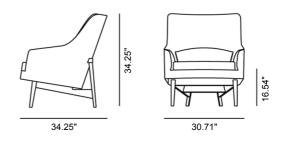

## A-Chair

By Jens Risom, 1961

| Model               | 6540 - Wood base                                                                                                                                                                                                                                                                                                                                                                                                     |
|---------------------|----------------------------------------------------------------------------------------------------------------------------------------------------------------------------------------------------------------------------------------------------------------------------------------------------------------------------------------------------------------------------------------------------------------------|
| About               | The A-Chair by Danish-American Designer Jens Risom was designed in 1961. This comfortable easy chair is defined by its graphic contour, and the iconic back view, where a distinctive frame cradles the entire chair. The A-Chair is equally suitable for corporate and hospitality settings as well as private residences, where it adds just enough comfort and style to become a preferred spot for winding down. |
| Product group       | Lounge chairs                                                                                                                                                                                                                                                                                                                                                                                                        |
| Measurements        | 30.71" W x 34.25" D x 34.25" H<br>Seat: 16.54" H                                                                                                                                                                                                                                                                                                                                                                     |
| Weight              | 23 kg                                                                                                                                                                                                                                                                                                                                                                                                                |
| Materials           | Fully upholstered lounge chair with separate seat cushion. Inner frame of wood, upholstered in CMHR or HR foam, covered in fabric or leather. Fixed legs of solid wood. Removable seat cushion has a foam core in feather wrap. Cover on seat cushion is removable.                                                                                                                                                  |
| Test & certificates | EN 1022:2005, EN 16139:2013 (L2)                                                                                                                                                                                                                                                                                                                                                                                     |
| Guarantee           | Fredericia Furniture A/S offers a 7 year guarantee against manufacturing defects in standard products (materials and construction). Wear and damage to covers, surface treatment, inappropiate use and the like are not covered by the warranty.                                                                                                                                                                     |
| Download            | Click here to download images, architect files at our partner portal.                                                                                                                                                                                                                                                                                                                                                |

## DRAWING