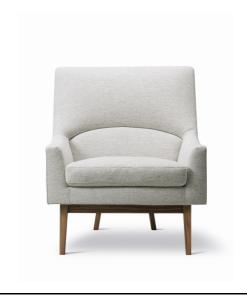

## A-Chair

By Jens Risom, 1961

| Model               | 6540 - Wood base                                                                                                                                                                                                                                                                                                                                                                                                     |
|---------------------|----------------------------------------------------------------------------------------------------------------------------------------------------------------------------------------------------------------------------------------------------------------------------------------------------------------------------------------------------------------------------------------------------------------------|
| About               | The A-Chair by Danish-American Designer Jens Risom was designed in 1961. This comfortable easy chair is defined by its graphic contour, and the iconic back view, where a distinctive frame cradles the entire chair. The A-Chair is equally suitable for corporate and hospitality settings as well as private residences, where it adds just enough comfort and style to become a preferred spot for winding down. |
| Product group       | Lounge chairs                                                                                                                                                                                                                                                                                                                                                                                                        |
| Measurements        | 30.71" W x 34.25" D x 34.25" H<br>Seat: 16.54" H                                                                                                                                                                                                                                                                                                                                                                     |
| Weight              | 23 kg                                                                                                                                                                                                                                                                                                                                                                                                                |
| Materials           | Fully upholstered lounge chair with separate seat cushion. Inner frame of wood, upholstered in CMHR or HR foam, covered in fabric or leather. Fixed legs of solid wood. Removable seat cushion has a foam core in feather wrap. Cover on seat cushion is removable.                                                                                                                                                  |
| Test & certificates | EN 1022:2005, EN 16139:2013 (L2)                                                                                                                                                                                                                                                                                                                                                                                     |
| Guarantee           | Fredericia Furniture A/S offers a 7 year guarantee against manufacturing defects in standard products (materials and construction). Wear and damage to covers, surface treatment, inappropiate use and the like are not covered by the warranty.                                                                                                                                                                     |
| Download            | Click here to download images, architect files at our partner portal.                                                                                                                                                                                                                                                                                                                                                |