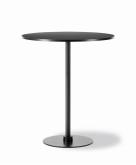

## Model 6627 - Column Ø72 cm About The Plan Column Table is a versatile and simple table designed for smaller spaces or specific needs, making it ideal as a dining table, for cafes, or as an intimate meeting table. Product group Tables 28.35" Diam. x 25.59" H | 28.74" H | 37.4" H | 41.34" H Measurements Weight 45 kg Materials Column table. Frame in powder coated steel and DRAWING aluminum. Table top in stone with a full rounded edge profile and solid wood or laminate with a straight edge. Delivered with felt glides. Available in different heights. Guarantee Fredericia Furniture A/S offers a 7 year guarantee against manufacturing defects in standard products (materials and construction). Wear and damage to covers, surface treatment, inappropriate use and the like are not covered by the warranty. Download Click here to download images, architect files at our partner portal.