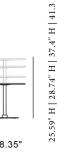

## Model 6627 - Column Ø72 cm About The Plan Column Table is a versatile and simple table designed for smaller spaces or specific needs, making it ideal as a dining table, for cafes, or as an intimate meeting table. Product group Tables 28.35" Diam. x 25.59" H | 28.74" H | 37.4" H | 41.34" H Measurements Weight 45 kg Materials Column table. Frame in powder coated steel and DRAWING aluminum. Table top in stone with a full rounded edge profile and solid wood or laminate with a straight edge. Delivered with felt glides. Available in different heights. Guarantee Fredericia Furniture A/S offers a 7 year guarantee against manufacturing defects in standard products (materials and construction). Wear and damage to covers, surface treatment, inappropriate use and the like are not covered by the warranty. Download Click here to download images, architect files at our partner portal.