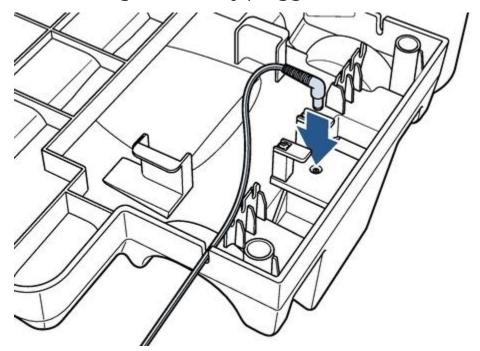

Charging:

- Make sure charging cord is fully plugged into docking station
  - With adaptor unplugged and machine off docking station > Flip docking station over
  - Remove charging cord from dock and reinstall, ensuring cord is fully plugged in

- Plug adaptor into wall outlet
- Put machine on docking station
  - o Battery LED lights will illuminate white while charging
- If lights are not on, remove machine and realign on docking station
- If one light is blinking white, battery is at less than 10%
- For a full charge allow machine to charge for 4 hours
  - 3 white lights indicate a fully charged battery when machine is docked & turned on