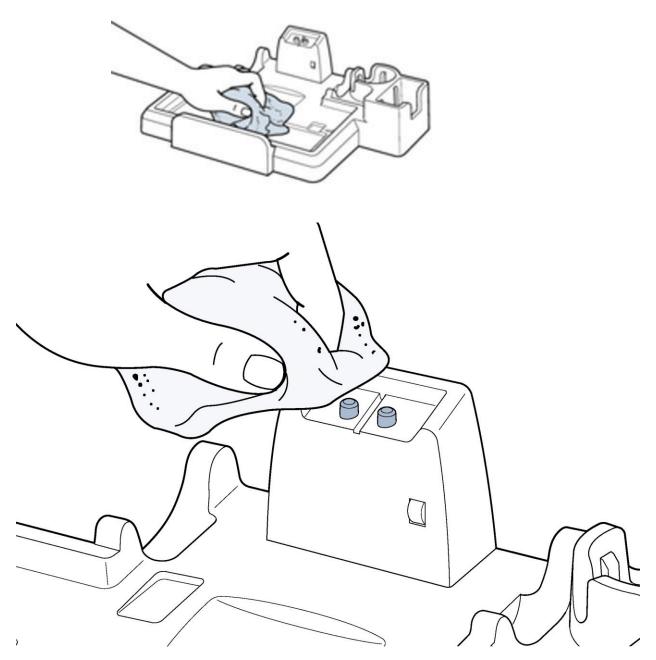

- Wipe off any excess water on docking station
- Wipe off the charging prongs

- Return machine to docking station
- Empty and clean dirty water tank before storing machine
  - For steps > Go to <u>Dirty Water Tank Maintenance</u>