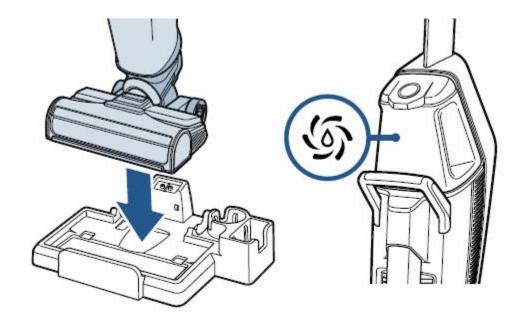

## Clean Out Cycle:

- Plug in the docking station
- Place machine on docking station
- Fill clean water tank with warm tap water and formula to the clean out cycle icon on the tank
  - Put clean water tank back on machine

 Press clean out cycle button and let machine go through full 40 second cycle

- If machine stops in middle of cycle and orange dirt tank indicator starts blinking on digital display, remove and empty dirty water tank
  - Clean out cycle button will be inactive until dirty water tank is emptied
  - Place empty dirty water tank back on machine, click clean out cycle button and the clean out cycle will resume

- Plug adaptor into wall outlet
- Put machine on docking station
  - o Battery LED lights will illuminate white while charging
- If lights are not on, remove machine and realign on docking station
- If one light is blinking white, battery is at less than 10%
- For a full charge allow machine to charge for 4 hours
  - 3 white lights indicate a fully charged battery when machine is docked & turned on