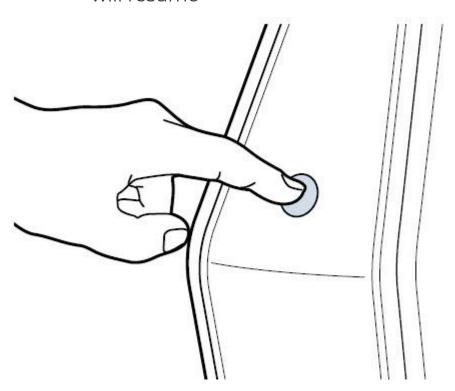

 Press clean out cycle button and let machine go through full 40 second cycle

- If machine stops in middle of cycle and orange dirt tank indicator starts blinking on digital display, remove and empty dirty water tank
  - Clean out cycle button will be inactive until dirty water tank is emptied
  - Place empty dirty water tank back on machine, click clean out cycle button and the clean out cycle will resume