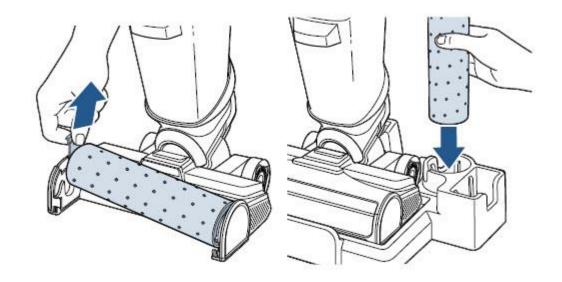

- Pull up on brush tab to remove brush roll
  - o Place brush roll in drying tray to air dry

- Allow filter to dry for 24 hours after cleaning
  - Place filter in drying tray to air dry
- Take machine off docking station