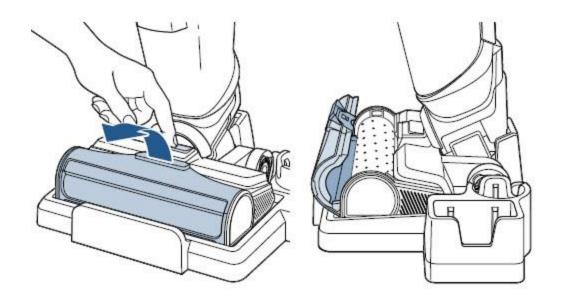

- If machine does not start the clean out cycle when the button is pushed, re-seat the machine onto the dock and allow it to charge for 30 minutes before trying again
- When cycle is complete, remove brush roll window by pressing the button on the top of the foot and resting the brush roll window on the 3-in-1 docking station

- Pull up on brush tab to remove brush roll
  - o Place brush roll in drying tray to air dry

- Allow filter to dry for 24 hours after cleaning
  - Place filter in drying tray to air dry
- Take machine off docking station