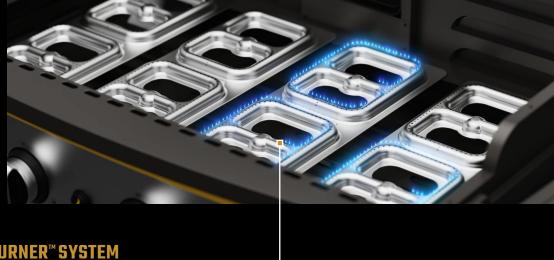

HALO SIGNATURE BURNER™ SYSTEM | DUAL ZONE GRIDDLES

#### HALO SIGNATURE BURNER<sup>™</sup> SYSTEM

Griddle with more control and better flavor - ignite just one zone or both, depending on your cooking needs