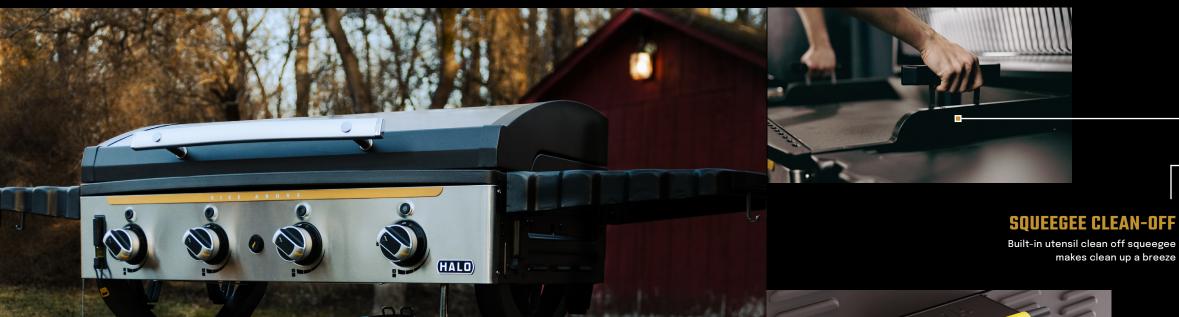

#### **XL GREASE MANAGEMENT**

Extra-large container, at the rear for easy cooking grease removal