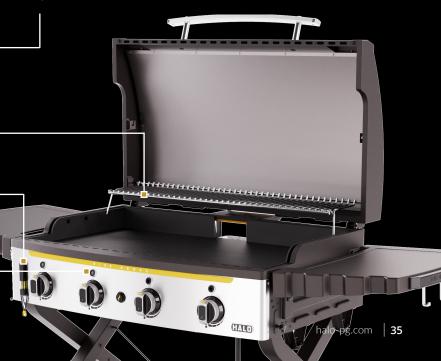

### SWING AWAY | WARMING RACK

Extra space when you need it and can swing up and away when not in use

## LEVEL COOK SURFACE

Use the included bubble level and adjustable casters to ensure your cook surface is level

#### **BURNER SIGHT GLASSES**

HALO's innovative burner site glasses allow you to check your burners' flames from the front of the griddle