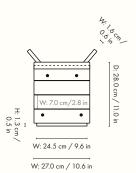

#### Information

Size: W: 40 x H: 78 x D: 45.7 cm /
W: 15.7 x H: 30.7 x D: 18.0 in
Seat height: 45.8 cm / 18.0 in
Material: Ash: FSC™ certified solid ash. Oiled.
Blue: FSC™ certified solid beech. Blue lacquered
Care: Wipe with a damp cloth
Info: Delivered flatpacked and unassembled.
Registered design
Attention: This seating is tested to meet relevant strength and durability standards. Tests are based on a person's weight of 110 kg
Country of origin: Italy
Net weight: 6.7 kg
Packsize: 1

#### Measurements