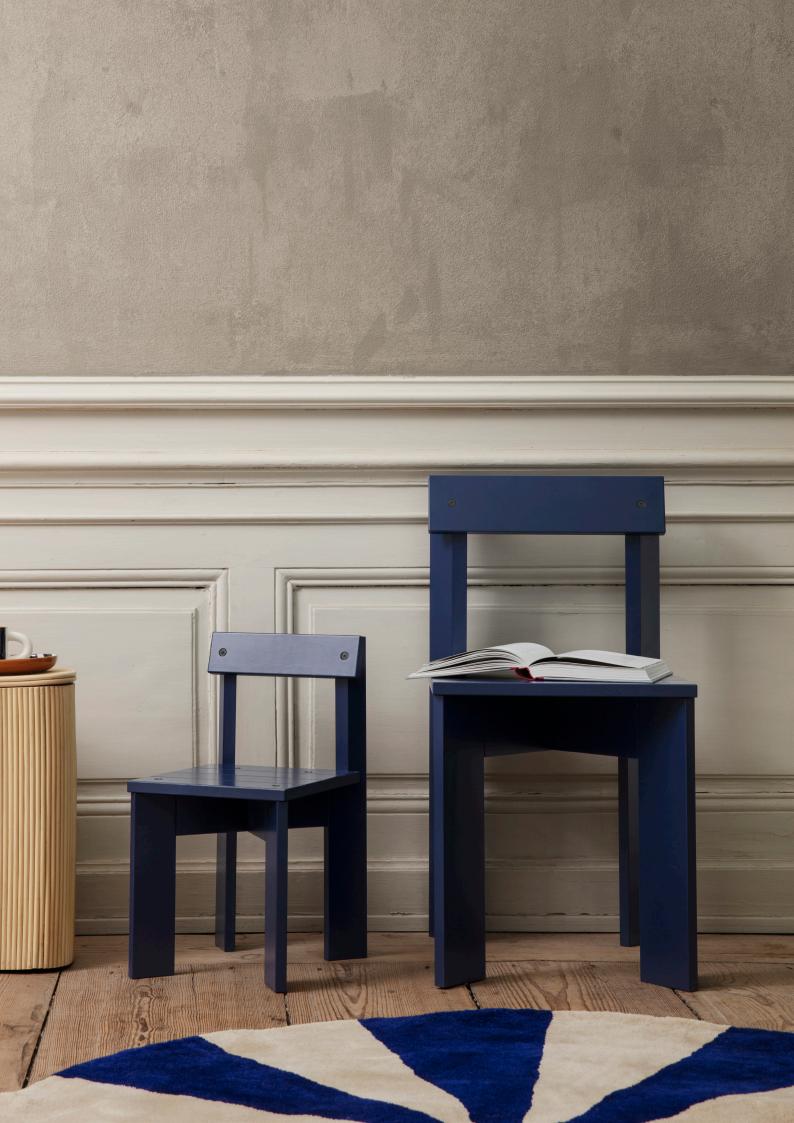

# Ark Chair Collection

## Ark Kids High Chair

Simply working with the standard dimensions of solid wooden planks, the Ark collection makes a statement with its honest, unapologetic and readable design aesthetic. Having responsibility in mind from the initial design phase to the flat-packed packaging, the chair is made in 100% FSC\*\* certified wood and is designed for disassembly to reduce its environmental footprint. Not only a decorative design piece - the Ark Kids Chair High also serve as a comfortable seat for your little one at the dining table.

### Ark Kids Chair

Simply working with the standard dimensions of solid wooden planks, the Ark collection makes a statement with its honest, unapologetic and readable design aesthetic. Having responsibility in mind from the initial design phase to the flat-packed packaging, the chair is made in 100% FSC\*\* certified wood and is designed for disassembly to reduce its environmental footprint. Not only a decorative design piece – the Ark Kids Chair also serve as a comfortable seat for your little one.