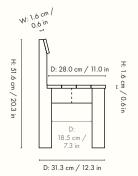

#### Information

Size: W: 34.2 x H: 75 x D: 37.3 cm /
W: 13.5 x H: 29.5 x D: 14.7 in
Seat height: 53.0 cm / 20.9 in
Material: Ash: FSC™ certified solid ash. Oiled
Blue: FSC™ certified solid beech. Blue lacquered
Care: Wipe with a damp cloth
Info: Delivered flatpacked and unassembled.
Suitable for children 3+ years. Registered design
Country of origin: Italy
Net weight: 3.6 kg
Packsize: 1

#### Measurements