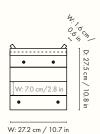

#### Information

Size: W: 27.2 x H: 52 x D: 31.8 cm /
W: 27.2 x H: 52 x D: 31.8 in
Seat height: 30.0 cm / 11.8 in
Material: Ash: FSC™ certified solid ash. Oiled
Blue: FSC™ certified solid beech. Blue lacquered
Care: Wipe with a damp cloth
Info: Delivered flatpacked and unassembled.
Suitable for children 3+ years. Registered design
Country of origin: Italy
Net weight: 2.7 kg
Packsize: 1

#### Measurements