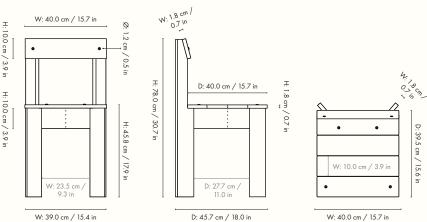

#### Measurements

#### Information

Size: W: 40 x H: 78 x D: 45.7 cm /
W: 15.7 x H: 30.7 x D: 18.0 in
Seat height: 45.8 cm / 18.0 in
Material: Ash: FSC™ certified solid ash. Oiled.
Blue: FSC™ certified solid beech. Blue lacquered
Care: Wipe with a damp cloth
Info: Delivered flatpacked and unassembled.
Registered design
Attention: This seating is tested to meet relevant strength and durability standards. Tests are based on a person's weight of 110 kg
Country of origin: Italy
Net weight: 6.7 kg
Packsize: 1