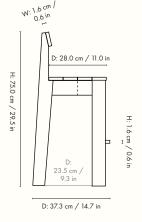

#### Information

Size: W: 34.2 x H: 75 x D: 37.3 cm /
W: 13.5 x H: 29.5 x D: 14.7 in
Seat height: 53.0 cm / 20.9 in
Material: Ash: FSC™ certified solid ash. Oiled
Blue: FSC™ certified solid beech. Blue lacquered
Care: Wipe with a damp cloth
Info: Delivered flatpacked and unassembled.
Suitable for children 3+ years. Registered design
Country of origin: Italy
Net weight: 3.6 kg
Packsize: 1

#### Measurements