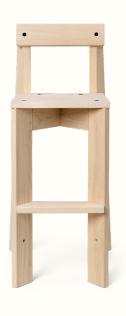

## Ark Kids High Chair

Simply working with the standard dimensions of solid wooden planks, the Ark collection makes a statement with its honest, unapologetic and readable design aesthetic. Having responsibility in mind from the initial design phase to the flat-packed packaging, the chair is made in 100% FSC\*\* certified wood and is designed for disassembly to reduce its environmental footprint. Not only a decorative design piece - the Ark Kids Chair High also serve as a comfortable seat for your little one at the dining table.