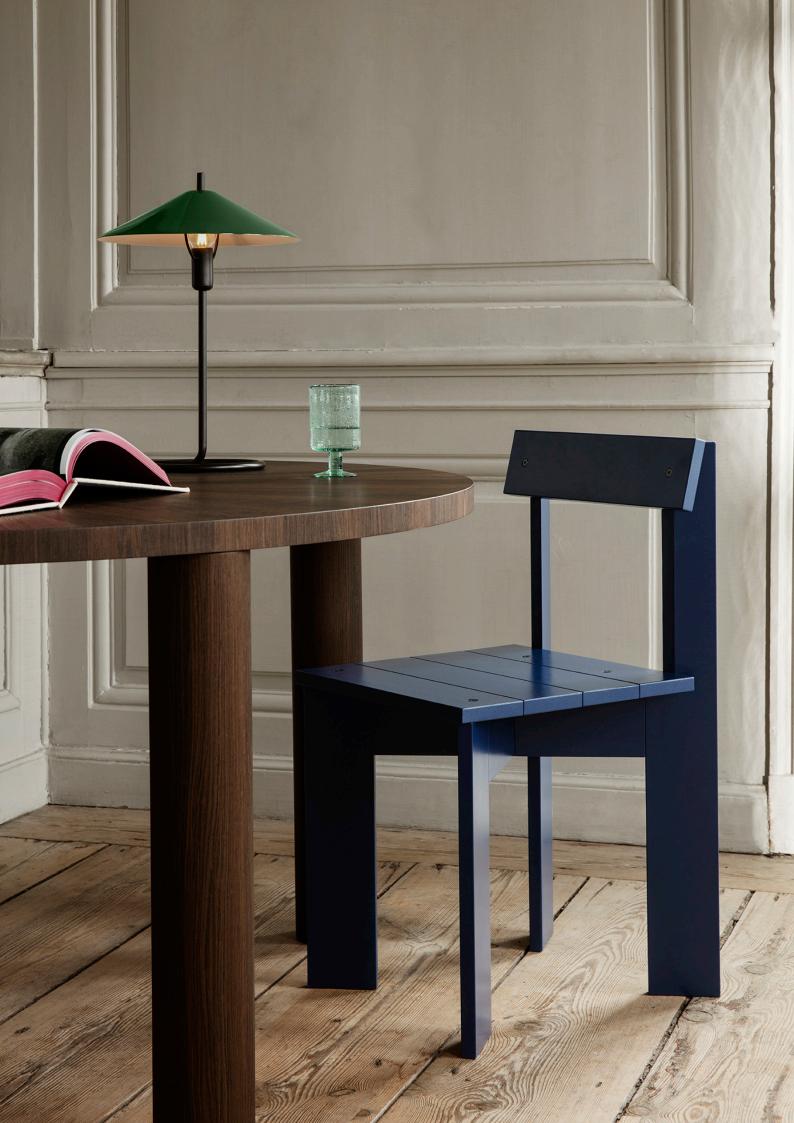

## **Ark Dining Chair**

#### Information

Size: W: 40 x H: 78 x D: 45.7 cm /
W: 15.7 x H: 30.7 x D: 18.0 in
Seat height: 45.8 cm / 18.0 in
Material: Ash: FSC™ certified solid ash. Oiled.
Blue: FSC™ certified solid beech. Blue lacquered
Care: Wipe with a damp cloth
Info: Delivered flatpacked and unassembled.
Registered design
Attention: This seating is tested to meet relevant strength and durability standards. Tests are based on a person's weight of 110 kg
Country of origin: Italy
Net weight: 6.7 kg
Packsize: 1