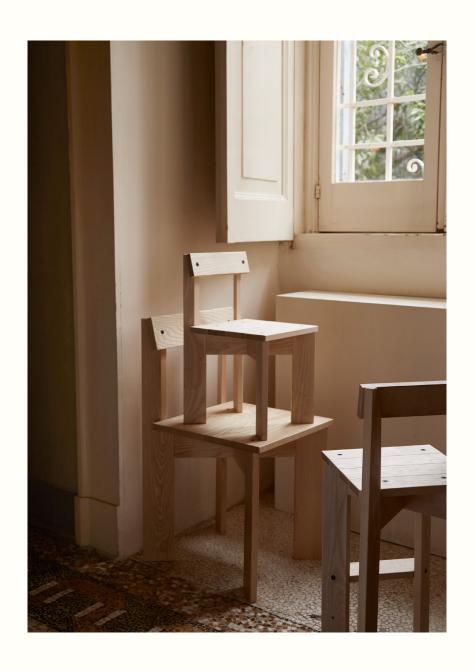

## Ark Kids High Chair

Simply working with the standard dimensions of solid wooden planks, the Ark collection makes a statement with its honest, unapologetic and readable design aesthetic. Having responsibility in mind from the initial design phase to the flat-packed packaging, the chair is made in 100% FSC\*\* certified wood and is designed for disassembly to reduce its environmental footprint. Not only a decorative design piece - the Ark Kids Chair High also serve as a comfortable seat for your little one at the dining table.