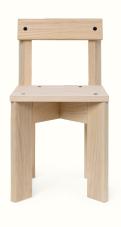

#### Information

Size: W: 40 x H: 78 x D: 45.7 cm /
W: 15.7 x H: 30.7 x D: 18.0 in
Seat height: 45.8 cm / 18.0 in
Material: Ash: FSC™ certified solid ash. Oiled.
Blue: FSC™ certified solid beech. Blue lacquered
Care: Wipe with a damp cloth
Info: Delivered flatpacked and unassembled.
Registered design
Attention: This seating is tested to meet relevant strength and durability standards. Tests are based on a person's weight of 110 kg
Country of origin: Italy
Net weight: 6.7 kg
Packsize: 1

#### Measurements