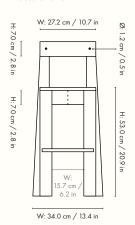

#### Information

Size: W: 27.2 x H: 52 x D: 31.8 cm /
W: 27.2 x H: 52 x D: 31.8 in
Seat height: 30.0 cm / 11.8 in
Material: Ash: FSC™ certified solid ash. Oiled
Blue: FSC™ certified solid beech. Blue lacquered
Care: Wipe with a damp cloth
Info: Delivered flatpacked and unassembled.
Suitable for children 3+ years. Registered design
Country of origin: Italy
Net weight: 2.7 kg
Packsize: 1

#### Measurements