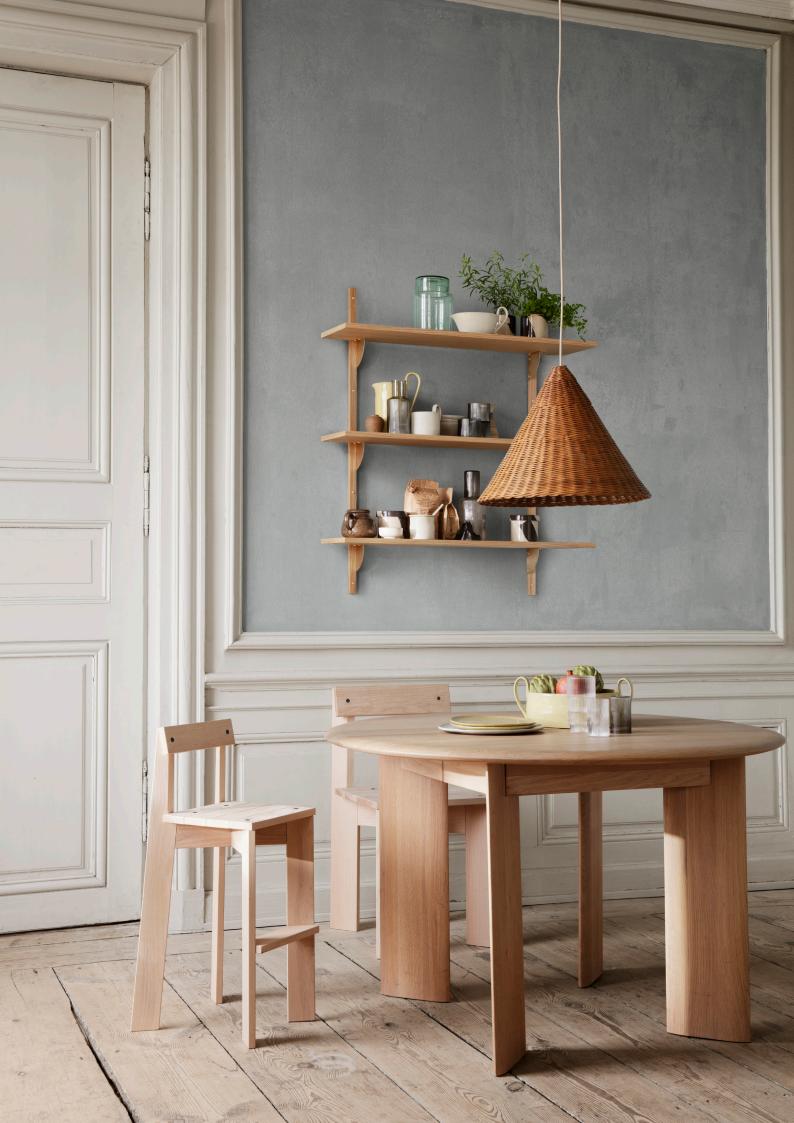

aesthetic. Having responsibility in mind from the initial design phase to the flat-packed packaging, the chair is made in 100% FSC\*\* certified wood and is designed for disassembly to reduce its environmental footprint. Not only a decorative design piece - the Ark Kids Chair High also serve as a comfortable seat for your little one at the dining table.







1104265728 Blue

#### Information

Size: W: 34.2 x H: 75 x D: 37.3 cm /
W: 13.5 x H: 29.5 x D: 14.7 in
Seat height: 53.0 cm / 20.9 in
Material: Ash: FSC™ certified solid ash. Oiled
Blue: FSC™ certified solid beech. Blue lacquered
Care: Wipe with a damp cloth
Info: Delivered flatpacked and unassembled.
Suitable for children 3+ years. Registered design
Country of origin: Italy
Net weight: 3.6 kg
Packsize: 1



#### Measurements









### Ark Kids Chair

Simply working with the standard dimensions of solid wooden planks, the Ark collection makes a statement with its honest, unapologetic and readable design aesthetic. Having responsibility in mind from the initial design phase to the flat-packed packaging, the chair is made in 100% FSC\*\* certified wood and is designed for disassembly to reduce its environmental footprint. Not only a decorative design piece – the Ark Kids Chair also serve as a comfortable seat for your little one.







110426*57*25 Blue

#### Information

Size: W: 27.2 x H: 52 x D: 31.8 cm /
W: 27.2 x H: 52 x D: 31.8 in
Seat height: 30.0 cm / 11.8 in
Material: Ash: FSC™ certified solid ash. Oiled
Blue: FSC™ certified solid beech. Blue lacquered
Care: Wipe with a damp cloth
Info: Delivered flatpacked