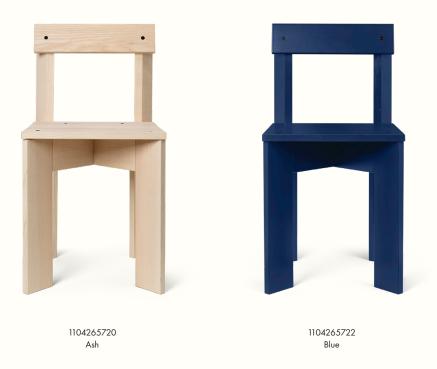

## **Ark Dining Chair**

#### Information

Size: W: 40 x H: 78 x D: 45.7 cm /
W: 15.7 x H: 30.7 x D: 18.0 in
Seat height: 45.8 cm / 18.0 in
Material: Ash: FSC™ certified solid ash. Oiled.
Blue: FSC™ certified solid beech. Blue lacquered
Care: Wipe with a damp cloth
Info: Delivered flatpacked and unassembled.
Registered design
Attention: This seating is tested to meet relevant strength and durability standards. Tests are based on a person's weight of 110 kg
Country of origin: Italy
Net weight: 6.7 kg
Packsize: 1

1104265728 Blue