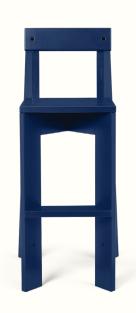

## Ark Kids High Chair

Simply working with the standard dimensions of solid wooden planks, the Ark collection makes a statement with its honest, unapologetic and readable design aesthetic. Having responsibility in mind from the initial design phase to the flat-packed packaging, the chair is made in 100% FSC\*\* certified wood and is designed for disassembly to reduce its environmental footprint. Not only a decorative design piece - the Ark Kids Chair High also serve as a comfortable seat for your little one at the dining table.