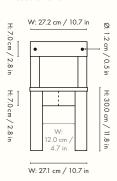

#### Information

Size: W: 27.2 x H: 52 x D: 31.8 cm /
W: 27.2 x H: 52 x D: 31.8 in
Seat height: 30.0 cm / 11.8 in
Material: Ash: FSC™ certified solid ash. Oiled
Blue: FSC™ certified solid beech. Blue lacquered
Care: Wipe with a damp cloth
Info: Delivered flatpacked and unassembled.
Suitable for children 3+ years. Registered design
Country of origin: Italy
Net weight: 2.7 kg
Packsize: 1

#### Measurements