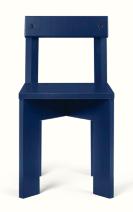

#### Information

Size: W: 34.2 x H: 75 x D: 37.3 cm /
W: 13.5 x H: 29.5 x D: 14.7 in
Seat height: 53.0 cm / 20.9 in
Material: Ash: FSC™ certified solid ash. Oiled
Blue: FSC™ certified solid beech. Blue lacquered
Care: Wipe with a damp cloth
Info: Delivered flatpacked and unassembled.
Suitable for children 3+ years. Registered design
Country of origin: Italy
Net weight: 3.6 kg
Packsize: 1

#### Measurements