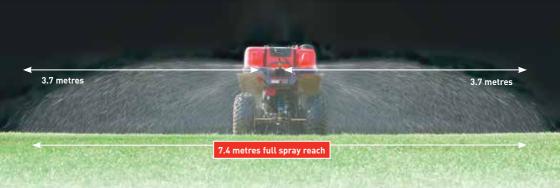

## PICTURED M99-75 WITH TWO FC-XT010 NOZZLES

|          | PRESSURE    |       | L/HA           |        |        |         |         |     |
|----------|-------------|-------|----------------|--------|--------|---------|---------|-----|
| CODE     |             | L/MIN | SWATH<br>WIDTH | 6 KM/H | 8 KM/H | 12 KM/H | 16 KM/H | CAT |
| FC-XT010 | 2 Bar/30psi | 3.2   | 3.7            | 83     | 62     | 41      | 31      | В   |
| FC-XT020 | 2 Bar/30psi | 6.4   | 4.8            | 134    | 101    | 67      | 50      | В   |
| FC-XT024 | 2 Bar/30psi | 7.7   | 4.9            | 158    | 118    | 79      | 59      | В   |