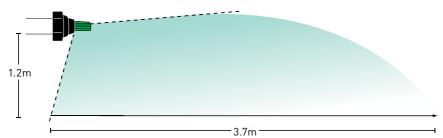

## PICTURED M99-75 WITH TWO FC-XT010 NOZZLES

|          | PRESSURE    |       | L/HA           |        |        |         |         |     |
|----------|-------------|-------|----------------|--------|--------|---------|---------|-----|
| CODE     |             | L/MIN | SWATH<br>WIDTH | 6 KM/H | 8 KM/H | 12 KM/H | 16 KM/H | CAT |
| FC-XT010 | 2 Bar/30psi | 3.2   | 3.7            | 83     | 62     | 41      | 31      | В   |
| FC-XT020 | 2 Bar/30psi | 6.4   | 4.8            | 134    | 101    | 67      | 50      | В   |
| FC-XT024 | 2 Bar/30psi | 7.7   | 4.9            | 158    | 118    | 79      | 59      | В   |