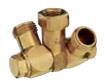

6240-1/4TT

QJ8600-1/4-NYB

5000-1/4T

8600-1/4T-NYB

QJ8600-2-1/4-NYB

4202-2-1/4T

8600-2-1/4T-NYB

| CODE             | INLET SIZE BSP) | MATERIAL | SWIVEL ARC<br>RANGE | MAX PRESSURE<br>KPA/PSI |   |
|------------------|-----------------|----------|---------------------|-------------------------|---|
| QJ8600-1/4-NYB   | 1/4" NPT (F)    | Nylon    | 280°                | 862kPa/125PSI           | В |
| QJ8600-2-1/4-NYB | 1/4" NPT (F)    | Nylon    | 280°                | 862kPa/125PSI           | В |
| 5000-1/4T        | 1/4" NPT (F)    | Brass    | 280°                | 862kPa/125PSI           | В |
| 4202-2-1/4T      | 1/4" NPT (F)    | Brass    | 280°                | 862kPa/125PSI           | В |
| 6240-1/4TT       | 1/4" NPT (M)    | Brass    | 280°                | 862kPa/125PSI           | В |
| 8600-1/4T-NYB    | 1/4" NPT (F)    | Nylon    | 280°                | 862kPa/125PSI           | В |
| 8600-2-1/4T-NYB  | 1/4" NPT (F)    | Nylon    | 280°                | 862kPa/125PSI           | В |