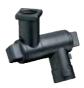

6240-1/4TT

QJ8600-1/4-NYB

5000-1/4T

8600-1/4T-NYB

QJ8600-2-1/4-NYB

4202-2-1/4T

8600-2-1/4T-NYB

| CODE             | INLET SIZE BSP) | MATERIAL | SWIVEL ARC<br>RANGE | MAX PRESSURE<br>KPA/PSI |   |
|------------------|-----------------|----------|---------------------|-------------------------|---|
| QJ8600-1/4-NYB   | 1/4" NPT (F)    | Nylon    | 280°                | 862kPa/125PSI           | В |
| QJ8600-2-1/4-NYB | 1/4" NPT (F)    | Nylon    | 280°                | 862kPa/125PSI           | В |
| 5000-1/4T        | 1/4" NPT (F)    | Brass    | 280°                | 862kPa/125PSI           | В |
| 4202-2-1/4T      | 1/4" NPT (F)    | Brass    | 280°                | 862kPa/125PSI           | В |
| 6240-1/4TT       | 1/4" NPT (M)    | Brass    | 280°                | 862kPa/125PSI           | В |
| 8600-1/4T-NYB    | 1/4" NPT (F)    | Nylon    | 280°                | 862kPa/125PSI           | В |
| 8600-2-1/4T-NYB  | 1/4" NPT (F)    | Nylon    | 280°                | 862kPa/125PSI           | В |