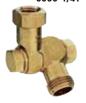

6240-1/4TT

QJ8600-1/4-NYB

5000-1/4T

8600-1/4T-NYB

QJ8600-2-1/4-NYB

4202-2-1/4T

8600-2-1/4T-NYB

| CODE             | INLET SIZE BSP) | MATERIAL | SWIVEL ARC<br>RANGE | MAX PRESSURE<br>KPA/PSI |   |
|------------------|-----------------|----------|---------------------|-------------------------|---|
| QJ8600-1/4-NYB   | 1/4" NPT (F)    | Nylon    | 280°                | 862kPa/125PSI           | В |
| QJ8600-2-1/4-NYB | 1/4" NPT (F)    | Nylon    | 280°                | 862kPa/125PSI           | В |
| 5000-1/4T        | 1/4" NPT (F)    | Brass    | 280°                | 862kPa/125PSI           | В |
| 4202-2-1/4T      | 1/4" NPT (F)    | Brass    | 280°                | 862kPa/125PSI           | В |
| 6240-1/4TT       | 1/4" NPT (M)    | Brass    | 280°                | 862kPa/125PSI           | В |
| 8600-1/4T-NYB    | 1/4" NPT (F)    | Nylon    | 280°                | 862kPa/125PSI           | В |
| 8600-2-1/4T-NYB  | 1/4" NPT (F)    | Nylon    | 280°                | 862kPa/125PSI           | В |