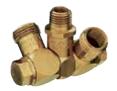

6240-1/4TT

QJ8600-1/4-NYB

5000-1/4T

8600-1/4T-NYB

QJ8600-2-1/4-NYB

4202-2-1/4T

8600-2-1/4T-NYB

| CODE             | INLET SIZE BSP) | MATERIAL | SWIVEL ARC<br>RANGE | MAX PRESSURE<br>KPA/PSI |   |
|------------------|-----------------|----------|---------------------|-------------------------|---|
| QJ8600-1/4-NYB   | 1/4" NPT (F)    | Nylon    | 280°                | 862kPa/125PSI           | В |
| QJ8600-2-1/4-NYB | 1/4" NPT (F)    | Nylon    | 280°                | 862kPa/125PSI           | В |
| 5000-1/4T        | 1/4" NPT (F)    | Brass    | 280°                | 862kPa/125PSI           | В |
| 4202-2-1/4T      | 1/4" NPT (F)    | Brass    | 280°                | 862kPa/125PSI           | В |
| 6240-1/4TT       | 1/4" NPT (M)    | Brass    | 280°                | 862kPa/125PSI           | В |
| 8600-1/4T-NYB    | 1/4" NPT (F)    | Nylon    | 280°                | 862kPa/125PSI           | В |
| 8600-2-1/4T-NYB  | 1/4" NPT (F)    | Nylon    | 280°                | 862kPa/125PSI           | В |