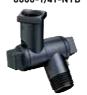

6240-1/4TT

QJ8600-1/4-NYB

5000-1/4T

8600-1/4T-NYB

QJ8600-2-1/4-NYB

4202-2-1/4T

8600-2-1/4T-NYB

| CODE             | INLET SIZE BSP) | MATERIAL | SWIVEL ARC<br>RANGE | MAX PRESSURE<br>KPA/PSI |   |
|------------------|-----------------|----------|---------------------|-------------------------|---|
| QJ8600-1/4-NYB   | 1/4" NPT (F)    | Nylon    | 280°                | 862kPa/125PSI           | В |
| QJ8600-2-1/4-NYB | 1/4" NPT (F)    | Nylon    | 280°                | 862kPa/125PSI           | В |
| 5000-1/4T        | 1/4" NPT (F)    | Brass    | 280°                | 862kPa/125PSI           | В |
| 4202-2-1/4T      | 1/4" NPT (F)    | Brass    | 280°                | 862kPa/125PSI           | В |
| 6240-1/4TT       | 1/4" NPT (M)    | Brass    | 280°                | 862kPa/125PSI           | В |
| 8600-1/4T-NYB    | 1/4" NPT (F)    | Nylon    | 280°                | 862kPa/125PSI           | В |
| 8600-2-1/4T-NYB  | 1/4" NPT (F)    | Nylon    | 280°                | 862kPa/125PSI           | В |