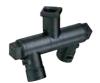

## TEEJET SWIVEL NOZZLE HOLDERS

TeeJet swivel nozzle bodies are primarily for use with tips employed in row crop spraying. A locknut holds swivel bodies firmly in position at a selected spray projection angle so they are not affected by jarring and vibration. For use at pressures up to 125 PSI (8.6 bar). These are also available in the 0J8600 swivel Quick TeeJet nozzle body assemblies which provide the same spray tip adjustability of a standard TeeJet threaded swivel plus the quick change and self-aligning features of the Quick TeeJet System.

6240-1/4TT

QJ8600-1/4-NYB

5000-1/4T

8600-1/4T-NYB

QJ8600-2-1/4-NYB

4202-2-1/4T

8600-2-1/4T-NYB

| CODE             | INLET SIZE BSP) | MATERIAL | SWIVEL ARC<br>RANGE | MAX PRESSURE<br>KPA/PSI |   |
|------------------|-----------------|----------|---------------------|-------------------------|---|
| QJ8600-1/4-NYB   | 1/4" NPT (F)    | Nylon    | 280°                | 862kPa/125PSI           | В |
| QJ8600-2-1/4-NYB | 1/4" NPT (F)    | Nylon    | 280°                | 862kPa/125PSI           | В |
| 5000-1/4T        | 1/4" NPT (F)    | Brass    | 280°                | 862kPa/125PSI           | В |
| 4202-2-1/4T      | 1/4" NPT (F)    | Brass    | 280°                | 862kPa/125PSI           | В |
| 6240-1/4TT       | 1/4" NPT (M)    | Brass    | 280°                | 862kPa/125PSI           | В |
| 8600-1/4T-NYB    | 1/4" NPT (F)    | Nylon    | 280°                | 862kPa/125PSI           | В |
| 8600-2-1/4T-NYB  | 1/4" NPT (F)    | Nylon    | 280°                | 862kPa/125PSI           | В |