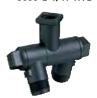

## TEEJET SWIVEL NOZZLE HOLDERS

TeeJet swivel nozzle bodies are primarily for use with tips employed in row crop spraying. A locknut holds swivel bodies firmly in position at a selected spray projection angle so they are not affected by jarring and vibration. For use at pressures up to 125 PSI (8.6 bar). These are also available in the 0J8600 swivel Quick TeeJet nozzle body assemblies which provide the same spray tip adjustability of a standard TeeJet threaded swivel plus the quick change and self-aligning features of the Quick TeeJet System.

6240-1/4TT

QJ8600-1/4-NYB

5000-1/4T

8600-1/4T-NYB

QJ8600-2-1/4-NYB

4202-2-1/4T

8600-2-1/4T-NYB

| CODE             | INLET SIZE BSP) | MATERIAL | SWIVEL ARC<br>RANGE | MAX PRESSURE<br>KPA/PSI |   |
|------------------|-----------------|----------|---------------------|-------------------------|---|
| QJ8600-1/4-NYB   | 1/4" NPT (F)    | Nylon    | 280°                | 862kPa/125PSI           | В |
| QJ8600-2-1/4-NYB | 1/4" NPT (F)    | Nylon    | 280°                | 862kPa/125PSI           | В |
| 5000-1/4T        | 1/4" NPT (F)    | Brass    | 280°                | 862kPa/125PSI           | В |
| 4202-2-1/4T      | 1/4" NPT (F)    | Brass    | 280°                | 862kPa/125PSI           | В |
| 6240-1/4TT       | 1/4" NPT (M)    | Brass    | 280°                | 862kPa/125PSI           | В |
| 8600-1/4T-NYB    | 1/4" NPT (F)    | Nylon    | 280°                | 862kPa/125PSI           | В |
| 8600-2-1/4T-NYB  | 1/4" NPT (F)    | Nylon    | 280°                | 862kPa/125PSI           | В |