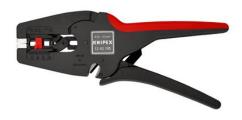

## **KNIPEX MultiStrip 10**

**Automatic Insulation Stripper** 

- Stripping without re-adjustment from 0.03 to 10.0 mm²
- Recessed wire cutter
- Universal blade geometry robust and more durable
- Ideal grip design with excellent haptics
- Fully automatic adjustment to fine-stranded conductors with standard insulation throughout the entire capacity range from 0.03 to 10.0 mm²
- With recessed wire cutter for Cu and Al conductors, stranded up to 10 mm² and single wire up to 6 mm²
- No damage to the conductors
- The clamping jaws made of steel hold the cable in a way that prevents slipping without damaging the remaining insulation
- Particularly smooth-running mechanics and very low weight
- Replaceable blades block and length stop
- Handle with soft-plastic zone for a steady grip
- Body: plastic, fibreglass-reinforced
- · Blade: special tool steel, oil-hardened