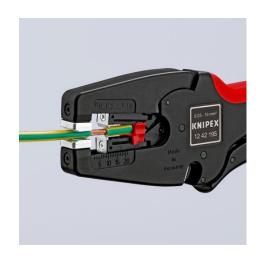

## **KNIPEX MultiStrip 10**

**Automatic Insulation Stripper** 

- Stripping without re-adjustment from 0.03 to 10.0 mm²
- Recessed wire cutter
- Universal blade geometry robust and more durable
- Ideal grip design with excellent haptics
- Fully automatic adjustment to fine-stranded conductors with standard insulation throughout the entire capacity range from 0.03 to 10.0 mm²
- With recessed wire cutter for Cu and Al conductors, stranded up to 10 mm² and single wire up to 6 mm²
- No damage to the conductors
- The clamping jaws made of steel hold the cable in a way that prevents slipping without damaging the remaining insulation
- Particularly smooth-running mechanics and very low weight
- Replaceable blades block and length stop
- Handle with soft-plastic zone for a steady grip
- Body: plastic, fibreglass-reinforced
- · Blade: special tool steel, oil-hardened