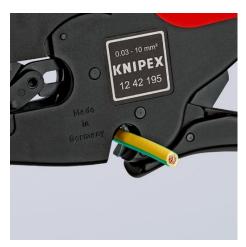

| Technical details                          |                 |  |
|--------------------------------------------|-----------------|--|
| Stripping capacities in square millimetres | 0.03 — 10.0 mm² |  |
| AWG                                        | 32 — 8          |  |