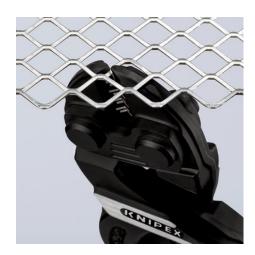

#### KNIPEX CoBolt® S

**Compact Bolt Cutters** 

- Extremely high cutting performance in a convenient length of 160 mm
- Small, slim head for excellent accessibility
- Compact and powerful: cuts bolts, nails, rivets etc. up to Ø 4.4 mm
- Heavy duty, induction-hardened cutting edge for thin, hard wire, screws and springs. Cutting edge hardness approx. 64 HRC
- Less physical effort due to efficient lever action mechanism
- No slipping of the material to be cut due to lasered cutting edge
- With gripping surface below the joint for gripping and pulling wires from Ø 1.0 mm
- Chrome vanadium heavy-duty steel, forged, multi stage oil-hardened

# **KNIPEX** Quality – Made in Germany

Slim head for ideal accessibility