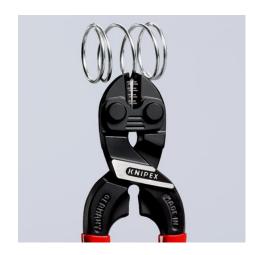

#### KNIPEX CoBolt® S

**Compact Bolt Cutters** 

- Extremely high cutting performance in a convenient length of 160 mm
- Small, slim head for excellent accessibility
- Compact and powerful: cuts bolts, nails, rivets etc. up to Ø 4.4 mm
- Heavy duty, induction-hardened cutting edge for thin, hard wire, screws and springs. Cutting edge hardness approx. 64 HRC
- Less physical effort due to efficient lever action mechanism
- No slipping of the material to be cut due to lasered cutting edge
- With gripping surface below the joint for gripping and pulling wires from Ø 1.0 mm
- Chrome vanadium heavy-duty steel, forged, multi stage oil-hardened

## **KNIPEX** Quality – Made in Germany

Compact, light and always to hand

Powerful through to the tips