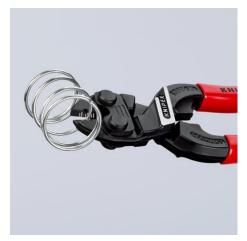

#### KNIPEX CoBolt® S

**Compact Bolt Cutters** 

- Extremely high cutting performance in a convenient length of 160 mm
- Small, slim head for excellent accessibility
- Compact and powerful: cuts bolts, nails, rivets etc. up to Ø 4.4 mm
- Heavy duty, induction-hardened cutting edge for thin, hard wire, screws and springs. Cutting edge hardness approx. 64 HRC
- Less physical effort due to efficient lever action mechanism
- No slipping of the material to be cut due to lasered cutting edge
- With gripping surface below the joint for gripping and pulling wires from Ø 1.0 mm
- Chrome vanadium heavy-duty steel, forged, multi stage oil-hardened

## **KNIPEX** Quality – Made in Germany

Compact, light and always to hand

Powerful through to the tips