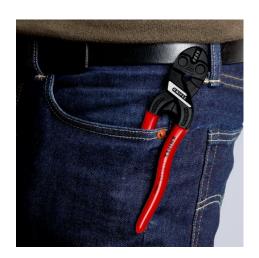

## **KNIPEX** Quality – Made in Germany

Compact, light and always to hand

Powerful through to the tips