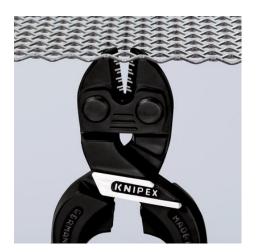

| REACH compliant | no                 |
| RohS compliant  | no                 |

| Technical details                              |          |
|------------------------------------------------|----------|
| Cutting capacities soft wire (diameter)        | Ø 5.3 mm |
| Cutting capacities medium hard wire (diameter) | Ø 4.4 mm |
| Cutting capacities hard wire (diameter)        | Ø 3.2 mm |
| Cutting capacities piano wire (diameter)       | Ø 3.0 mm |

| Classification |            |
|----------------|------------|
| eCl@ss 5.1.4   | 21040302   |
| ETIM 5.0       | EC000165   |
| ETIM 6.0       | EC000165   |
| proficl@ss 6.0 | AAA949c004 |
| UNSPSC 13.1    | 27111512   |

technical change and errors excepted

## **KNIPEX** Quality – Made in Germany





Compact, light and always to hand







Powerful through to the tips





# **KNIPEX** Quality – Made in Germany







Slim head for ideal accessibility