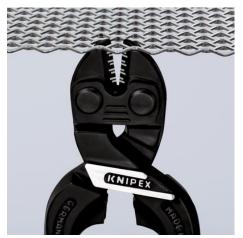

#### KNIPEX CoBolt® S

**Compact Bolt Cutters** 

- Extremely high cutting performance in a convenient length of 160 mm
- Small, slim head for excellent accessibility
- Compact and powerful: cuts bolts, nails, rivets etc. up to Ø 4.4 mm
- Heavy duty, induction-hardened cutting edge for thin, hard wire, screws and springs. Cutting edge hardness approx. 64 HRC
- Less physical effort due to efficient lever action mechanism
- No slipping of the material to be cut due to lasered cutting edge
- With gripping surface below the joint for gripping and pulling wires from Ø 1.0 mm
- Chrome vanadium heavy-duty steel, forged, multi stage oil-hardened

# **KNIPEX** Quality – Made in Germany

Slim head for ideal accessibility