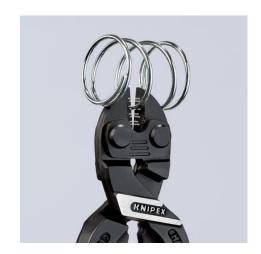

#### KNIPEX CoBolt® S

**Compact Bolt Cutters** 

- Extremely high cutting performance in a convenient length of 160 mm
- Small, slim head for excellent accessibility
- Compact and powerful: cuts bolts, nails, rivets etc. up to Ø 4.4 mm
- Heavy duty, induction-hardened cutting edge for thin, hard wire, screws and springs. Cutting edge hardness approx. 64 HRC
- Less physical effort due to efficient lever action mechanism
- No slipping of the material to be cut due to lasered cutting edge
- With gripping surface below the joint for gripping and pulling wires from Ø 1.0 mm
- Chrome vanadium heavy-duty steel, forged, multi stage oil-hardened

# **KNIPEX** Quality – Made in Germany

Slim head for ideal accessibility