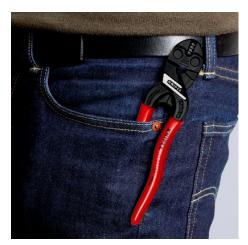

## **KNIPEX** Quality – Made in Germany

Compact, light and always to hand

Powerful through to the tips