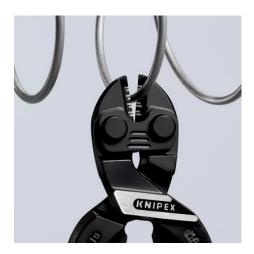

#### KNIPEX CoBolt® S

**Compact Bolt Cutters** 

- Extremely high cutting performance in a convenient length of 160 mm
- Small, slim head for excellent accessibility
- Compact and powerful: cuts bolts, nails, rivets etc. up to Ø 4.4 mm
- Heavy duty, induction-hardened cutting edge for thin, hard wire, screws and springs. Cutting edge hardness approx. 64 HRC
- Less physical effort due to efficient lever action mechanism
- No slipping of the material to be cut due to lasered cutting edge
- With gripping surface below the joint for gripping and pulling wires from Ø 1.0 mm
- Chrome vanadium heavy-duty steel, forged, multi stage oil-hardened

| Technical details                              |          |
|------------------------------------------------|----------|
| Cutting capacities soft wire (diameter)        | Ø 5.3 mm |
| Cutting capacities medium hard wire (diameter) | Ø 4.4 mm |
| Cutting capacities hard wire (diameter)        | Ø 3.2 mm |
| Cutting capacities piano wire (diameter)       | Ø 3.0 mm |