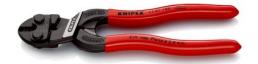

#### KNIPEX CoBolt® S

**Compact Bolt Cutters** 

- Extremely high cutting performance in a convenient length of 160 mm
- Small, slim head for excellent accessibility
- Compact and powerful: cuts bolts, nails, rivets etc. up to Ø 4.4 mm
- Heavy duty, induction-hardened cutting edge for thin, hard wire, screws and springs. Cutting edge hardness approx. 64 HRC
- Less physical effort due to efficient lever action mechanism
- No slipping of the material to be cut due to lasered cutting edge
- With gripping surface below the joint for gripping and pulling wires from Ø 1.0 mm
- Chrome vanadium heavy-duty steel, forged, multi stage oil-hardened