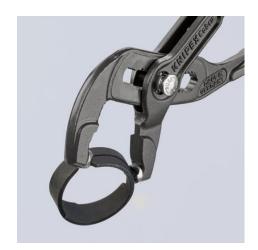

### **Spring Hose Clamp Pliers**

- Can be used for standard, space-saving and wire clamps, as well as for spring band clamps with a nominal size of up to 50 mm
- Allows more than 30 mm clamping range
- Rotating, universal grip inserts for reliably gripping the clamps in all positions
- Jaw inserts can also be rotated under load
- Extremely good leverage which allows clamps to be opened easily without great effort
- Slim head design; narrow head width, rotating grip inserts make this an ideal tool, especially in confined areas
- Additional function: detach hoses gently using the serrated jaw
- Chrome vanadium electric steel, forged, oil-hardened