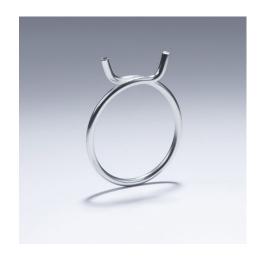

### **Spring Hose Clamp Pliers**

- Can be used for standard, space-saving and wire clamps, as well as for spring band clamps with a nominal size of up to 50 mm
- Allows more than 30 mm clamping range
- Rotating, universal grip inserts for reliably gripping the clamps in all positions
- Jaw inserts can also be rotated under load
- Extremely good leverage which allows clamps to be opened easily without great effort
- Slim head design; narrow head width, rotating grip inserts make this an ideal tool, especially in confined areas
- Additional function: detach hoses gently using the serrated jaw
- Chrome vanadium electric steel, forged, oil-hardened