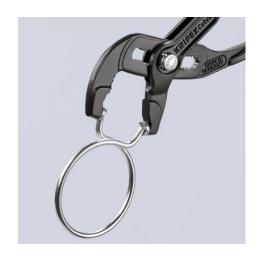

### **Spring Hose Clamp Pliers**

- Can be used for standard, space-saving and wire clamps, as well as for spring band clamps with a nominal size of up to 50 mm
- Allows more than 30 mm clamping range
- Rotating, universal grip inserts for reliably gripping the clamps in all positions
- Jaw inserts can also be rotated under load
- Extremely good leverage which allows clamps to be opened easily without great effort
- Slim head design; narrow head width, rotating grip inserts make this an ideal tool, especially in confined areas
- Additional function: detach hoses gently using the serrated jaw
- Chrome vanadium electric steel, forged, oil-hardened

# **KNIPEX** Quality – Made in Germany

additional function: detach hoses gently using the serrated jaw