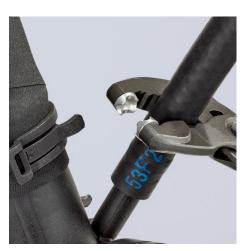

### **Spring Hose Clamp Pliers**

- Can be used for standard, space-saving and wire clamps, as well as for spring band clamps with a nominal size of up to 50 mm
- Allows more than 30 mm clamping range
- Rotating, universal grip inserts for reliably gripping the clamps in all positions
- Jaw inserts can also be rotated under load
- Extremely good leverage which allows clamps to be opened easily without great effort
- Slim head design; narrow head width, rotating grip inserts make this an ideal tool, especially in confined areas
- Additional function: detach hoses gently using the serrated jaw
- Chrome vanadium electric steel, forged, oil-hardened

# **KNIPEX** Quality – Made in Germany

additional function: detach hoses gently using the serrated jaw