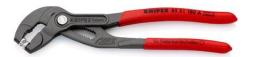

### 85 51 180 A

### **Spring Hose Clamp Pliers**

- Can be used for standard, space-saving and wire clamps, as well as for spring band clamps with a nominal size of up to 50 mm
- Allows more than 30 mm clamping range
- Rotating, universal grip inserts for reliably gripping the clamps in all positions
- Jaw inserts can also be rotated under load
- Extremely good leverage which allows clamps to be opened easily without great effort
- Slim head design; narrow head width, rotating grip inserts make this an ideal tool, especially in confined areas
- Additional function: detach hoses gently using the serrated jaw
- Chrome vanadium electric steel, forged, oil-hardened