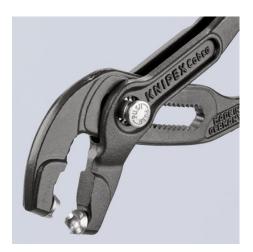

### **Spring Hose Clamp Pliers**

- Can be used for standard, space-saving and wire clamps, as well as for spring band clamps with a nominal size of up to 50 mm
- Allows more than 30 mm clamping range
- Rotating, universal grip inserts for reliably gripping the clamps in all positions
- Jaw inserts can also be rotated under load
- Extremely good leverage which allows clamps to be opened easily without great effort
- Slim head design; narrow head width, rotating grip inserts make this an ideal tool, especially in confined areas
- Additional function: detach hoses gently using the serrated jaw
- Chrome vanadium electric steel, forged, oil-hardened