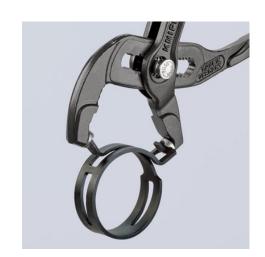

### **Spring Hose Clamp Pliers**

- Can be used for standard, space-saving and wire clamps, as well as for spring band clamps with a nominal size of up to 50 mm
- Allows more than 30 mm clamping range
- Rotating, universal grip inserts for reliably gripping the clamps in all positions
- Jaw inserts can also be rotated under load
- Extremely good leverage which allows clamps to be opened easily without great effort
- Slim head design; narrow head width, rotating grip inserts make this an ideal tool, especially in confined areas
- Additional function: detach hoses gently using the serrated jaw
- Chrome vanadium electric steel, forged, oil-hardened