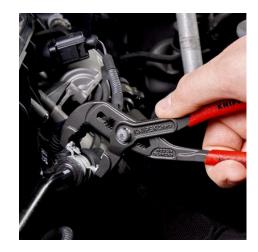

### **Spring Hose Clamp Pliers**

- Can be used for standard, space-saving and wire clamps, as well as for spring band clamps with a nominal size of up to 50 mm
- Allows more than 30 mm clamping range
- Rotating, universal grip inserts for reliably gripping the clamps in all positions
- Jaw inserts can also be rotated under load
- Extremely good leverage which allows clamps to be opened easily without great effort
- Slim head design; narrow head width, rotating grip inserts make this an ideal tool, especially in confined areas
- Additional function: detach hoses gently using the serrated jaw
- Chrome vanadium electric steel, forged, oil-hardened