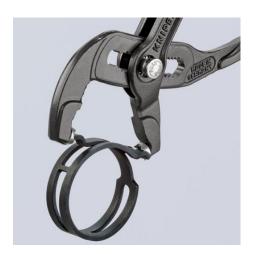

### **Spring Hose Clamp Pliers**

- Can be used for standard, space-saving and wire clamps, as well as for spring band clamps with a nominal size of up to 50 mm
- Allows more than 30 mm clamping range
- Rotating, universal grip inserts for reliably gripping the clamps in all positions
- Jaw inserts can also be rotated under load
- Extremely good leverage which allows clamps to be opened easily without great effort
- Slim head design; narrow head width, rotating grip inserts make this an ideal tool, especially in confined areas
- Additional function: detach hoses gently using the serrated jaw
- Chrome vanadium electric steel, forged, oil-hardened

# **KNIPEX** Quality – Made in Germany

additional function: detach hoses gently using the serrated jaw