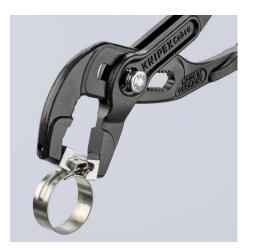

### **Hose Clamp Pliers**

For Click clamps

- To open and close Click clamps
- Rotating jaw inserts for the safe actuation of clamps in any position
- Good leverage which allows clamps to be opened and closed again comfortably and easily without a great deal of effort
- For easy working on fuel hoses, vacuum pipes and suction nozzles and many other applications
- Additional function: detach hoses gently using the serrated jaw
- Slim head design; narrow head width, rotating grip inserts make this an ideal tool, especially in confined areas
- Chrome vanadium electric steel, forged, oil-hardened