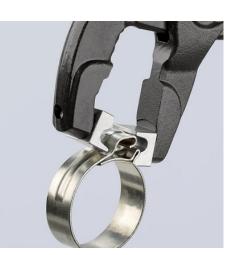

### **Hose Clamp Pliers**

For Click clamps

- To open and close Click clamps
- Rotating jaw inserts for the safe actuation of clamps in any position
- Good leverage which allows clamps to be opened and closed again comfortably and easily without a great deal of effort
- For easy working on fuel hoses, vacuum pipes and suction nozzles and many other applications
- Additional function: detach hoses gently using the serrated jaw
- Slim head design; narrow head width, rotating grip inserts make this an ideal tool, especially in confined areas
- Chrome vanadium electric steel, forged, oil-hardened