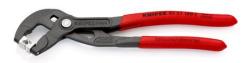

### **Hose Clamp Pliers**

For Click clamps

- To open and close Click clamps
- Rotating jaw inserts for the safe actuation of clamps in any position
- Good leverage which allows clamps to be opened and closed again comfortably and easily without a great deal of effort
- For easy working on fuel hoses, vacuum pipes and suction nozzles and many other applications
- Additional function: detach hoses gently using the serrated jaw
- Slim head design; narrow head width, rotating grip inserts make this an ideal tool, especially in confined areas
- Chrome vanadium electric steel, forged, oil-hardened