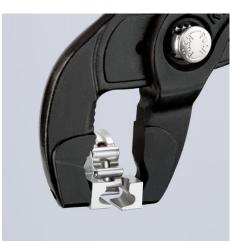

### **Hose Clamp Pliers**

For Click clamps

- To open and close Click clamps
- Rotating jaw inserts for the safe actuation of clamps in any position
- Good leverage which allows clamps to be opened and closed again comfortably and easily without a great deal of effort
- For easy working on fuel hoses, vacuum pipes and suction nozzles and many other applications
- Additional function: detach hoses gently using the serrated jaw
- Slim head design; narrow head width, rotating grip inserts make this an ideal tool, especially in confined areas
- Chrome vanadium electric steel, forged, oil-hardened