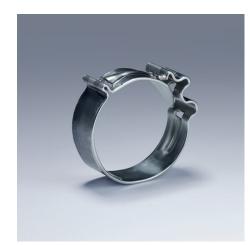

### **Hose Clamp Pliers**

For Click clamps

- To open and close Click clamps
- Rotating jaw inserts for the safe actuation of clamps in any position
- Good leverage which allows clamps to be opened and closed again comfortably and easily without a great deal of effort
- For easy working on fuel hoses, vacuum pipes and suction nozzles and many other applications
- Additional function: detach hoses gently using the serrated jaw
- Slim head design; narrow head width, rotating grip inserts make this an ideal tool, especially in confined areas
- Chrome vanadium electric steel, forged, oil-hardened