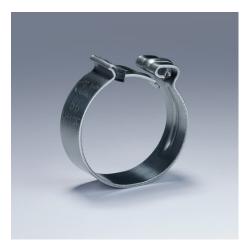

### **Hose Clamp Pliers**

For Click clamps

- To open and close Click clamps
- Rotating jaw inserts for the safe actuation of clamps in any position
- Good leverage which allows clamps to be opened and closed again comfortably and easily without a great deal of effort
- For easy working on fuel hoses, vacuum pipes and suction nozzles and many other applications
- Additional function: detach hoses gently using the serrated jaw
- Slim head design; narrow head width, rotating grip inserts make this an ideal tool, especially in confined areas
- Chrome vanadium electric steel, forged, oil-hardened