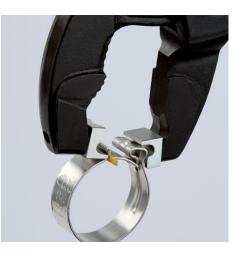

### **Hose Clamp Pliers**

For Click clamps

- To open and close Click clamps
- Rotating jaw inserts for the safe actuation of clamps in any position
- Good leverage which allows clamps to be opened and closed again comfortably and easily without a great deal of effort
- For easy working on fuel hoses, vacuum pipes and suction nozzles and many other applications
- Additional function: detach hoses gently using the serrated jaw
- Slim head design; narrow head width, rotating grip inserts make this an ideal tool, especially in confined areas
- Chrome vanadium electric steel, forged, oil-hardened