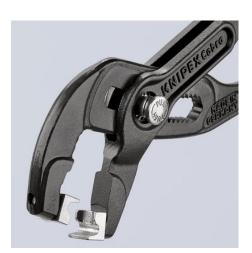

### **Hose Clamp Pliers**

For Click clamps

- To open and close Click clamps
- Rotating jaw inserts for the safe actuation of clamps in any position
- Good leverage which allows clamps to be opened and closed again comfortably and easily without a great deal of effort
- For easy working on fuel hoses, vacuum pipes and suction nozzles and many other applications
- Additional function: detach hoses gently using the serrated jaw
- Slim head design; narrow head width, rotating grip inserts make this an ideal tool, especially in confined areas
- Chrome vanadium electric steel, forged, oil-hardened