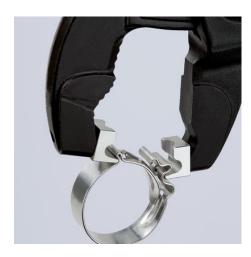

### **Hose Clamp Pliers**

For Click clamps

- To open and close Click clamps
- Rotating jaw inserts for the safe actuation of clamps in any position
- Good leverage which allows clamps to be opened and closed again comfortably and easily without a great deal of effort
- For easy working on fuel hoses, vacuum pipes and suction nozzles and many other applications
- Additional function: detach hoses gently using the serrated jaw
- Slim head design; narrow head width, rotating grip inserts make this an ideal tool, especially in confined areas
- Chrome vanadium electric steel, forged, oil-hardened