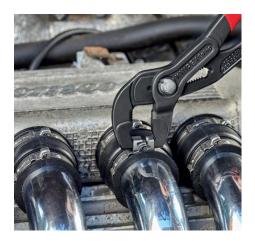

### **Hose Clamp Pliers**

For Click clamps

- To open and close Click clamps
- Rotating jaw inserts for the safe actuation of clamps in any position
- Good leverage which allows clamps to be opened and closed again comfortably and easily without a great deal of effort
- For easy working on fuel hoses, vacuum pipes and suction nozzles and many other applications
- Additional function: detach hoses gently using the serrated jaw
- Slim head design; narrow head width, rotating grip inserts make this an ideal tool, especially in confined areas
- Chrome vanadium electric steel, forged, oil-hardened