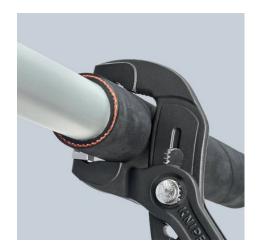

### **Hose Clamp Pliers**

For Click clamps

- To open and close Click clamps
- Rotating jaw inserts for the safe actuation of clamps in any position
- Good leverage which allows clamps to be opened and closed again comfortably and easily without a great deal of effort
- For easy working on fuel hoses, vacuum pipes and suction nozzles and many other applications
- Additional function: detach hoses gently using the serrated jaw
- Slim head design; narrow head width, rotating grip inserts make this an ideal tool, especially in confined areas
- Chrome vanadium electric steel, forged, oil-hardened