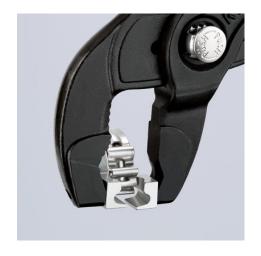

### **Hose Clamp Pliers**

For Click clamps

- To open and close Click clamps
- Rotating jaw inserts for the safe actuation of clamps in any position
- Good leverage which allows clamps to be opened and closed again comfortably and easily without a great deal of effort
- For easy working on fuel hoses, vacuum pipes and suction nozzles and many other applications
- Additional function: detach hoses gently using the serrated jaw
- Slim head design; narrow head width, rotating grip inserts make this an ideal tool, especially in confined areas
- Chrome vanadium electric steel, forged, oil-hardened