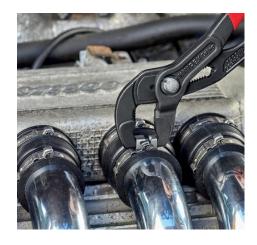

### **Hose Clamp Pliers**

For Click clamps

- To open and close Click clamps
- Rotating jaw inserts for the safe actuation of clamps in any position
- Good leverage which allows clamps to be opened and closed again comfortably and easily without a great deal of effort
- For easy working on fuel hoses, vacuum pipes and suction nozzles and many other applications
- Additional function: detach hoses gently using the serrated jaw
- Slim head design; narrow head width, rotating grip inserts make this an ideal tool, especially in confined areas
- Chrome vanadium electric steel, forged, oil-hardened