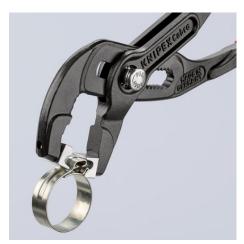

### **Hose Clamp Pliers**

For Click clamps

- To open and close Click clamps
- Rotating jaw inserts for the safe actuation of clamps in any position
- Good leverage which allows clamps to be opened and closed again comfortably and easily without a great deal of effort
- For easy working on fuel hoses, vacuum pipes and suction nozzles and many other applications
- Additional function: detach hoses gently using the serrated jaw
- Slim head design; narrow head width, rotating grip inserts make this an ideal tool, especially in confined areas
- Chrome vanadium electric steel, forged, oil-hardened