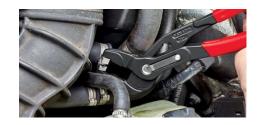

### **Hose Clamp Pliers**

For Click clamps

- To open and close Click clamps
- Rotating jaw inserts for the safe actuation of clamps in any position
- Good leverage which allows clamps to be opened and closed again comfortably and easily without a great deal of effort
- For easy working on fuel hoses, vacuum pipes and suction nozzles and many other applications
- Additional function: detach hoses gently using the serrated jaw
- Slim head design; narrow head width, rotating grip inserts make this an ideal tool, especially in confined areas
- Chrome vanadium electric steel, forged, oil-hardened