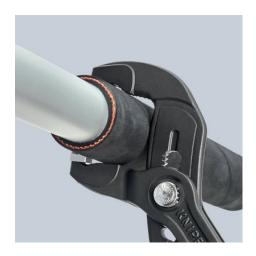

### **Hose Clamp Pliers**

For Click clamps

- To open and close Click clamps
- Rotating jaw inserts for the safe actuation of clamps in any position
- Good leverage which allows clamps to be opened and closed again comfortably and easily without a great deal of effort
- For easy working on fuel hoses, vacuum pipes and suction nozzles and many other applications
- Additional function: detach hoses gently using the serrated jaw
- Slim head design; narrow head width, rotating grip inserts make this an ideal tool, especially in confined areas
- Chrome vanadium electric steel, forged, oil-hardened