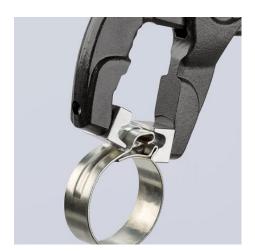

### **Hose Clamp Pliers**

For Click clamps

- To open and close Click clamps
- Rotating jaw inserts for the safe actuation of clamps in any position
- Good leverage which allows clamps to be opened and closed again comfortably and easily without a great deal of effort
- For easy working on fuel hoses, vacuum pipes and suction nozzles and many other applications
- Additional function: detach hoses gently using the serrated jaw
- Slim head design; narrow head width, rotating grip inserts make this an ideal tool, especially in confined areas
- Chrome vanadium electric steel, forged, oil-hardened