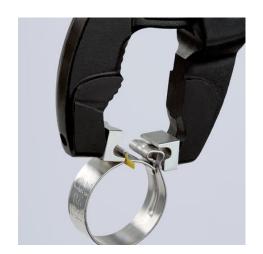

### **Hose Clamp Pliers**

For Click clamps

- To open and close Click clamps
- Rotating jaw inserts for the safe actuation of clamps in any position
- Good leverage which allows clamps to be opened and closed again comfortably and easily without a great deal of effort
- For easy working on fuel hoses, vacuum pipes and suction nozzles and many other applications
- Additional function: detach hoses gently using the serrated jaw
- Slim head design; narrow head width, rotating grip inserts make this an ideal tool, especially in confined areas
- Chrome vanadium electric steel, forged, oil-hardened