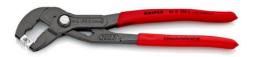

### 85 51 250 C

### **Hose Clamp Pliers**

For Click clamps

- To open and close Click clamps
- Rotating jaw inserts for the safe actuation of clamps in any position
- Good leverage which allows clamps to be opened and closed again comfortably and easily without a great deal of effort
- For easy working on fuel hoses, vacuum pipes and suction nozzles and many other applications
- Additional function: detach hoses gently using the serrated jaw
- Slim head design; narrow head width, rotating grip inserts make this an ideal tool, especially in confined areas
- Chrome vanadium electric steel, forged, oil-hardened

| General              |                               |
|----------------------|-------------------------------|
| Article No.          | 85 51 250 C                   |
| EAN                  | 4003773078517                 |
| Pliers               | grey atramentized             |
| Handles              | with non-slip plastic coating |
| Weight               | 345 g                         |
| Dimensions           | 250 x 50 x 20 mm              |
| REACH compliant      | no                            |
| RohS compliant       | no                            |
| Technical details    |                               |
| Adjustment positions | 14                            |
| Classification       |                               |
| eCl@ss 5.1.4         | 21040301                      |
| ETIM 5.0             | EC000164                      |
| ETIM 6.0             | EC000164                      |
| proficl@ss 6.0       | AAA936c004                    |