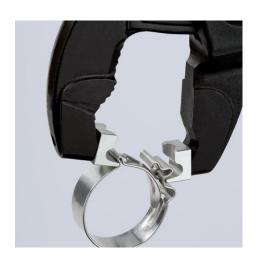

### **Hose Clamp Pliers**

For Click clamps

- To open and close Click clamps
- Rotating jaw inserts for the safe actuation of clamps in any position
- Good leverage which allows clamps to be opened and closed again comfortably and easily without a great deal of effort
- For easy working on fuel hoses, vacuum pipes and suction nozzles and many other applications
- Additional function: detach hoses gently using the serrated jaw
- Slim head design; narrow head width, rotating grip inserts make this an ideal tool, especially in confined areas
- Chrome vanadium electric steel, forged, oil-hardened