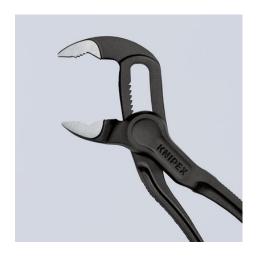

## Grips like a big tool: The smallest water pump pliers in the world with full functional capability

- Optimum accessibility, even in confined spaces: particularly compact design, very slim head
- One-handed fine adjustment by pushing for the simplest adjustment to different workpiece sizes
- Long-lasting secure grip ensured by high wear resistance
- Gripping capacity Ø 28 mm, width across flats up to 24 mm at only 100 mm length
- Box joint: high quality and durability provided by dual guide
- Gripping surfaces with specially hardened teeth, hardness approx. 60 HRC
- Self-locking on pipes and nuts: no slipping on the workpiece and low handforce required
- Pinch guard prevents operators' fingers being pinched
- · Fine adjustment with 11 adjustment positions

| Technical details               |          |
|---------------------------------|----------|
| Adjustment positions            | 11       |
| Capacities for nuts             | Ø 1 Inch |
| Capacities for nuts             | 24 mm    |
| Capacities for pipes (diameter) | Ø 28 mm  |