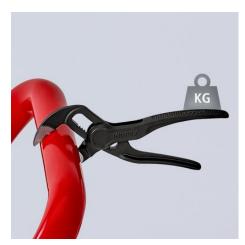

## Grips like a big tool: The smallest water pump pliers in the world with full functional capability

- Optimum accessibility, even in confined spaces: particularly compact design, very slim head
- One-handed fine adjustment by pushing for the simplest adjustment to different workpiece sizes
- Long-lasting secure grip ensured by high wear resistance
- Gripping capacity Ø 28 mm, width across flats up to 24 mm at only 100 mm length
- Box joint: high quality and durability provided by dual guide
- Gripping surfaces with specially hardened teeth, hardness approx. 60 HRC
- Self-locking on pipes and nuts: no slipping on the workpiece and low handforce required
- Pinch guard prevents operators' fingers being pinched
- · Fine adjustment with 11 adjustment positions

| Technical details               |          |
|---------------------------------|----------|
| Adjustment positions            | 11       |
| Capacities for nuts             | Ø 1 Inch |
| Capacities for nuts             | 24 mm    |
| Capacities for pipes (diameter) | Ø 28 mm  |