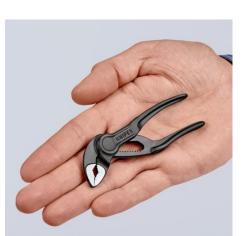

## Grips like a big tool: The smallest water pump pliers in the world with full functional capability

- Optimum accessibility, even in confined spaces: particularly compact design, very slim head
- One-handed fine adjustment by pushing for the simplest adjustment to different workpiece sizes
- Long-lasting secure grip ensured by high wear resistance
- Gripping capacity Ø 28 mm, width across flats up to 24 mm at only 100 mm length
- Box joint: high quality and durability provided by dual guide
- Gripping surfaces with specially hardened teeth, hardness approx. 60 HRC
- Self-locking on pipes and nuts: no slipping on the workpiece and low handforce required
- Pinch guard prevents operators' fingers being pinched
- · Fine adjustment with 11 adjustment positions

| General     |                         |
|-------------|-------------------------|
| Article No. | 87 00 100 BK            |
| EAN         | 4003773085843           |
| Pliers      | grey atramentized       |
| Head        | polished                |
| Handles     | embossed, rough surface |
| Weight      | 87 g                    |
| Dimensions  | 100 x 30 x 10 mm        |
| Standard    | DIN ISO 8976            |
| Reach       | no                      |
| RohS        | no                      |