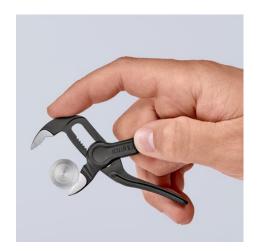

## Grips like a big tool: The smallest water pump pliers in the world with full functional capability

- Optimum accessibility, even in confined spaces: particularly compact design, very slim head
- One-handed fine adjustment by pushing for the simplest adjustment to different workpiece sizes
- Long-lasting secure grip ensured by high wear resistance
- Gripping capacity Ø 28 mm, width across flats up to 24 mm at only 100 mm length
- Box joint: high quality and durability provided by dual guide
- Gripping surfaces with specially hardened teeth, hardness approx. 60 HRC
- Self-locking on pipes and nuts: no slipping on the workpiece and low handforce required
- Pinch guard prevents operators' fingers being pinched
- · Fine adjustment with 11 adjustment positions

| Technical details               |          |
|---------------------------------|----------|
| Adjustment positions            | 11       |
| Capacities for nuts             | Ø 1 Inch |
| Capacities for nuts             | 24 mm    |
| Capacities for pipes (diameter) | Ø 28 mm  |