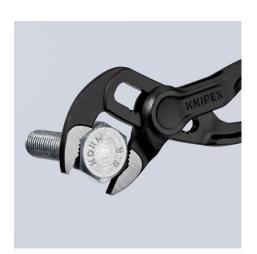

## Grips like a big tool: The smallest water pump pliers in the world with full functional capability

- Optimum accessibility, even in confined spaces: particularly compact design, very slim head
- One-handed fine adjustment by pushing for the simplest adjustment to different workpiece sizes
- Long-lasting secure grip ensured by high wear resistance
- Gripping capacity Ø 28 mm, width across flats up to 24 mm at only 100 mm length
- Box joint: high quality and durability provided by dual guide
- Gripping surfaces with specially hardened teeth, hardness approx. 60 HRC
- Self-locking on pipes and nuts: no slipping on the workpiece and low handforce required
- Pinch guard prevents operators' fingers being pinched
- · Fine adjustment with 11 adjustment positions