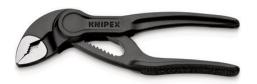

#### **KNIPEX Cobra® XS**

Pipe Wrench and Water Pump Pliers

**DIN ISO 8976** 

## Grips like a big tool: The smallest water pump pliers in the world with full functional capability

- Optimum accessibility, even in confined spaces: particularly compact design, very slim head
- One-handed fine adjustment by pushing for the simplest adjustment to different workpiece sizes
- Long-lasting secure grip ensured by high wear resistance
- Gripping capacity Ø 28 mm, width across flats up to 24 mm at only 100 mm length
- Box joint: high quality and durability provided by dual guide
- Gripping surfaces with specially hardened teeth, hardness approx. 60 HRC
- Self-locking on pipes and nuts: no slipping on the workpiece and low handforce required
- Pinch guard prevents operators' fingers being pinched
- · Fine adjustment with 11 adjustment positions