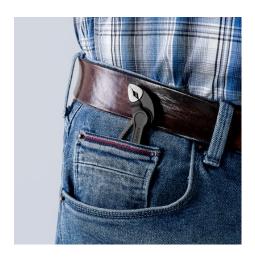

## Grips like a big tool: The smallest water pump pliers in the world with full functional capability

- Optimum accessibility, even in confined spaces: particularly compact design, very slim head
- One-handed fine adjustment by pushing for the simplest adjustment to different workpiece sizes
- Long-lasting secure grip ensured by high wear resistance
- Gripping capacity Ø 28 mm, width across flats up to 24 mm at only 100 mm length
- Box joint: high quality and durability provided by dual guide
- Gripping surfaces with specially hardened teeth, hardness approx. 60 HRC
- Self-locking on pipes and nuts: no slipping on the workpiece and low handforce required
- Pinch guard prevents operators' fingers being pinched
- · Fine adjustment with 11 adjustment positions