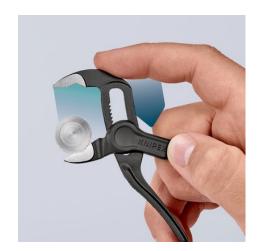

#### **KNIPEX Cobra® XS**

Pipe Wrench and Water Pump Pliers

**DIN ISO 8976** 

## Grips like a big tool: The smallest water pump pliers in the world with full functional capability

- Optimum accessibility, even in confined spaces: particularly compact design, very slim head
- One-handed fine adjustment by pushing for the simplest adjustment to different workpiece sizes
- Long-lasting secure grip ensured by high wear resistance
- Gripping capacity Ø 28 mm, width across flats up to 24 mm at only 100 mm length
- Box joint: high quality and durability provided by dual guide
- Gripping surfaces with specially hardened teeth, hardness approx. 60 HRC
- Self-locking on pipes and nuts: no slipping on the workpiece and low handforce required
- Pinch guard prevents operators' fingers being pinched
- · Fine adjustment with 11 adjustment positions