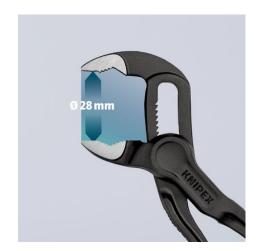

## Grips like a big tool: The smallest water pump pliers in the world with full functional capability

- Optimum accessibility, even in confined spaces: particularly compact design, very slim head
- One-handed fine adjustment by pushing for the simplest adjustment to different workpiece sizes
- Long-lasting secure grip ensured by high wear resistance
- Gripping capacity Ø 28 mm, width across flats up to 24 mm at only 100 mm length
- Box joint: high quality and durability provided by dual guide
- Gripping surfaces with specially hardened teeth, hardness approx. 60 HRC
- Self-locking on pipes and nuts: no slipping on the workpiece and low handforce required
- Pinch guard prevents operators' fingers being pinched
- · Fine adjustment with 11 adjustment positions

| Technical details               |          |
|---------------------------------|----------|
| Adjustment positions            | 11       |
| Capacities for nuts             | Ø 1 Inch |
| Capacities for nuts             | 24 mm    |
| Capacities for pipes (diameter) | Ø 28 mm  |