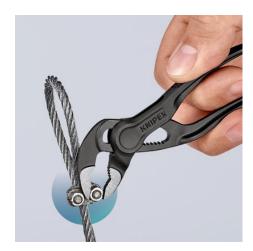

## Grips like a big tool: The smallest water pump pliers in the world with full functional capability

- Optimum accessibility, even in confined spaces: particularly compact design, very slim head
- One-handed fine adjustment by pushing for the simplest adjustment to different workpiece sizes
- Long-lasting secure grip ensured by high wear resistance
- Gripping capacity Ø 28 mm, width across flats up to 24 mm at only 100 mm length
- Box joint: high quality and durability provided by dual guide
- Gripping surfaces with specially hardened teeth, hardness approx. 60 HRC
- Self-locking on pipes and nuts: no slipping on the workpiece and low handforce required
- Pinch guard prevents operators' fingers being pinched
- · Fine adjustment with 11 adjustment positions