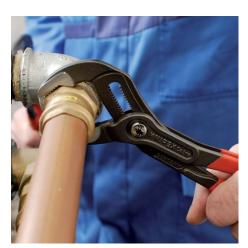

#### **KNIPEX Cobra®**

High-tech Water Pump Pliers

**DIN ISO 8976** 

- Push the button for adjustment on the workpiece
- Fine adjustment for optimum adaptation to different sizes of workpieces and a comfortable handle width
- Self-locking on pipes and nuts: no slipping on the workpiece and low handforce required
- Gripping surfaces with special hardened teeth, teeth hardness approx.
  61 HRC: high wear resistance and stable gripping
- Box-joint design for high stability due to double guide
- Reliable catching of the hinge bolt: no unintentional shifting
- Pinch guard prevents operators' fingers being pinched
- Chrome vanadium electric steel, forged, multi stage oil-hardened