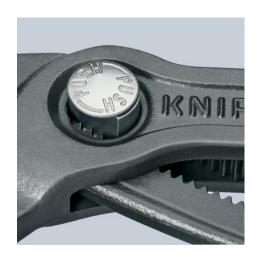

# **KNIPEX** Quality – Made in Germany

Teeth set against the direction of rotation have a self-locking effect and prevent slipping on the workpiece.