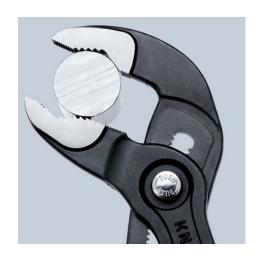

#### **KNIPEX Cobra®**

High-tech Water Pump Pliers

**DIN ISO 8976** 

- Push the button for adjustment on the workpiece
- Fine adjustment for optimum adaptation to different sizes of workpieces and a comfortable handle width
- Self-locking on pipes and nuts: no slipping on the workpiece and low handforce required
- Gripping surfaces with special hardened teeth, teeth hardness approx.
  61 HRC: high wear resistance and stable gripping
- Box-joint design for high stability due to double guide
- Reliable catching of the hinge bolt: no unintentional shifting
- Pinch guard prevents operators' fingers being pinched
- Chrome vanadium electric steel, forged, multi stage oil-hardened

| Technical details               |         |
|---------------------------------|---------|
| Adjustment positions            | 18      |
| Capacities for nuts             | Ø 1 1/2 |
| Capacities for nuts             | 36 mm   |
| Capacities for pipes (diameter) | Ø 42 mm |