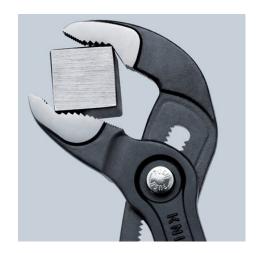

# **KNIPEX** Quality – Made in Germany

Teeth set against the direction of rotation have a self-locking effect and prevent slipping on the workpiece.