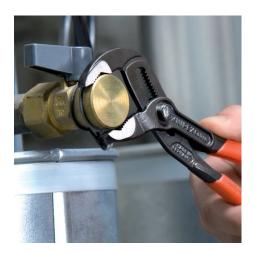

#### **KNIPEX Cobra®**

High-tech Water Pump Pliers

**DIN ISO 8976** 

- Push the button for adjustment on the workpiece
- Fine adjustment for optimum adaptation to different sizes of workpieces and a comfortable handle width
- Self-locking on pipes and nuts: no slipping on the workpiece and low handforce required
- Gripping surfaces with special hardened teeth, teeth hardness approx.
  61 HRC: high wear resistance and stable gripping
- Box-joint design for high stability due to double guide
- Reliable catching of the hinge bolt: no unintentional shifting
- Pinch guard prevents operators' fingers being pinched
- Chrome vanadium electric steel, forged, multi stage oil-hardened