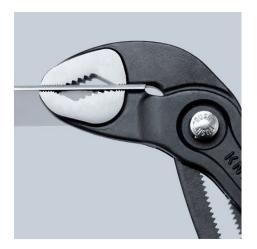

# **KNIPEX** Quality – Made in Germany

Teeth set against the direction of rotation have a self-locking effect and prevent slipping on the workpiece.