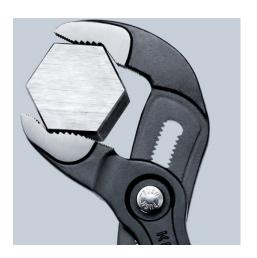

# **KNIPEX** Quality – Made in Germany

Teeth set against the direction of rotation have a self-locking effect and prevent slipping on the workpiece.