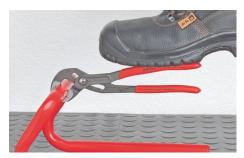

#### **KNIPEX Cobra®**

High-tech Water Pump Pliers

**DIN ISO 8976** 

- Push the button for adjustment on the workpiece
- Fine adjustment for optimum adaptation to different sizes of workpieces and a comfortable handle width
- Self-locking on pipes and nuts: no slipping on the workpiece and low handforce required
- Gripping surfaces with special hardened teeth, teeth hardness approx.
  61 HRC: high wear resistance and stable gripping
- Box-joint design for high stability due to double guide
- Reliable catching of the hinge bolt: no unintentional shifting
- Pinch guard prevents operators' fingers being pinched
- Chrome vanadium electric steel, forged, multi stage oil-hardened