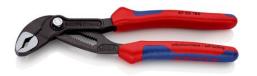

#### **KNIPEX Cobra®**

High-tech Water Pump Pliers

**DIN ISO 8976** 

- Push the button for adjustment on the workpiece
- Fine adjustment for optimum adaptation to different sizes of workpieces and a comfortable handle width
- Self-locking on pipes and nuts: no slipping on the workpiece and low handforce required
- Gripping surfaces with special hardened teeth, teeth hardness approx.
  61 HRC: high wear resistance and stable gripping
- Box-joint design for high stability due to double guide
- Reliable catching of the hinge bolt: no unintentional shifting
- Pinch guard prevents operators' fingers being pinched
- Chrome vanadium electric steel, forged, multi stage oil-hardened