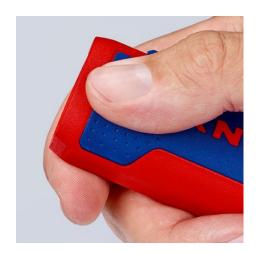

## **KNIPEX** Quality – Made in Germany

Convenient handling due to fastener with locking device and opening by means of internal spring

Also for protective pipes on aluminium composite pipes in plumbing, up to Ø 32 mm

Clean cutting edge with no damage to internal cables as the cut is always at the top of the corrugation

Easy handling: press the KNIPEX TwistCut® together, twist it with a little pressure, and you're done!