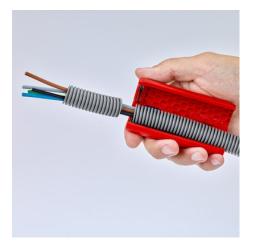

#### Fast and safe cutting of corrugated plastic pipes

- For the reliable and fast cutting of many plastic corrugated pipes with the universal capacity range from Ø 13 to 32 mm
- For corrugated plastic pipes with ridge widths of up to 2.7 mm
  No damage to the internal cables or pipes
- Separate even softer, flexible plastic corrugated pipes: Apply little pressure on the TwistCut® when cutting to avoid the corrugated pipe to be deformed
- Simple insertion, reliable and easy cutting without waste
- Precise cut without damage thanks to unique arrangement of the cutters with side guide
- Good accessibility thanks to slim design
- Made of glass fibre reinforced multi-component plastic with soft gripping zone

Clean cutting edge with no damage to internal cables as the cut is always at the top of the corrugation

Easy handling: press the KNIPEX TwistCut® together, twist it with a little pressure, and you're done!