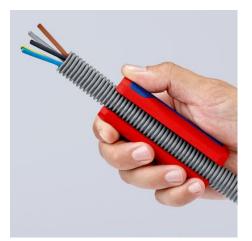

#### Fast and safe cutting of corrugated plastic pipes

- For the reliable and fast cutting of many plastic corrugated pipes with the universal capacity range from Ø 13 to 32 mm
- For corrugated plastic pipes with ridge widths of up to 2.7 mm
  No damage to the internal cables or pipes
- Separate even softer, flexible plastic corrugated pipes: Apply little pressure on the TwistCut® when cutting to avoid the corrugated pipe to be deformed
- Simple insertion, reliable and easy cutting without waste
- Precise cut without damage thanks to unique arrangement of the cutters with side guide
- Good accessibility thanks to slim design
- Made of glass fibre reinforced multi-component plastic with soft gripping zone

Clean cutting edge with no damage to internal cables as the cut is always at the top of the corrugation

Easy handling: press the KNIPEX TwistCut® together, twist it with a little pressure, and you're done!