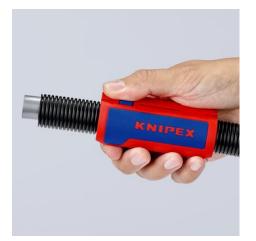

## **KNIPEX** Quality – Made in Germany

Convenient handling due to fastener with locking device and opening by means of internal spring

Also for protective pipes on aluminium composite pipes in plumbing, up to Ø 32 mm