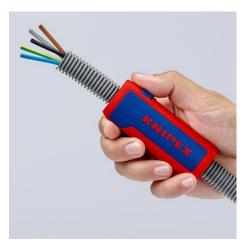

Clean cutting edge with no damage to internal cables as the cut is always at the top of the corrugation

Easy handling: press the KNIPEX TwistCut® together, twist it with a little pressure, and you're done!