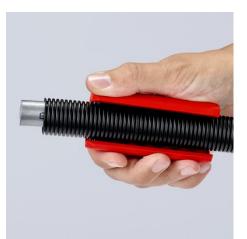

#### Fast and safe cutting of corrugated plastic pipes

- For the reliable and fast cutting of many plastic corrugated pipes with the universal capacity range from Ø 13 to 32 mm
- For corrugated plastic pipes with ridge widths of up to 2.7 mm
  No damage to the internal cables or pipes
- Separate even softer, flexible plastic corrugated pipes: Apply little pressure on the TwistCut® when cutting to avoid the corrugated pipe to be deformed
- Simple insertion, reliable and easy cutting without waste
- Precise cut without damage thanks to unique arrangement of the cutters with side guide
- Good accessibility thanks to slim design
- Made of glass fibre reinforced multi-component plastic with soft gripping zone

Clean cutting edge with no damage to internal cables as the cut is always at the top of the corrugation

Easy handling: press the KNIPEX TwistCut® together, twist it with a little pressure, and you're done!