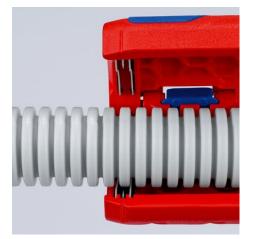

## **KNIPEX** Quality – Made in Germany

Convenient handling due to fastener with locking device and opening by means of internal spring

Also for protective pipes on aluminium composite pipes in plumbing, up to Ø 32 mm

Clean cutting edge with no damage to internal cables as the cut is always at the top of the corrugation

Easy handling: press the KNIPEX TwistCut® together, twist it with a little pressure, and you're done!