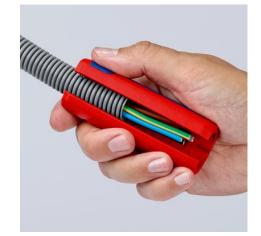

#### Fast and safe cutting of corrugated plastic pipes

- For the reliable and fast cutting of many plastic corrugated pipes with the universal capacity range from Ø 13 to 32 mm
- For corrugated plastic pipes with ridge widths of up to 2.7 mm
  No damage to the internal cables or pipes
- Separate even softer, flexible plastic corrugated pipes: Apply little pressure on the TwistCut® when cutting to avoid the corrugated pipe to be deformed
- Simple insertion, reliable and easy cutting without waste
- Precise cut without damage thanks to unique arrangement of the cutters with side guide
- Good accessibility thanks to slim design
- Made of glass fibre reinforced multi-component plastic with soft gripping zone

Clean cutting edge with no damage to internal cables as the cut is always at the top of the corrugation

Easy handling: press the KNIPEX TwistCut® together, twist it with a little pressure, and you're done!