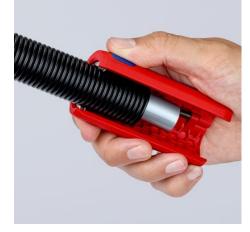

#### Fast and safe cutting of corrugated plastic pipes

- For the reliable and fast cutting of many plastic corrugated pipes with the universal capacity range from Ø 13 to 32 mm
- For corrugated plastic pipes with ridge widths of up to 2.7 mm
  No damage to the internal cables or pipes
- Separate even softer, flexible plastic corrugated pipes: Apply little pressure on the TwistCut® when cutting to avoid the corrugated pipe to be deformed
- Simple insertion, reliable and easy cutting without waste
- Precise cut without damage thanks to unique arrangement of the cutters with side guide
- Good accessibility thanks to slim design
- Made of glass fibre reinforced multi-component plastic with soft gripping zone

Clean cutting edge with no damage to internal cables as the cut is always at the top of the corrugation

Easy handling: press the KNIPEX TwistCut® together, twist it with a little pressure, and you're done!