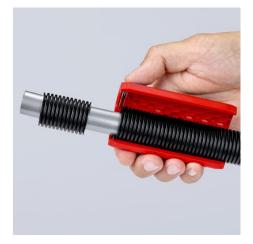

Clean cutting edge with no damage to internal cables as the cut is always at the top of the corrugation

Easy handling: press the KNIPEX TwistCut® together, twist it with a little pressure, and you're done!