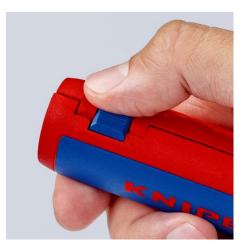

## **KNIPEX** Quality – Made in Germany

Convenient handling due to fastener with locking device and opening by means of internal spring

Also for protective pipes on aluminium composite pipes in plumbing, up to Ø 32 mm

Clean cutting edge with no damage to internal cables as the cut is always at the top of the corrugation

Easy handling: press the KNIPEX TwistCut® together, twist it with a little pressure, and you're done!