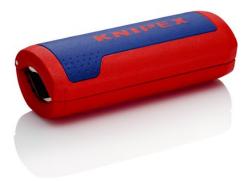

### KNIPEX TwistCut®

**Corrugated Pipe Cutter** 

#### Fast and safe cutting of corrugated plastic pipes

- For the reliable and fast cutting of many plastic corrugated pipes with the universal capacity range from Ø 13 to 32 mm
- For corrugated plastic pipes with ridge widths of up to 2.7 mm
  No damage to the internal cables or pipes
- Separate even softer, flexible plastic corrugated pipes: Apply little pressure on the TwistCut® when cutting to avoid the corrugated pipe to be deformed
- Simple insertion, reliable and easy cutting without waste
- Precise cut without damage thanks to unique arrangement of the cutters with side guide
- Good accessibility thanks to slim design
- Made of glass fibre reinforced multi-component plastic with soft gripping zone