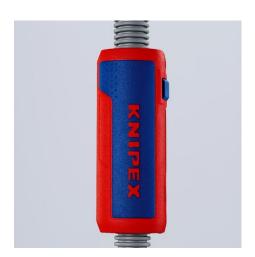

### KNIPEX TwistCut®

**Corrugated Pipe Cutter** 

#### Fast and safe cutting of corrugated plastic pipes

- For the reliable and fast cutting of many plastic corrugated pipes with the universal capacity range from Ø 13 to 32 mm
- For corrugated plastic pipes with ridge widths of up to 2.7 mm
  No damage to the internal cables or pipes
- Separate even softer, flexible plastic corrugated pipes: Apply little pressure on the TwistCut® when cutting to avoid the corrugated pipe to be deformed
- Simple insertion, reliable and easy cutting without waste
- Precise cut without damage thanks to unique arrangement of the cutters with side guide
- Good accessibility thanks to slim design
- Made of glass fibre reinforced multi-component plastic with soft gripping zone