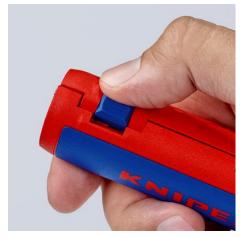

## **KNIPEX** Quality – Made in Germany

Convenient handling due to fastener with locking device and opening by means of internal spring

Also for protective pipes on aluminium composite pipes in plumbing, up to Ø 32 mm

Clean cutting edge with no damage to internal cables as the cut is always at the top of the corrugation

Easy handling: press the KNIPEX TwistCut® together, twist it with a little pressure, and you're done!