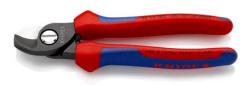

## **Cable Shears**

- For cutting copper and aluminium single conductors as well as multiple stranded cables
- Clean and smooth cut without crushing and deformation
- Not suitable for steel wire and hard drawn copper conductors
- Precision-ground, hardened blades
- Easy cutting with one-hand operation
- With guard
- Adjustable bolted joint, self-retaining screw
- High-grade special tool steel, forged, oil-hardened