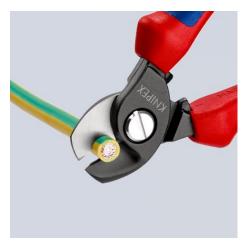

## **KNIPEX** Quality – Made in Germany

Cut performed with a Cable Shear: easy, clean cut without any deformation of the cable