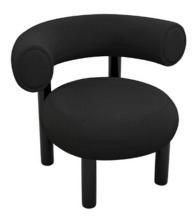

## FAT LOUNGE CHAIR

Fat, our upholstery chair range is designed to hug the body and allows for multiple sitting positions. The extreme simplicity of the components is a testament to form following function, whilst maintaining a humorous silhouette and a reductionist aesthetic. Fat is made from moulded foam with a metal leg in high gloss black lacquer and made to order upholstery. Manufactured in Europe, hand finished and upholstered by experienced craftsmen.