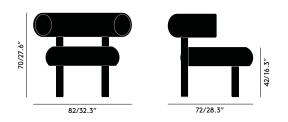

## FAT LOUNGE CHAIR

Fat, our upholstery chair range is designed to hug the body and allows for multiple sitting positions. The extreme simplicity of the components is a testament to form following function, whilst maintaining a humorous silhouette and a reductionist aesthetic. Fat is made from moulded foam with a metal leg in high gloss black lacquer and made to order upholstery. Manufactured in Europe, hand finished and upholstered by experienced craftsmen.