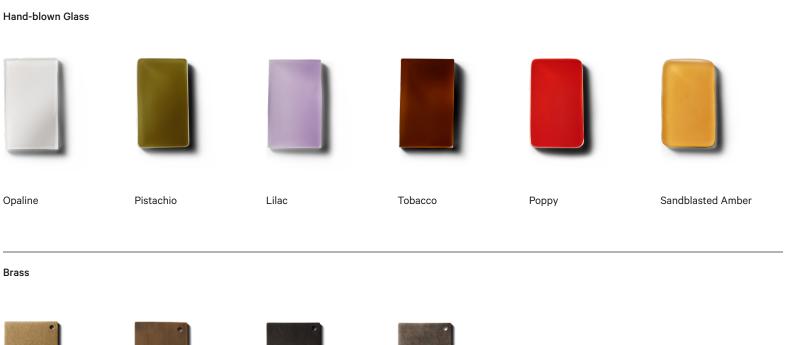

L listed, damp-rated                                        |
|                    | $\mathbf{O}$                                                 |



#### Notes

- 1. This fixture comes with 8 feet of chocolate brown fabric cord that can be shortened at time of installation.
- 2. This fixture can be installed on a vaulted or sloped ceiling.
- 3. This fixture has handmade elements and may exhibit variability within the same piece. These variations are inherent in the production process and are not to be considered as defects. We do our best to maintain a consistent product while honoring handmade craftsmanship.
- 4. Dimensions may vary within one inch.

Updated September 14, 2023

# In Common With

## Technical Drawings

## Fazzo Petite Pendant



## In Common With

## **Finish Options**



Brass

Patina Brass



**Blackened Brass** 



Pewter

# In Common With