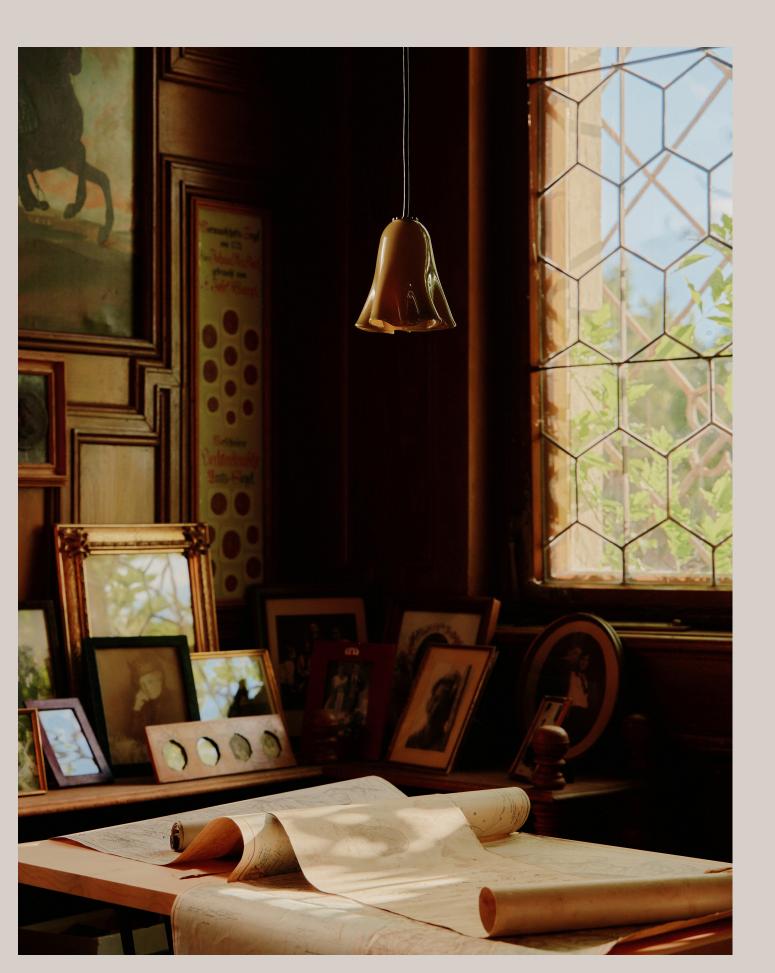

### Fazzo Petite Pendant

#### Notes

- 1. This fixture comes with 8 feet of chocolate brown fabric cord that can be shortened at time of installation.
- 2. This fixture can be installed on a vaulted or sloped ceiling.
- 3. This fixture has handmade elements and may exhibit variability within the same piece. These variations are inherent in the production process and are not to be considered as defects. We do our best to maintain a consistent product while honoring handmade craftsmanship.
- 4. Dimensions may vary within one inch.