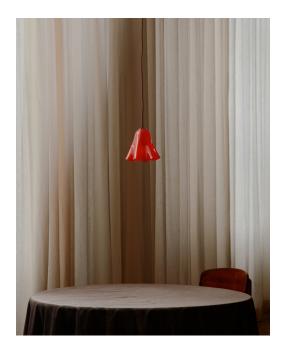

### Fazzo Petite Pendant

#### Notes

- 1. This fixture comes with 8 feet of chocolate brown fabric cord that can be shortened at time of installation.
- 2. This fixture can be installed on a vaulted or sloped ceiling.
- 3. This fixture has handmade elements and may exhibit variability within the same piece. These variations are inherent in the production process and are not to be considered as defects. We do our best to maintain a consistent product while honoring handmade craftsmanship.
- 4. Dimensions may vary within one inch.