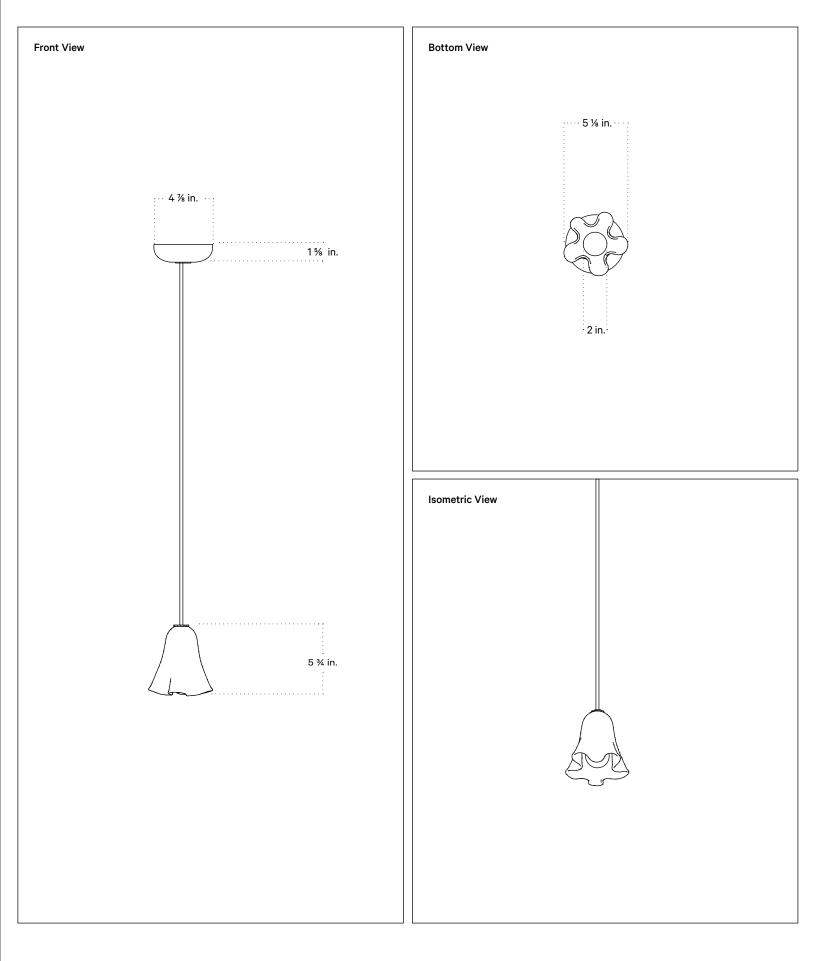

|
| Certifications     | UL listed, damp-rated                                        |
|                    | $\mathbf{O}$                                                 |



#### Notes

- 1. This fixture comes with 8 feet of chocolate brown fabric cord that can be shortened at time of installation.
- 2. This fixture can be installed on a vaulted or sloped ceiling.
- 3. This fixture has handmade elements and may exhibit variability within the same piece. These variations are inherent in the production process and are not to be considered as defects. We do our best to maintain a consistent product while honoring handmade craftsmanship.
- 4. Dimensions may vary within one inch.

Updated September 14, 2023

# In Common With

## Technical Drawings

## Fazzo Petite Pendant



## In Common With

## **Finish Options**



Brass

Patina Brass



**Blackened Brass** 



Pewter

# In Common With