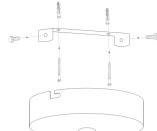

## Tom Raffield

SKU Code: **PT-CLR-PS-O-2** E27 Wooden Pendant Kit - Oak Max **25 LED** watt bulb 220-240V AC 50-60Hz

For indoor use. Only qualified electricians should install the luminaire. If in doubt, consult a suitably qualified electrician.

Make sure the power is off and the fuse removed before installation.

Installation MUST be carried out in accordance and compliance with current building regulations. Max 25 LED Watt bulb. Maximum shade weight 4kgs.

If the external flexible cable or cord of this luminaire is damaged, it shall be exclusively replaced by the manufacturer or his service agent or a similar qualified person in order to avoid a hazard. Do not use if damaged.