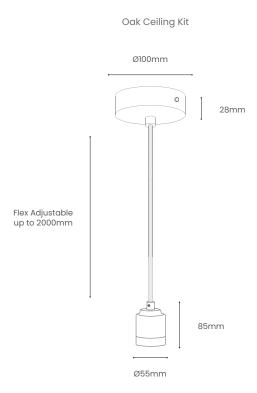

Complete the look, style your way.

| Product Type : Ceiling Kit | SKU                                                                                                                                                                                                                       | We add to the        | Dimensions I              | Dimensions L x W x H (mm)    |         | Weight (kg)            |  |
|----------------------------|---------------------------------------------------------------------------------------------------------------------------------------------------------------------------------------------------------------------------|----------------------|---------------------------|------------------------------|---------|------------------------|--|
|                            |                                                                                                                                                                                                                           | Wood types           | Unboxed                   | Boxed                        | Unboxed | Boxed                  |  |
| Wooden Ceiling Kit         |                                                                                                                                                                                                                           |                      | Ceiling Rose<br>100Ø X 28 | 125 X 125 X 125              | 0.4     | 0.55                   |  |
|                            | PT-CLR-PS-O-RRP                                                                                                                                                                                                           |                      | Bulb Holder<br>55Ø X 85   |                              |         |                        |  |
| Materials                  | Oak bulb holder, cord<br>material flex, oak                                                                                                                                                                               |                      |                           |                              | Other m | naterials              |  |
|                            | ceiling rose, metal internal components                                                                                                                                                                                   |                      |                           |                              |         | -                      |  |
| Finish                     | Finished with a blend of natural wax oils to give a protective, hardwearing and beautiful finish.                                                                                                                         |                      |                           |                              |         |                        |  |
| Wiring information         | Oak ceiling rose and bulb holder                                                                                                                                                                                          | Ceiling kit          | Flex                      | Flex                         |         | Recommended light bulb |  |
|                            |                                                                                                                                                                                                                           | Ceiling rose: Ø100mm | Flex colour: 0            | Flex colour: Offwhite        |         | Max 25W LED            |  |
|                            |                                                                                                                                                                                                                           | E27 (240v)           | Flex length: 2m (         | Flex length: 2m (Adjustable) |         |                        |  |
| Care information           | Dusting your light regularly and with a light feather duster should keep your light looking clean, otherwise wipe with a damp cloth and remove any moisture with a dry cloth. Gentle furniture polishes can also be used. |                      |                           |                              |         |                        |  |
| Additional information     | <ul> <li>This ceiling kit can be used with your existing E27 lamp shade. Suitable for use on 240v and 110v circuits.</li> <li>Installation instructions included.</li> </ul>                                              |                      |                           |                              |         |                        |  |