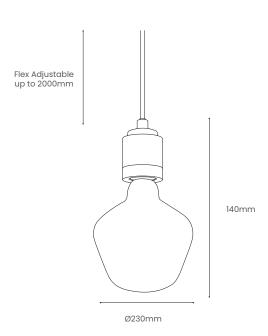

Your home's guiding light.

| Product Type : Ceiling Kit | SKU                                                                                                                                                                                                                       |                      | Dimensions L                    | Dimensions L x W x H (mm) |                        | Weight (kg)     |  |
|----------------------------|---------------------------------------------------------------------------------------------------------------------------------------------------------------------------------------------------------------------------|----------------------|---------------------------------|---------------------------|------------------------|-----------------|--|
|                            |                                                                                                                                                                                                                           | Wood types           | Unboxed                         | Boxed                     | Unboxed                | Boxed           |  |
| Norden Enno Pendant        | TR-NORD-O-TALA-ENNO                                                                                                                                                                                                       |                      | Bulb Holder & Bulb<br>230 x 140 | 250 x 200 x 147           | 0.6                    | 0.95            |  |
| Materials                  | Oak bulb holder, cord<br>material flex, oak                                                                                                                                                                               |                      |                                 |                           |                        | Other materials |  |
|                            | ceiling rose, metal internal components                                                                                                                                                                                   |                      |                                 |                           |                        | -               |  |
| Finish                     | Finished with a blend of natural wax oils to give a protective, hardwearing and beautiful finish.                                                                                                                         |                      |                                 |                           |                        |                 |  |
| Wiring information         | Oak ceiling rose and bulb holder                                                                                                                                                                                          | Ceiling kit          | Flex                            |                           | Recommended light bulb |                 |  |
|                            |                                                                                                                                                                                                                           | Ceiling rose: Ø100mm | Flex colour:0                   | ffwhite                   | Max 25W LED            |                 |  |
|                            |                                                                                                                                                                                                                           | E27 (240v)           | Flex length: 2m (A              | Adjustable)               |                        |                 |  |
| Care information           | Dusting your light regularly and with a light feather duster should keep your light looking clean, otherwise wipe with a damp cloth and remove any moisture with a dry cloth. Gentle furniture polishes can also be used. |                      |                                 |                           |                        |                 |  |
| Additional information     | <ul> <li>This ceiling kit can be used with your existing E27 lamp shade. Suitable for use on 240v and 110v circuits.</li> <li>Installation instructions included.</li> </ul>                                              |                      |                                 |                           |                        |                 |  |