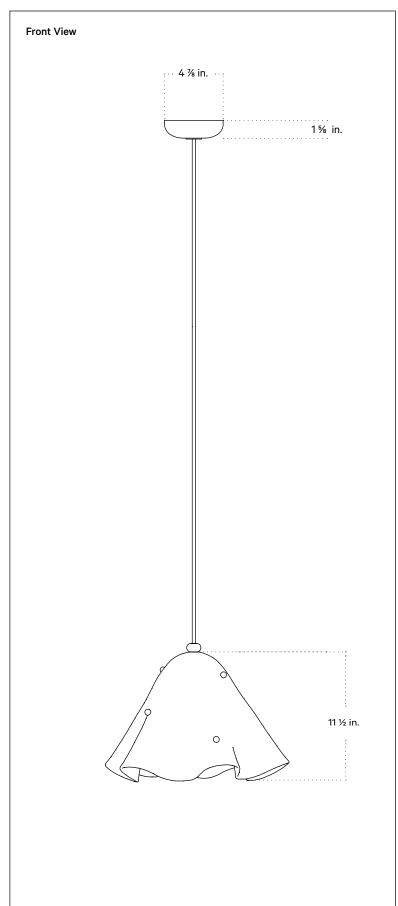

### **Technical Specifications**

| Materials          | Glass, brass                                     |
|--------------------|--------------------------------------------------|
| Product weight     | 11 lbs                                           |
| Lead time          | 12 weeks                                         |
| Bulbs included (1) | G9 / 120 V / 7.0 W / 700 lm<br>2700 K / dimmable |
| Dimmer             | TRIAC                                            |
| Max wattage        | 10 W                                             |
| Certifications     | UL listed, damp-rated                            |

#### Notes

- 1. This fixture comes with 8 feet of chocolate brown fabric cord that can be shortened at time of installation.
- 2. This fixture can be installed on a vaulted or sloped ceiling.
- This fixture has handmade elements and may exhibit variability within the same
  piece. These variations are inherent in the production process and are not to be
  considered as defects. We do our best to maintain a consistent product while
  honoring handmade craftsmanship.
- 4. Dimensions may vary within one inch.