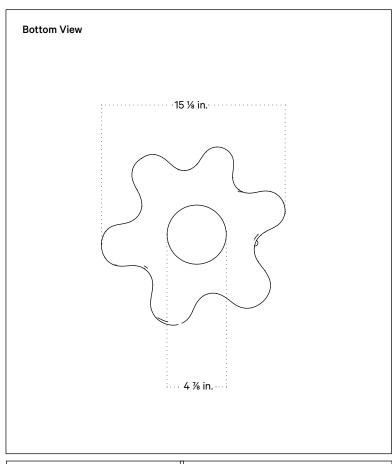

### **Technical Specifications**

| Materials          | Glass, brass                                     |
|--------------------|--------------------------------------------------|
| Product weight     | 11 lbs                                           |
| Lead time          | 12 weeks                                         |
| Bulbs included (1) | G9 / 120 V / 7.0 W / 700 lm<br>2700 K / dimmable |
| Dimmer             | TRIAC                                            |
| Max wattage        | 10 W                                             |
| Certifications     | UL listed, damp-rated                            |

#### Notes

- 1. This fixture comes with 8 feet of chocolate brown fabric cord that can be shortened at time of installation.
- 2. This fixture can be installed on a vaulted or sloped ceiling.
- This fixture has handmade elements and may exhibit variability within the same
  piece. These variations are inherent in the production process and are not to be
  considered as defects. We do our best to maintain a consistent product while
  honoring handmade craftsmanship.
- 4. Dimensions may vary within one inch.