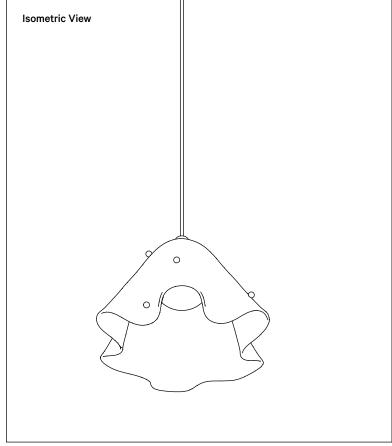

# Fazzo Pendant

### **Technical Specifications**

| Materials          | Glass, brass                                     |
|--------------------|--------------------------------------------------|
| Product weight     | 11 lbs                                           |
| Lead time          | 12 weeks                                         |
| Bulbs included (1) | G9 / 120 V / 7.0 W / 700 lm<br>2700 K / dimmable |
| Dimmer             | TRIAC                                            |
| Max wattage        | 10 W                                             |
| Certifications     | UL listed, damp-rated                            |

#### Notes

- 1. This fixture comes with 8 feet of chocolate brown fabric cord that can be shortened at time of installation.
- 2. This fixture can be installed on a vaulted or sloped ceiling.
- This fixture has handmade elements and may exhibit variability within the same
  piece. These variations are inherent in the production process and are not to be
  considered as defects. We do our best to maintain a consistent product while
  honoring handmade craftsmanship.
- 4. Dimensions may vary within one inch.

## Hand-blown Glass

Opaline

Opaline Pistachio Embellishments

Opaline Amber Embellishments

Pistachio

Pistachio Lilac Embellishments

Lilac

Lilac Amber Embellishments

Lilac Poppy Embellishments

Lilac Pistachio Embellishments

Tobacco

Tobacco Lilac Embellishments

Tobacco Pistachio Embellishments

Tobacco Ink Embellishments

Poppy

Poppy Ink Embellishments

Sandblasted Amber