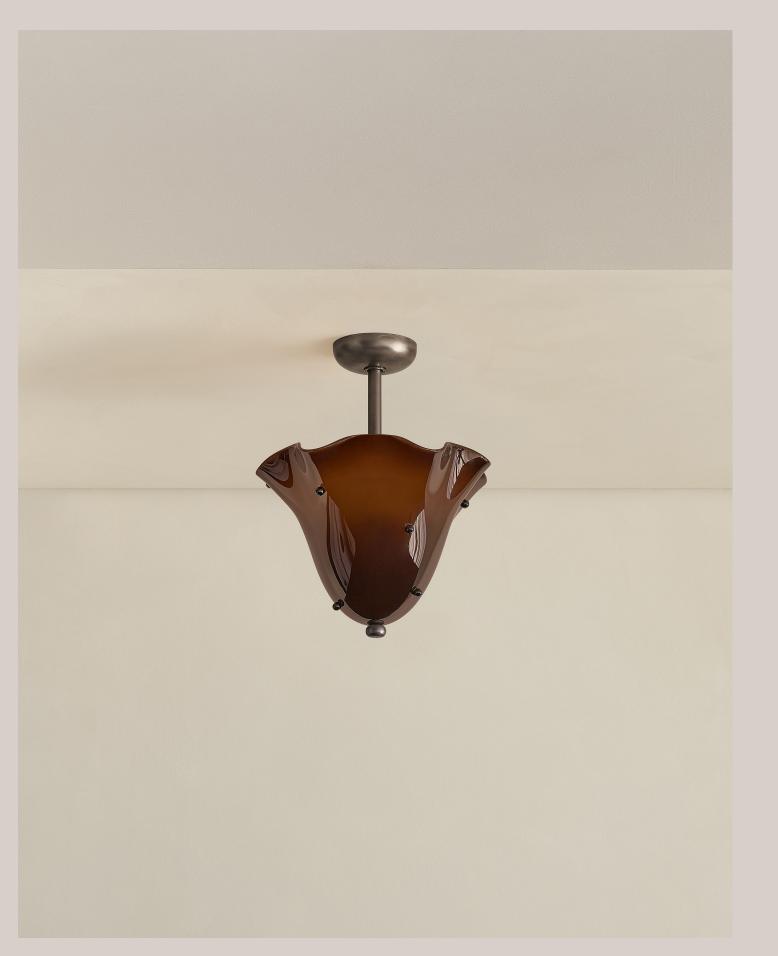

# Fazzo Surface Mount

### **Technical Specifications**

| Materials          | Glass, brass                                                 |
|--------------------|--------------------------------------------------------------|
| Product weight     | 13 lbs                                                       |
| Lead time          | 12 weeks                                                     |
| Bulbs included (3) | E12 / 120V / 4.0 W / 220 lm<br>2200 K - 3000 K / warm on dim |
| Dimmer             | TRIAC                                                        |
| Max wattage        | 30 W                                                         |
| Certifications     | UL listed, damp-rated                                        |





#### Notes

- This fixture has handmade elemen