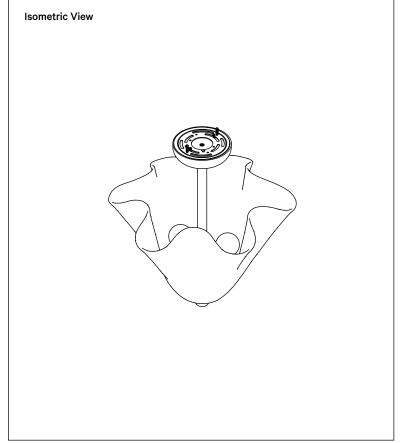

# Fazzo Surface Mount

### **Technical Specifications**

| Materials          | Glass, brass                                                 |
|--------------------|--------------------------------------------------------------|
| Product weight     | 13 lbs                                                       |
| Lead time          | 12 weeks                                                     |
| Bulbs included (3) | E12 / 120V / 4.0 W / 220 lm<br>2200 K - 3000 K / warm on dim |
| Dimmer             | TRIAC                                                        |
| Max wattage        | 30 W                                                         |
| Certifications     | UL listed, damp-rated                                        |