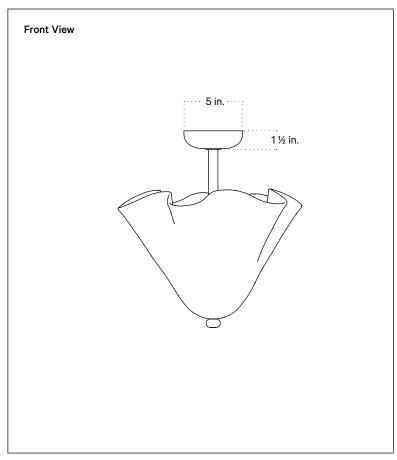

#### Notes

- This fixture has handmade elements and may exhibit variability within the same piece. These variations are inherent in the production process and are not to be considered as defects. We do our best to maintain a consistent product while honoring handmade craftsmanship.
- 2. Dimensions may vary within one inch.