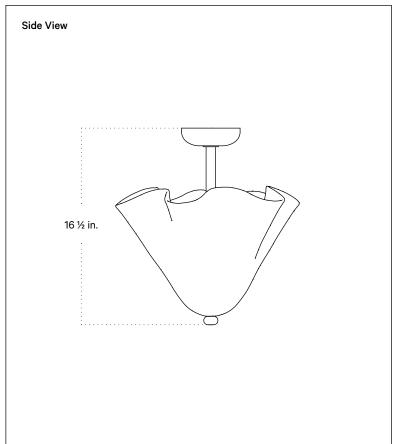

# Fazzo Surface Mount

### **Technical Specifications**

| Materials          | Glass, brass                                                 |
|--------------------|--------------------------------------------------------------|
| Product weight     | 13 lbs                                                       |
| Lead time          | 12 weeks                                                     |
| Bulbs included (3) | E12 / 120V / 4.0 W / 220 lm<br>2200 K - 3000 K / warm on dim |
| Dimmer             | TRIAC                                                        |
| Max wattage        | 30 W                                                         |
| Certifications     | UL listed, damp-rated                                        |