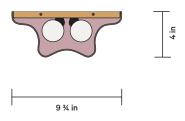

## FRONT VIEW

## DETAILS

| Materials            | Glass, Brass                                                   |
|----------------------|----------------------------------------------------------------|
| Bulbs Included (× 2) | E12 / 120V / 4.0 W / 220 lm /<br>2000 K - 2800 K / Warm on Dim |
| Lead Time            | 12 Weeks                                                       |
| Dimmer               | TRIAC                                                          |
| Max Wattage          | 10 W                                                           |
| Product Weight       | 3 Pounds                                                       |
| Certifications       | CUL US DAMP ADA                                                |