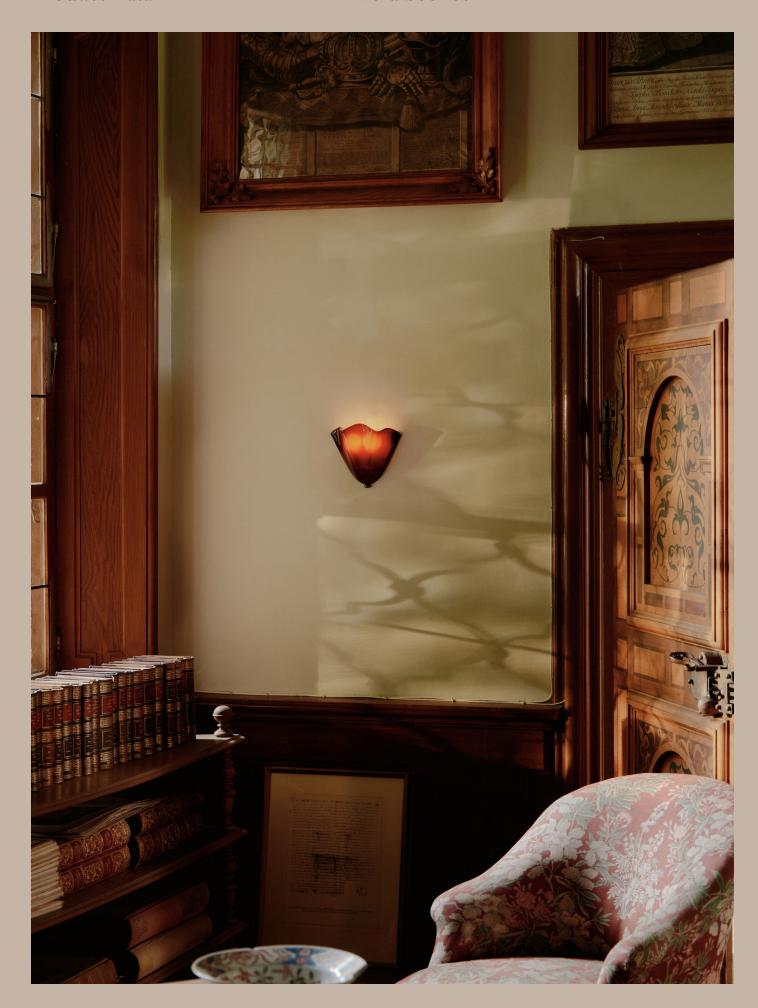

## Vera Sconce

**TOP VIEW** 

A collaboration between In Common With and artist Sophie Lou Jacobsen, the Flora Series pairs rich colors with romantic silhouettes. Its foundational techniques yield pieces that are innately irreplicable—so, like flowers, no two will ever be the same.

Last updated on September 15, 2022