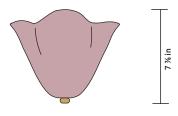

## FRONT VIEW

## DETAILS

| Materials            | Glass, Brass                                                   |
|----------------------|----------------------------------------------------------------|
| Bulbs Included (× 2) | E12 / 120V / 4.0 W / 220 lm /<br>2000 K - 2800 K / Warm on Dim |
| Lead Time            | 12 Weeks                                                       |
| Dimmer               | TRIAC                                                          |
| Max Wattage          | 10 W                                                           |
| Product Weight       | 3 Pounds                                                       |
| Certifications       | CUL US DAMP ADA                                                |