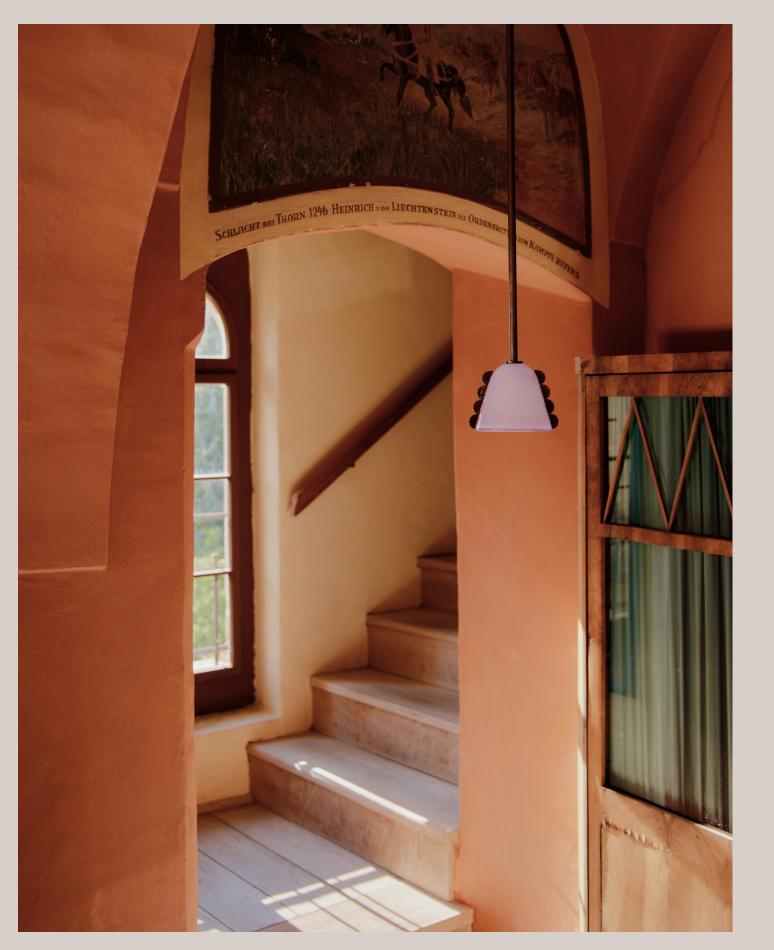

## Calla Petite Pendant

#### Notes

- This fixture has handmade elements and may exhibit variability within the same piece. These variations are inherent in the production process and are not to be considered as defects. We do our best to maintain a consistent product while honoring handmade craftsmanship.
- 2. Dimensions may vary within one inch.
- This fixture has a fixed brass rod that is not adjustable. Please specify the overall length (OAL) when placing your order. OAL is measured from the ceiling to the bottom of a fixture and includes the shades.
- 3-foot OAL is included in the price of this fixture. Additional length is priced per inch.
- 5. The minimum OAL for this fixture is 12 inches, and the maximum with no seam is 78 inches. With an additional stem the maximum OAL is 150 inches with the seam at 76.5 inches.
- 6. This pendant can be customized for installation on a sloped ceiling. Please get in touch with us for more information.