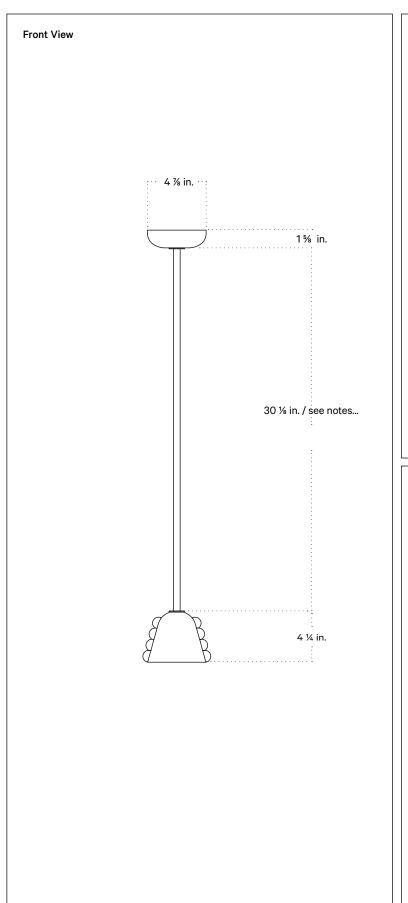

#### Notes

- This fixture has handmade elements and may exhibit variability within the same piece. These variations are inherent in the production process and are not to be considered as defects. We do our best to maintain a consistent product while honoring handmade craftsmanship.
- 2. Dimensions may vary within one inch.
- This fixture has a fixed brass rod that is not adjustable. Please specify the overall length (OAL) when placing your order. OAL is measured from the ceiling to the bottom of a fixture and includes the shades.
- 3-foot OAL is included in the price of this fixture. Additional length is priced per inch.
- 5. The minimum OAL for this fixture is 12 inches, and the maximum with no seam is 78 inches. With an additional stem the maximum OAL is 150 inches with the seam at 76.5 inches.
- 6. This pendant can be customized for installation on a sloped ceiling. Please get in touch with us for more information.