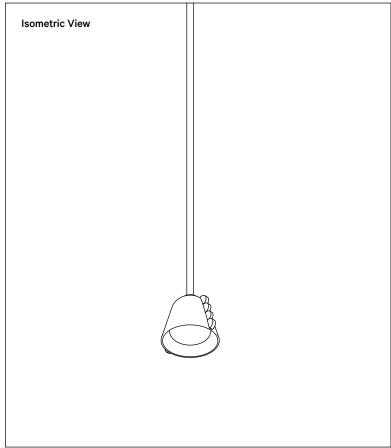

## Calla Petite Pendant

### **Technical Specifications**

| Materials          | Glass, brass                                     |
|--------------------|--------------------------------------------------|
| Product weight     | 5 lbs                                            |
| Lead time          | 12 weeks                                         |
| Bulbs included (1) | G9 / 120 V / 4.5 W / 450 lm<br>2700 K / dimmable |
| Dimmer             | TRIAC                                            |
| Max wattage        | 10 W                                             |
| Certifications     | UL listed, damp-rated                            |

#### Notes

- This fixture has handmade elements and may exhibit variability within the same piece. These variations are inherent in the production process and are not to be considered as defects. We do our best to maintain a consistent product while honoring handmade craftsmanship.
- 2. Dimensions may vary within one inch.
- This fixture has a fixed brass rod that is not adjustable. Please specify the overall length (OAL) when placing your order. OAL is measured from the ceiling to the bottom of a fixture and includes the shades.
- 3-foot OAL is included in the price of this fixture. Additional length is priced per inch.
- 5. The minimum OAL for this fixture is 12 inches, and the maximum with no seam is 78 inches. With an additional stem the maximum OAL is 150 inches with the seam at 76.5 inches.
- 6. This pendant can be customized for installation on a sloped ceiling. Please get in touch with us for more information.