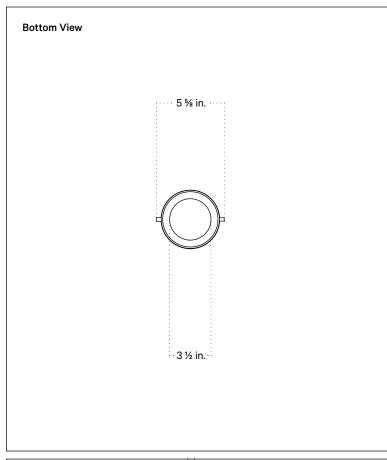

#### Notes

- This fixture has handmade elements and may exhibit variability within the same piece. These variations are inherent in the production process and are not to be considered as defects. We do our best to maintain a consistent product while honoring handmade craftsmanship.
- 2. Dimensions may vary within one inch.
- This fixture has a fixed brass rod that is not adjustable. Please specify the overall length (OAL) when placing your order. OAL is measured from the ceiling to the bottom of a fixture and includes the shades.
- 3-foot OAL is included in the price of this fixture. Additional length is priced per inch.
- 5. The minimum OAL for this fixture is 12 inches, and the maximum with no seam is 78 inches. With an additional stem the maximum OAL is 150 inches with the seam at 76.5 inches.
- 6. This pendant can be customized for installation on a sloped ceiling. Please get in touch with us for more information.