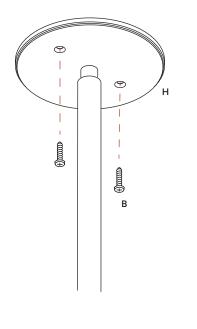

### Calla Pendant, Medium

**Step 1:** Turn off electrical power at the main fuse box or circuit panel before beginning installation.

**Step 2:** Mount the backplate (A) to the junction box using a phillips head screwdriver to tighten the mounting screws (B).

### Calla Pendant, Medium

**Step 5:** Mount canopy base on the stem (H) into the backplate using a phillips head screwdriver to tighten mounting screws (B).

**Step 6:** Gently slide the canopy cover back up the stem (H). Rotate the canopy cover clockwise to secure firmly in place.