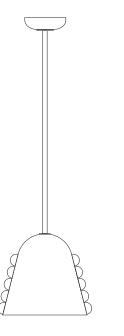

## Calla Pendant, Medium

**Step 7:** Carefully align the socket with the hole in the shade, and slide the shade up. With one person holding the shade (G) in place, use the included tool (E) to thread the washer, tightening the shade to the stem (H).

### Calla Pendant, Medium

**Step 9:** Thread the diffuser over the bulb (D). Turn the power back on at the main fuse box or circuit panel you disabled before installation.

D