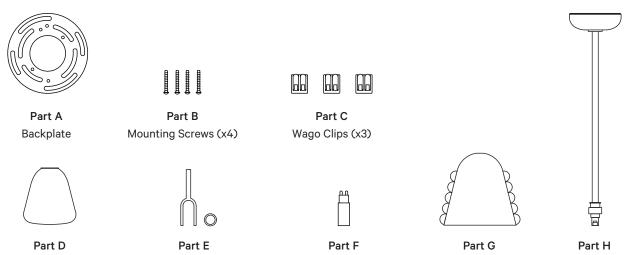

#### Contents

Flora Diffuser

Canopy + Stem

Part E Tool + Washer

G9 LED Bulb

Assembly Guide

Calla Shade

### Calla Pendant, Medium

**Step 1:** Turn off electrical power at the main fuse box or circuit panel before beginning installation.

**Step 2:** Mount the backplate (A) to the junction box using a phillips head screwdriver to tighten the mounting screws (B).

Step 3: Gently slide the canopy cover down the stem (H).

**Step 4:** Use the wago clips (C) to connect the fixture's wires to the corresponding wires from the junction box in the wall or ceiling. White is neutral; Black is live; Green/ Yellow is ground. One ground wire will be attached to the backplate (A), the other ground wire should come from the junction box. If needed use a wire stripper to remove 3/8" of the insulation from each wire before inserting them into the corresponding wago clip.

### Calla Pendant, Medium

**Step 5:** Mount canopy base on the stem (H) into the backplate using a phillips head screwdriver to tighten mounting screws (B).

**Step 6:** Gently slide the canopy cover back up the stem (H). Rotate the canopy cover clockwise to secure firmly in place.

**Step 7:** Carefully align the socket with the hole in the shade, and slide the shade up. With one person holding the shade (G) in place, use the included tool (E) to thread the washer, tightening the shade to the stem (H).

Step 8: Push included bulb into socket (F).