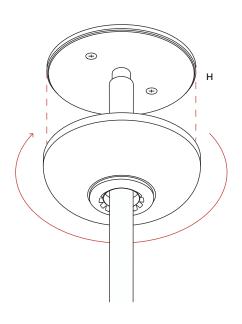

### Calla Pendant, Medium

**Step 5:** Mount canopy base on the stem (H) into the backplate using a phillips head screwdriver to tighten mounting screws (B).

**Step 6:** Gently slide the canopy cover back up the stem (H). Rotate the canopy cover clockwise to secure firmly in place.