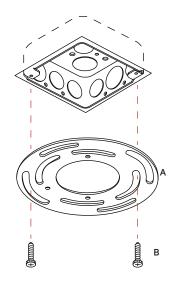

### Calla Pendant, Medium

**Step 1:** Turn off electrical power at the main fuse box or circuit panel before beginning installation.

**Step 2:** Mount the backplate (A) to the junction box using a phillips head screwdriver to tighten the mounting screws (B).