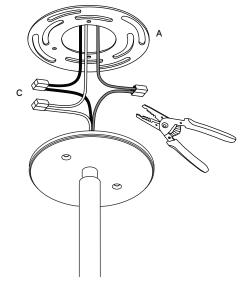

### Calla Pendant, Medium

**Step 1:** Turn off electrical power at the main fuse box or circuit panel before beginning installation.

**Step 2:** Mount the backplate (A) to the junction box using a phillips head screwdriver to tighten the mounting screws (B).

Step 3: Gently slide the canopy cover down the stem (H).

**Step 4:** Use the wago clips (C) to connect the fixture's wires to the corresponding wires from the junction box in the wall or ceiling. White is neutral; Black is live; Green/ Yellow is ground. One ground wire will be attached to the backplate (A), the other ground wire should come from the junction box. If needed use a wire stripper to remove 3/8" of the insulation from each wire before inserting them into the corresponding wago clip.