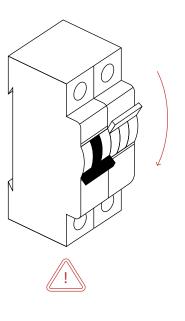

#### CAUTION

Electrical shock risk. Turn off electrical power at the main fuse box or circuit panel before beginning installation, servicing the light, or installing accessories. We recommend working with a qualified electrician familiar with the type of work you'd like done.

#### ATTENTION

Risque de choc électrique. Coupez l'alimentation électrique au niveau de la boîte à fusibles principale ou du panneau de circuits avant de commencer l'installation, l'entretien de la lumière ou l'installation d'accessoires. Nous vous recommandons de travailler avec un électricien qualifié familier avec le type de travail que vous souhaitez effectuer.