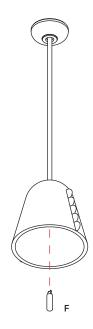

wire will be attached to the backplate (A), the other ground wire should come from the junction box. If needed use a wire stripper to remove 3/8" of the insulation from each wire before inserting them into the corresponding wago clip.



### Calla Pendant, Medium

**Step 5:** Mount canopy base on the stem (H) into the backplate using a phillips head screwdriver to tighten mounting screws (B).



**Step 6:** Gently slide the canopy cover back up the stem (H). Rotate the canopy cover clockwise to secure firmly in place.



**Step 7:** Carefully align the socket with the hole in the shade, and slide the shade up. With one person holding the shade (G) in place, use the included tool (E) to thread the washer, tightening the shade to the stem (H).



Step 8: Push included bulb into socket (F).



### Calla Pendant, Medium

**Step 9:** Thread the diffuser over the bulb (D). Turn the power back on at the main fuse box or circuit panel you disabled before installation.

D