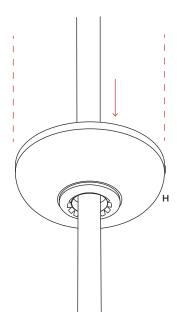

Step 3: Gently slide the canopy cover down the stem (H).

**Step 4:** Use the wago clips (C) to connect the fixture's wires to the corresponding wires from the junction box in the wall or ceiling. White is neutral; Black is live; Green/ Yellow is ground. One ground wire will be attached to the backplate (A), the other ground wire should come from the junction box. If needed use a wire stripper to remove 3/8" of the insulation from each wire before inserting them into the corresponding wago clip.

### Calla Pendant, Medium

**Step 5:** Mount canopy base on the stem (H) into the backplate using a phillips head screwdriver to tighten mounting screws (B).

**Step 6:** Gently slide the canopy cover back up the stem (H). Rotate the canopy cover clockwise to secure firmly in place.