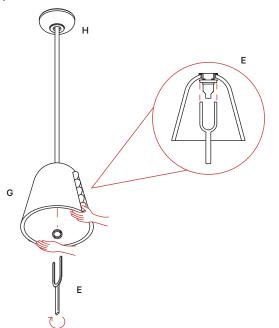

**Step 7:** Carefully align the socket with the hole in the shade, and slide the shade up. With one person holding the shade (G) in place, use the included tool (E) to thread the washer, tightening the shade to the stem (H).