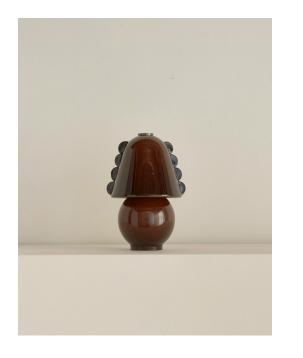

# In Common With

Calla Petite Table Lamp *Technical Specifications* 

### Calla Petite Table Lamp

#### **Technical Specifications**

| Materials      | Glass, brass                                   |
|----------------|------------------------------------------------|
| Product weight | 6 lbs                                          |
| Lead time      | 12 weeks                                       |
| Integrated LED | 1800 K - 2800 K / 0.3 W - 1.7 W<br>warm on dim |
| Dimmer         | Integrated switch                              |
| Max wattage    | 10 W                                           |
| Certifications | UL listed, damp-rated                          |
|                |                                                |