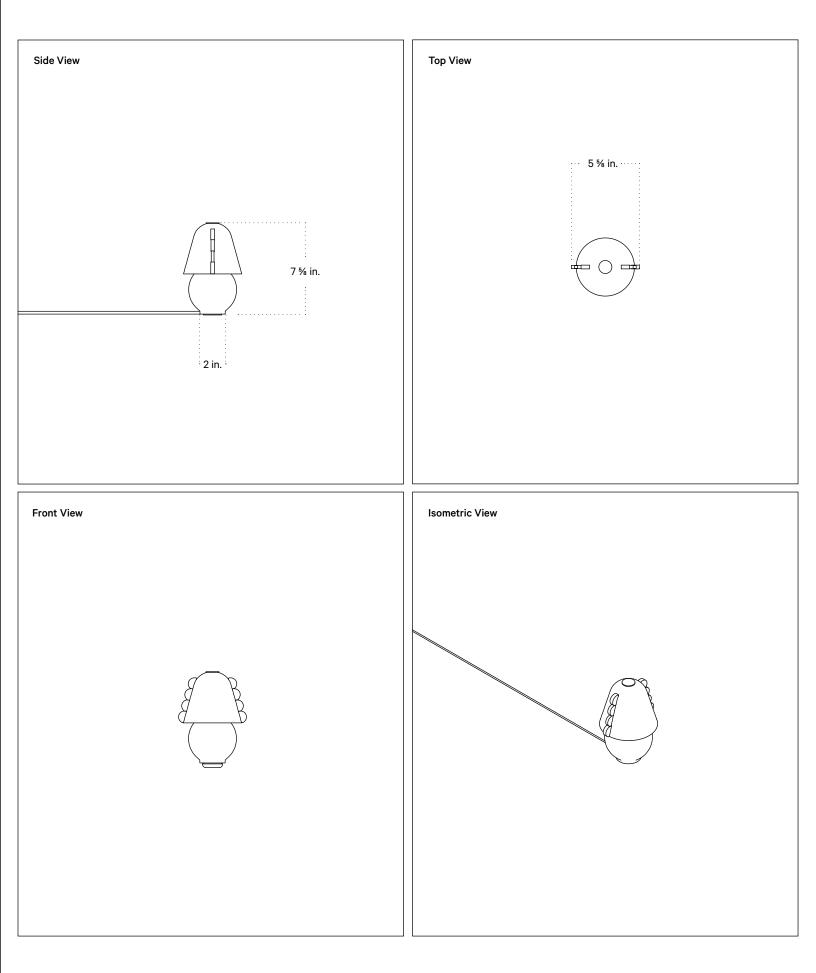

#### **Technical Specifications**

| Materials      | Glass, brass                                   |
|----------------|------------------------------------------------|
| Product weight | 6 lbs                                          |
| Lead time      | 12 weeks                                       |
| Integrated LED | 1800 K - 2800 K / 0.3 W - 1.7 W<br>warm on dim |
| Dimmer         | Integrated switch                              |
| Max wattage    | 10 W                                           |
| Certifications | UL listed, damp-rated                          |
|                |                                                |

#### Notes

- To turn fixture on and off, press down on brass knob. Turn knob counter clockwise to dim. This fixture includes memory functions and will remain at the current brightness once turned off.
- This fixture has handmade elements and may exhibit variability within the same piece. These variations are inherent in the production process and are not to be considered as defects. We do our best to maintain a consistent product while honoring handmade craftsmanship.
- 3. Dimensions may vary within one inch.
- 4. This fixture comes with a 10-foot black nylon cord.