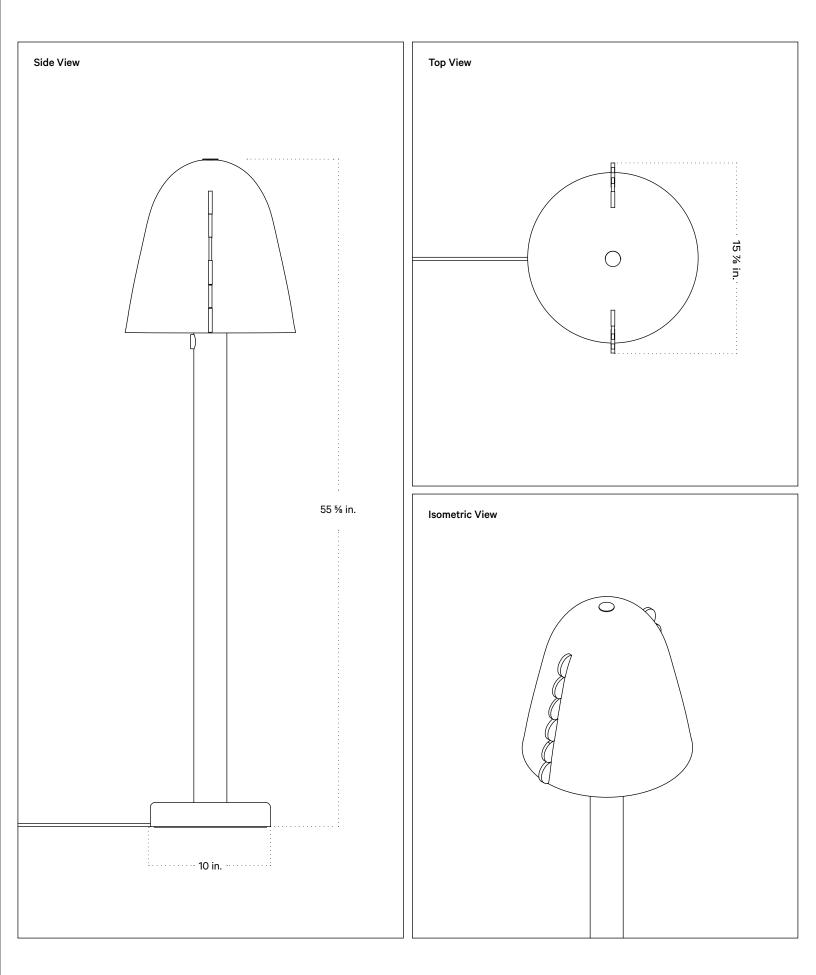

|
| Max wattage        | 10 W                                                          |
| Certifications     | UL listed, damp-rated                                         |



#### Notes

- This fixture has handmade elements and may exhibit variability within the same piece. These variations are inherent in the production process and are not to be considered as defects. We do our best to maintain a consistent product while honoring handmade craftsmanship.
- 2. Dimensions may vary within one inch.
- 3. A rotary dimmer is located on the stem near the shade at the back of the floor lamp.
- 4. This fixture comes with a 12-foot chocolate brown fabric cord.

Updated May 18, 2023

## In Common With

### Technical Drawings

## Calla Floor Lamp



## In Common With

### **Finish Options**

#### Hand-blown Glass



Opaline **Opaline Embellishments** 



Opaline Pistachio Embellishments



Opaline Amber Embellishments





Lilac

Amber Embellishments



Lilac Poppy Embellishments



Lilac Pistachio Embellishments

Tobacco Pistachio Embellishments



Tobacco Ink Embellishments



Pistachio

Pistachio Embellishments

Poppy Poppy Embellishments



Рорру Ink Embellishments

Brass





Brass

Patina Brass



**Blackened Brass** 



Pewter