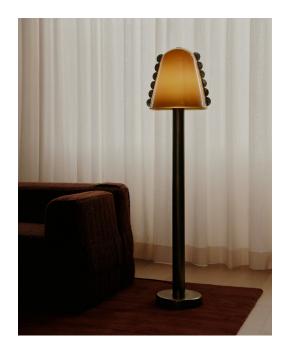

# In Common With

Calla Floor Lamp *Technical Specifications* 





### Calla Floor Lamp

#### **Technical Specifications**

| Materials          | Glass, brass                                                  |
|--------------------|---------------------------------------------------------------|
| Product weight     | 63 lbs                                                        |
| Lead time          | 12 weeks                                                      |
| Bulbs included (1) | E26 / 120 V / 8.0 W / 680 lm<br>2000 K - 2800 K / warm on dim |
| Dimmer             | Integrated dimmer switch                                      |
| Cord length        | 12 feet                                                       |
| Max wattage        | 10 W                                                          |
| Certifications     | UL listed, damp-rated