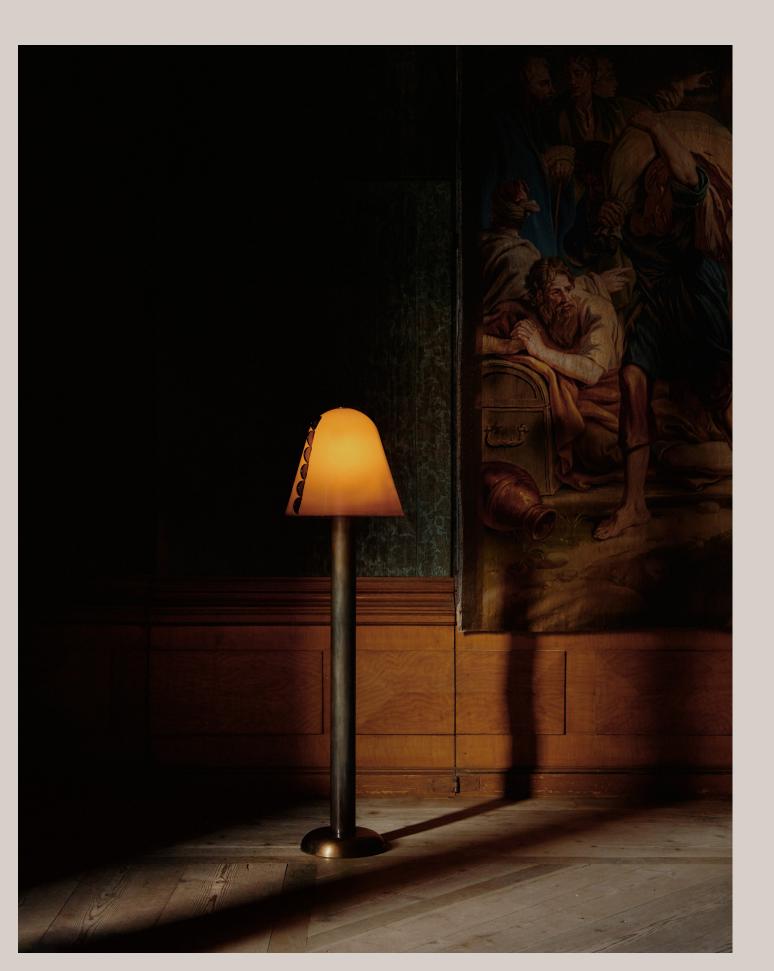

# In Common With

Calla Floor Lamp *Technical Specifications* 





### Calla Floor Lamp

#### **Technical Specifications**

| Materials          | Glass, brass                                                  |
|--------------------|---------------------------------------------------------------|
| Product weight     | 63 lbs                                                        |
| Lead time          | 12 weeks                                                      |
| Bulbs included (1) | E26 / 120 V / 8.0 W / 680 lm<br>2000 K - 2800 K / warm on dim |
| Dimmer             | Integrated dimmer switch                                      |
| Cord length        | 12 feet                                                       |
| Max wattage        | 10 W                                                          |
| Certifications     | UL listed, damp-rate