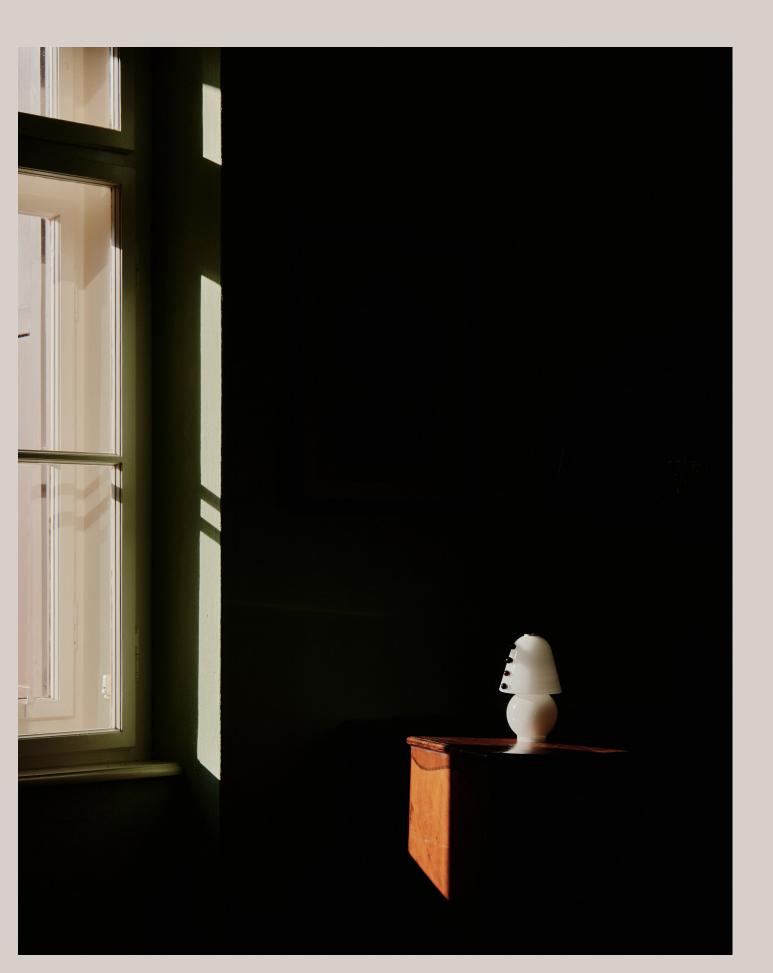

### Gemma Petite Table Lamp

#### Notes

- To turn fixture on and off, press down on brass knob. Turn knob counter clockwise to dim. This fixture includes memory functions and will remain at the current brightness once turned off.
- This fixture has handmade elements and may exhibit variability within the same piece. These variations are inherent in the production process and are not to be considered as defects. We do our best to maintain a consistent product while honoring handmade craftsmanship.
- 3. Dimensions may vary within one inch.
- 4. This fixture comes with a 10- foot black nylon cord.