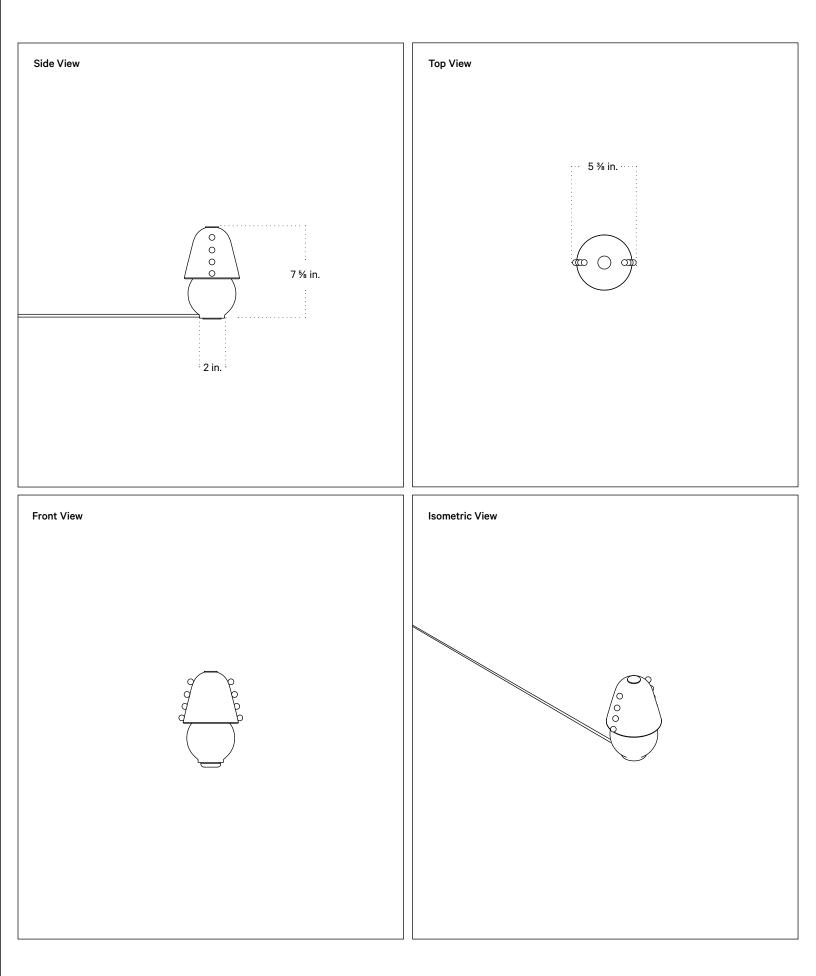

### **Technical Specifications**

| Materials      | Glass, brass                                   |
|----------------|------------------------------------------------|
| Product weight | 6 lbs                                          |
| Lead time      | 12 weeks                                       |
| Integrated LED | 1800 K - 2800 K / 0.3 W - 1.7 W<br>warm on dim |
| Dimmer         | Integrated switch                              |
| Max wattage    | 10 W                                           |
| Certifications | UL listed, damp-rated                          |
|                |                                                |

#### Notes

- To turn fixture on and off, press down on brass knob. Turn knob counter clockwise to dim. This fixture includes memory functions and will remain at the current brightness once turned off.
- This fixture has handmade elements and may exhibit variability within the same piece. These variations are inherent in the production process and are not to be considered as defects. We do our best to maintain a consistent product while honoring handmade craftsmanship.
- 3. Dimensions may vary within one inch.
- 4. This fixture comes with a 10- foot black nylon cord.