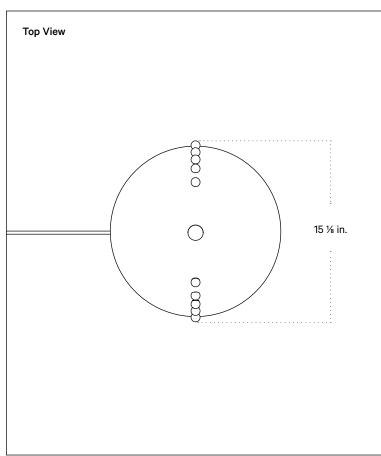

# **Technical Specifications**

| Materials          | Glass, brass                                                  |
|--------------------|---------------------------------------------------------------|
| Product weight     | 63 lbs                                                        |
| Lead time          | 12 weeks                                                      |
| Bulbs included (1) | E26 / 120 V / 8.0 W / 680 lm<br>2000 K - 2800 K / warm on dim |
| Dimmer             | Integrated dimmer switch                                      |
| Max wattage        | 10 W                                                          |
| Certifications     | UL listed, damp-rated                                         |

### Notes

- This fixture has handmade elements and may exhibit variability within the same piece. These variations are inherent in the production process and are not to be considered as defects. We do our best to maintain a consistent product while honoring handmade craftsmanship.
- 2. Dimensions may vary within one inch.
- 3. This fixture comes with a 16-foot chocolate brown fabric cord. The dimmer switch is our black painted metal finish and is located 8 feet from the plug.