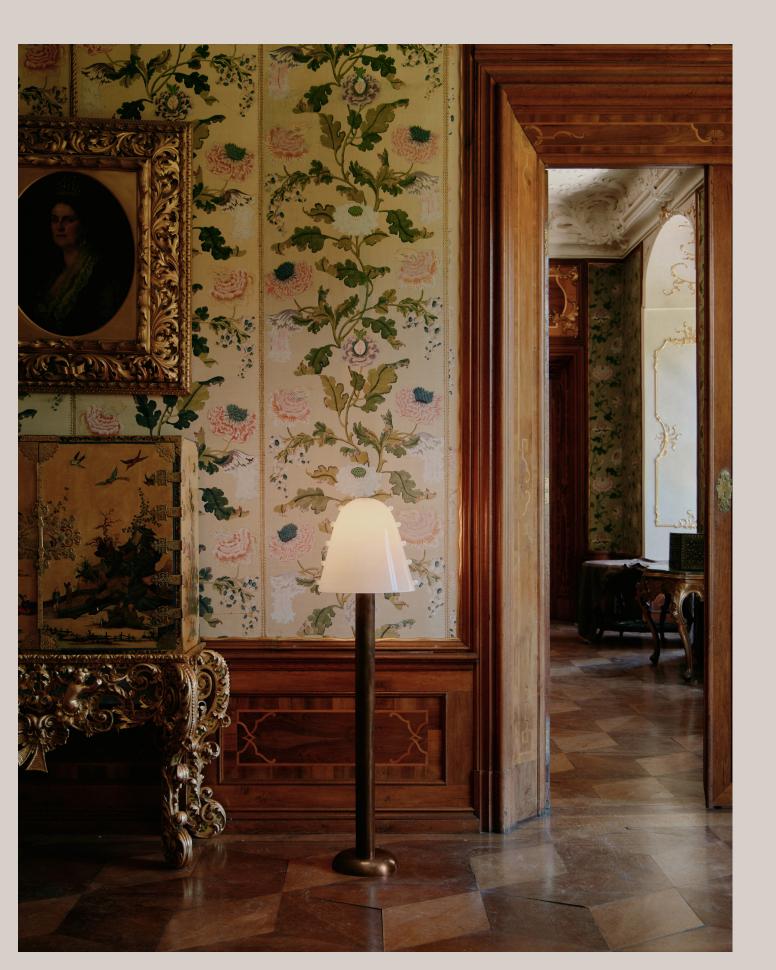

# Gemma Floor Lamp

# **Technical Specifications**

| Materials          | Glass, brass                                                  |
|--------------------|---------------------------------------------------------------|
| Product weight     | 63 lbs                                                        |
| Lead time          | 12 weeks                                                      |
| Bulbs included (1) | E26 / 120 V / 8.0 W / 680 lm<br>2000 K - 2800 K / warm on dim |
| Dimmer             | Integrated dimmer switch                                      |
| Max wattage        | 10 W                                                          |
| Certifications     | UL listed, damp-rated                                         |





### Notes

- This fixture has handmade elem