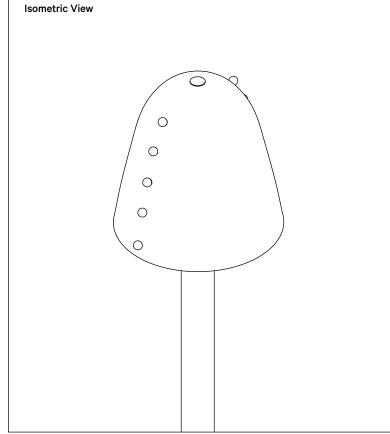

# Gemma Floor Lamp

# **Technical Specifications**

| Materials          | Glass, brass                                                  |
|--------------------|---------------------------------------------------------------|
| Product weight     | 63 lbs                                                        |
| Lead time          | 12 weeks                                                      |
| Bulbs included (1) | E26 / 120 V / 8.0 W / 680 lm<br>2000 K - 2800 K / warm on dim |
| Dimmer             | Integrated dimmer switch                                      |
| Max wattage        | 10 W                                                          |
| Certifications     | UL listed, damp-rated                                         |

### Notes

- This fixture has handmade elements and may exhibit variability within the same piece. These variations are inherent in the production process and are not to be considered as defects. We do our best to maintain a consistent product while honoring handmade craftsmanship.
- 2. Dimensions may vary within one inch.
- 3. This fixture comes with a 16-foot chocolate brown fabric cord. The dimmer switch is our black painted metal finish and is located 8 feet from the plug.