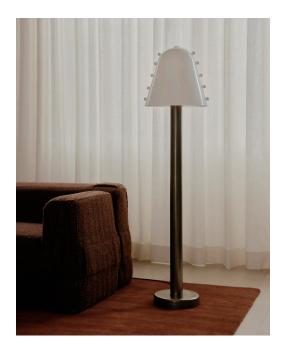

# Gemma Floor Lamp

# **Technical Specifications**

| Materials          | Glass, brass                                                  |
|--------------------|---------------------------------------------------------------|
| Product weight     | 63 lbs                                                        |
| Lead time          | 12 weeks                                                      |
| Bulbs included (1) | E26 / 120 V / 8.0 W / 680 lm<br>2000 K - 2800 K / warm on dim |
| Dimmer             | Integrated dimmer switch                                      |
| Max wattage        | 10 W                                                          |
| Certifications     | UL listed, damp-rated                                         |





### Notes

- This fixture has handmade elemen