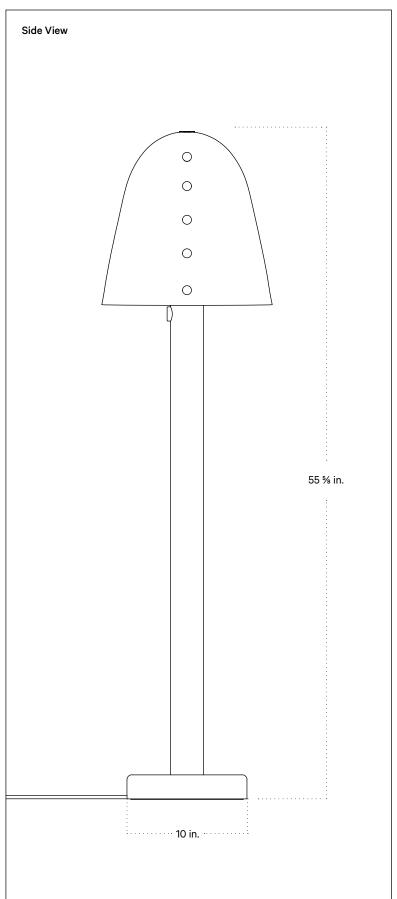

# **Technical Specifications**

| Materials          | Glass, brass                                                  |
|--------------------|---------------------------------------------------------------|
| Product weight     | 63 lbs                                                        |
| Lead time          | 12 weeks                                                      |
| Bulbs included (1) | E26 / 120 V / 8.0 W / 680 lm<br>2000 K - 2800 K / warm on dim |
| Dimmer             | Integrated dimmer switch                                      |
| Max wattage        | 10 W                                                          |
| Certifications     | UL listed, damp-rated                                         |

### Notes

- This fixture has handmade elements and may exhibit variability within the same piece. These variations are inherent in the production process and are not to be considered as defects. We do our best to maintain a consistent product while honoring handmade craftsmanship.
- 2. Dimensions may vary within one inch.
- 3. This fixture comes with a 16-foot chocolate brown fabric cord. The dimmer switch is our black painted metal finish and is located 8 feet from the plug.