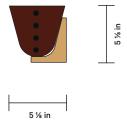

# Gemma Sconce, Backplate

FRONT VIEW

SIDE VIEW

A collaboration between In Common With and artist Sophie Lou Jacobsen, the Flora Series pairs rich colors with romantic silhouettes. Its foundational techniques yield pieces that are innately irreplicable—so, like flowers, no two will ever be the same.

### NOTES

- This fixture is made of hand-blown glass and hand-patinated brass elements and may exhibit variability within the same piece. We do our best to maintain a consistent product but honor the handmade craftsmanship.
- 2. The dimensions may vary within one inch.
- The canopy is 4 inches square and will cover a standard junction box. We recommend notifying a professional drywall finisher of the tight tolerance for proper installation.