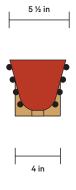

# Gemma Sconce, Backplate

FRONT VIEW

SIDE VIEW

A collaboration between In Common With and artist Sophie Lou Jacobsen, the Flora Series pairs rich colors with romantic silhouettes. Its foundational techniques yield pieces that are innately irreplicable—so, like flowers, no two will ever be the same.

### NOTES

- This fixture is made of hand-blown glass and hand-patinated brass elements and may exhibit variability within the same piece. We do our best to maintain a consistent product but honor the handmade craftsmanship.
- 2. The dimensions may vary within one inch.
- The canopy is 4 inches square and will cover a standard junction box. We recommend notifying a professional drywall finisher of the tight tolerance for proper installation.