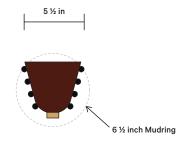

# Gemma Sconce, Mudring

FRONT VIEW

A collaboration between In Common With and artist Sophie Lou Jacobsen, the Flora Series pairs rich colors with romantic silhouettes. Its foundational techniques yield pieces that are innately irreplicable—so, like flowers, no two will ever be the same.

### NOTES

- This fixture is made of hand-blown glass and hand-patinated brass elements and may exhibit variability within the same piece. We do our best to maintain a consistent product but honor the handmade craftsmanship.
- 2. The dimensions may vary within one inch.
- This product has a mud ring for a trimless installation over a standard junction box. Please make note that a professional drywall finisher will be required. See installation instructions for more detail.