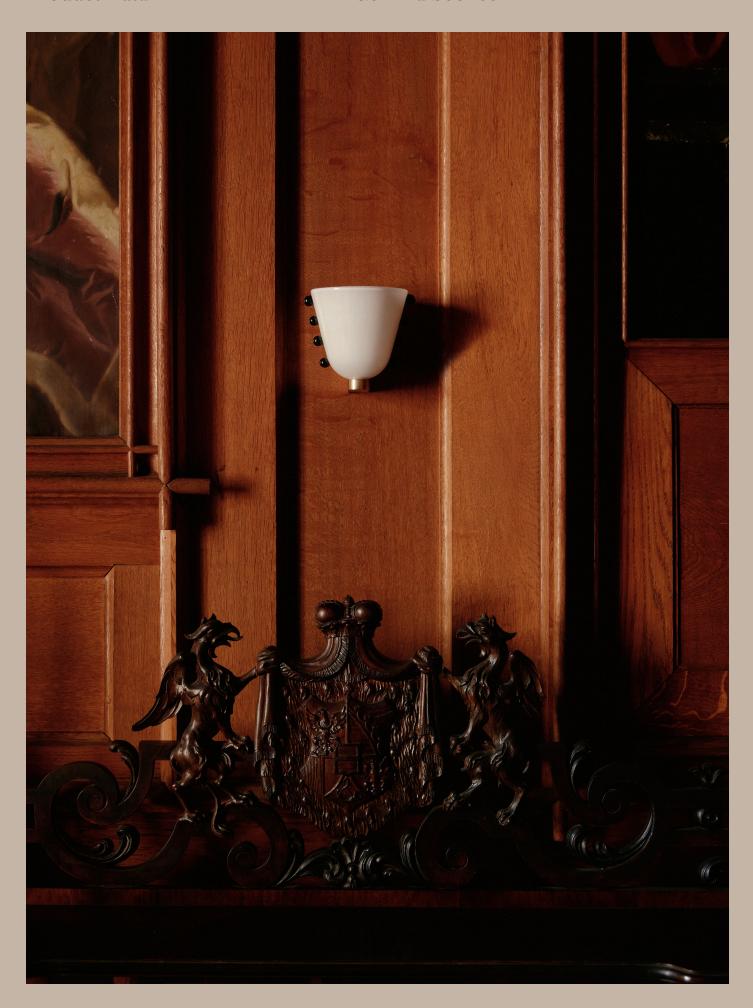

# Gemma Sconce, Mudring

FRONT VIEW

A collaboration between In Common With and artist Sophie Lou Jacobsen, the Flora Series pairs rich colors with romantic silhouettes. Its foundational techniques yield pieces that are innately irreplicable—so, like flowers, no two will ever be the same.

#### DETAILS

| Materials      | Glass, Brass                                     |
|----------------|--------------------------------------------------|
| Bulbs Included | G9 / 120 V / 4.5 W / 450 lm / 2700 K<br>Dimmable |
| Lead Time      | 12 Weeks                                         |
| Dimmer         | TRIAC                                            |
| Max Wattage    | 10 W                                             |
| Product Weight | 5 Pounds                                         |
| Certifications | CUL US DAMP                                      |

### NOTES

- This fixture is made of hand-blown glass and hand-patinated brass elements and may exhibit variability within the same piece. We do our best to maintain a consistent product but honor the handmade craftsmanship.
- 2. The dimensions may vary within one inch.
- This product has a mud ring for a trimless installation over a standard junction box. Please make note that a professional drywall finisher will be required. See installation instructions for more detail.