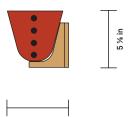

# Gemma Sconce, Mudring

FRONT VIEW

A collaboration between In Common With and artist Sophie Lou Jacobsen, the Flora Series pairs rich colors with romantic silhouettes. Its foundational techniques yield pieces that are innately irreplicable—so, like flowers, no two will ever be the same.

## SIDE VIEW