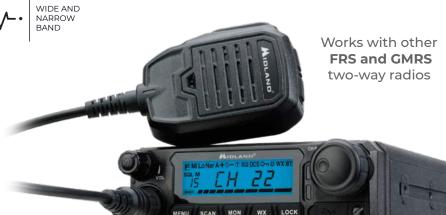

# **SELECTABLE BANDWITH**

Reduce interference by choosing between narrow or wide