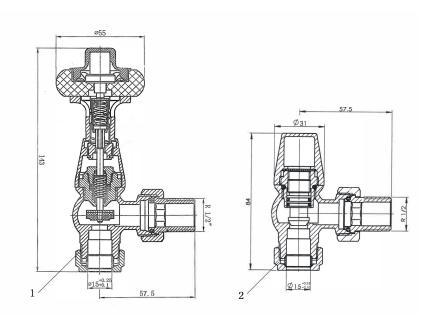

### **Specification**

| Brand            | House of Piccadilly    |
|------------------|------------------------|
| Range            | Radiator Valves        |
| Product code     | HOP-TRAD-ANG-RV-611-AB |
| Finish/Colour    | Antique Brass          |
| Product type     | Angled Radiator Valve  |
| Material         | Brass Internals        |
| Radiator Coupler | 1/2" BSPT Male Thread  |
| Valve Inlet      | 15mm Compression       |
|                  |                        |

### **Technical Information**

Thermostatic Radiator Valve

One Wheel-head & One Lock-shield

### Box contents:

Thermostatic Radiator Valve