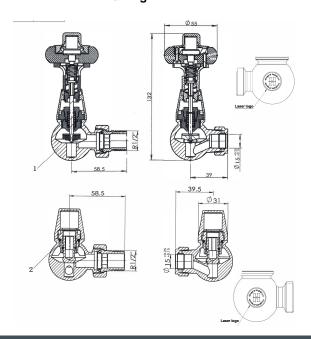

### Corner Traditional Radiator Valve Antique Brass

TOUSE OF PICCAOIN AT TOUSE OF PICCAOIN

HOP-TRAD-COR-RV-612-AB

### **Specification**

| Radiator Valves        |
|------------------------|
| Tradiator Varvoo       |
| HOP-TRAD-COR-RV-612-AB |
| Antique Brass          |
| Corner Radiator Valve  |
| Brass Internals        |
| 1/2" BSPT Male Thread  |
| 15mm Compression       |
|                        |

### **Technical Information**

Thermostatic Radiator Valve

One Wheel-head & One Lock-shield