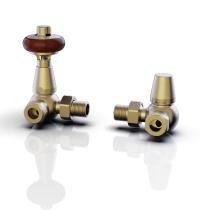

# Angled Traditional Radiator Valve Antique Brass

TOUSE OF PICCAOINEY

HOP-TRAD-ANG-RV-611-AB

### **Specification**

| Brand            | House of Piccadilly    |
|------------------|------------------------|
| Range            | Radiator Valves        |
| Product code     | HOP-TRAD-ANG-RV-611-AB |
| Finish/Colour    | Antique Brass          |
| Product type     | Angled Radiator Valve  |
| Material         | Brass Internals        |
| Radiator Coupler | 1/2" BSPT Male Thread  |
| Valve Inlet      | 15mm Compression       |
|                  |                        |

### **Technical Information**

Thermostatic Radiator Valve

One Wheel-head & One Lock-shield

### Box contents:

Thermostatic Radiator Valve