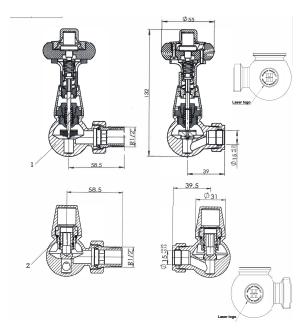

# Corner Traditional Radiator Valve Satin Nickel

HOP-TRAD-COR-RV-612-SN

### **Specification**

| Brand            | House of Piccadilly    |
|------------------|------------------------|
| Range            | Radiator Valves        |
| Product code     | HOP-TRAD-COR-RV-612-SN |
| Finish/Colour    | Satin Nickel           |
| Product type     | Corner Radiator Valve  |
| Material         | Brass Internals        |
| Radiator Coupler | 1/2" BSPT Male Thread  |
| Valve Inlet      | 15mm Compression       |

### **Technical Information**

Thermostatic Radiator Valve

One Wheel-head & One Lock-shield

### Box contents:

Thermostatic Radiator Valve