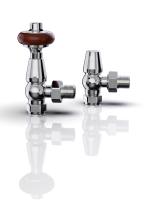

# Angled Traditional Radiator Valve Antique Brass

TOUSE OF PICCAOINEY

HOP-TRAD-ANG-RV-611-AB

### **Specification**

| Brand            | House of Piccadilly    |
|------------------|------------------------|
| Range            | Radiator Valves        |
| Product code     | HOP-TRAD-ANG-RV-611-AB |
| Finish/Colour    | Antique Brass          |
| Product type     | Angled Radiator Valve  |
| Material         | Brass Internals        |
| Radiator Coupler | 1/2" BSPT Male Thread  |
| Valve Inlet      | 15mm Compression       |
|                  |                        |

### **Technical Information**

Thermostatic Radiator Valve

One Wheel-head & One Lock-shield