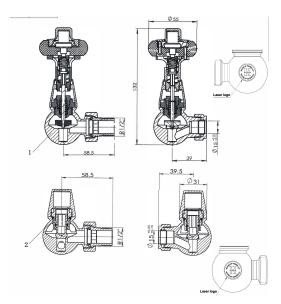

### Corner Traditional Radiator Valve Antique Brass

TOUSE OF PICCAOIN AT TOUSE OF PICCAOIN

HOP-TRAD-COR-RV-612-AB

### **Specification**

| Radiator Valves        |
|------------------------|
| Tradiator Varvoo       |
| HOP-TRAD-COR-RV-612-AB |
| Antique Brass          |
| Corner Radiator Valve  |
| Brass Internals        |
| 1/2" BSPT Male Thread  |
| 15mm Compression       |
|                        |

### **Technical Information**

Thermostatic Radiator Valve

One Wheel-head & One Lock-shield

### Box contents:

Thermostatic Radiator Valve