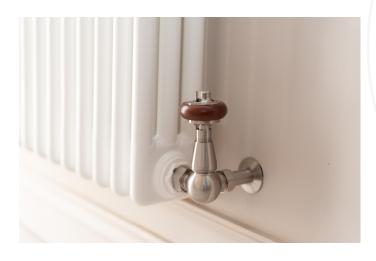

### Angled Traditional Radiator Valve Satin Nickel

HOP-TRAD-ANG-RV-611-SN

### **Specification**

| Brand            | House of Piccadilly    |
|------------------|------------------------|
| Range            | Radiator Valves        |
| Product code     | HOP-TRAD-ANG-RV-611-SN |
| Finish/Colour    | Satin Nickel           |
| Product type     | Angled Radiator Valve  |
| Material         | Brass Internals        |
| Radiator Coupler | 1/2" BSPT Male Thread  |
| Valve Inlet      | 15mm Compression       |

### **Technical Information**

Thermostatic Radiator Valve

One Wheel-head & One Lock-shield

### Box contents:

Thermostatic Radiator Valve