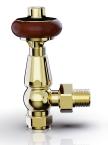

## Angled Traditional Radiator Valve Brushed Gold

HOP-TRAD-ANG-RV-611-BG

### **Specification**

| Brand            | House of Piccadilly    |
|------------------|------------------------|
| Range            | Radiator Valves        |
| Product code     | HOP-TRAD-ANG-RV-611-BG |
| Finish/Colour    | Brushed Gold           |
| Product type     | Angled Radiator Valve  |
| Material         | Brass Internals        |
| Radiator Coupler | 1/2" BSPT Male Thread  |
| Valve Inlet      | 15mm Compression       |
|                  |                        |

### **Technical Information**

Thermostatic Radiator Valve

One Wheel-head & One Lock-shield

### Box contents:

Thermostatic Radiator Valve