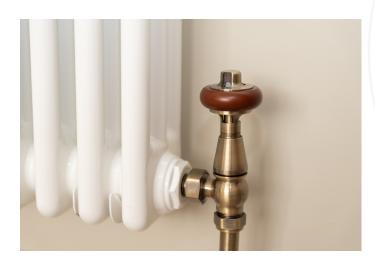

# Angled Traditional Radiator Valve Antique Brass

TOUSE OF PICCAOINEY

HOP-TRAD-ANG-RV-611-AB

### **Specification**

| Brand            | House of Piccadilly    |
|------------------|------------------------|
| Range            | Radiator Valves        |
| Product code     | HOP-TRAD-ANG-RV-611-AB |
| Finish/Colour    | Antique Brass          |
| Product type     | Angled Radiator Valve  |
| Material         | Brass Internals        |
| Radiator Coupler | 1/2" BSPT Male Thread  |
| Valve Inlet      | 15mm Compression       |
|                  |                        |

### **Technical Information**

Thermostatic Radiator Valve

One Wheel-head & One Lock-shield

### Box contents:

Thermostatic Radiator Valve