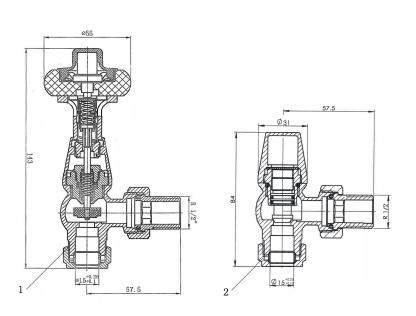

### Corner Traditional Radiator Valve Antique Brass

TOUSE OF PICCAOIN AT TOUSE OF PICCAOIN

HOP-TRAD-COR-RV-612-AB

### **Specification**

| Radiator Valves        |
|------------------------|
| Tradiator Varvoo       |
| HOP-TRAD-COR-RV-612-AB |
| Antique Brass          |
| Corner Radiator Valve  |
| Brass Internals        |
| 1/2" BSPT Male Thread  |
| 15mm Compression       |
|                        |

### **Technical Information**

Thermostatic Radiator Valve

One Wheel-head & One Lock-shield

### Box contents:

Thermostatic Radiator Valve