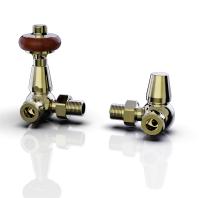

# Corner Traditional Radiator Valve Brushed Gold

HOP-TRAD-COR-RV-612-BG

### **Specification**

| Brand            | House of Piccadilly    |
|------------------|------------------------|
| Range            | Radiator Valves        |
| Product code     | HOP-TRAD-COR-RV-612-BG |
| Finish/Colour    | Brushed Gold           |
| Product type     | Corner Radiator Valve  |
| Material         | Brass Internals        |
| Radiator Coupler | 1/2" BSPT Male Thread  |
| Valve Inlet      | 15mm Compression       |

### **Technical Information**

Thermostatic Radiator Valve

One Wheel-head & One Lock-shield