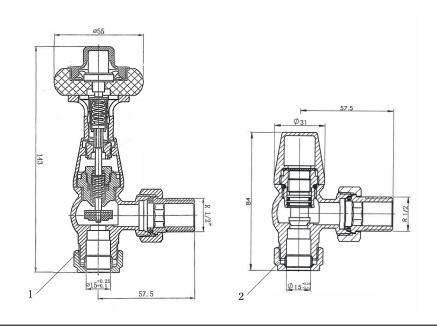

### **Specification**

| Brand            | House of Piccadilly    |
|------------------|------------------------|
| Range            | Radiator Valves        |
| Product code     | HOP-TRAD-ANG-RV-611-AB |
| Finish/Colour    | Antique Brass          |
| Product type     | Angled Radiator Valve  |
| Material         | Brass Internals        |
| Radiator Coupler | 1/2" BSPT Male Thread  |
| Valve Inlet      | 15mm Compression       |
|                  |                        |

### **Technical Information**

Thermostatic Radiator Valve

One Wheel-head & One Lock-shield

### Box contents:

Thermostatic Radiator Valve