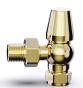

### Corner Traditional Radiator Valve Antique Brass

TOUSE OF PICCAOIN AT TOUSE OF PICCAOIN

HOP-TRAD-COR-RV-612-AB

### **Specification**

| Radiator Valves        |
|------------------------|
| Tradiator Varvoo       |
| HOP-TRAD-COR-RV-612-AB |
| Antique Brass          |
| Corner Radiator Valve  |
| Brass Internals        |
| 1/2" BSPT Male Thread  |
| 15mm Compression       |
|                        |

### **Technical Information**

Thermostatic Radiator Valve

One Wheel-head & One Lock-shield

### Box contents:

Thermostatic Radiator Valve