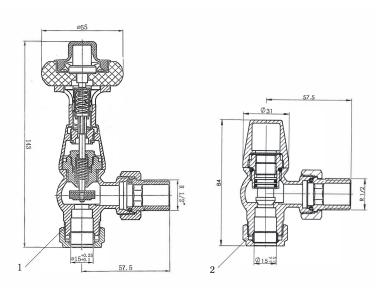

# Angled Traditional Radiator Valve Antique Brass

TOUSE OF PICCAOINEY

HOP-TRAD-ANG-RV-611-AB

### **Specification**

| Brand            | House of Piccadilly    |
|------------------|------------------------|
| Range            | Radiator Valves        |
| Product code     | HOP-TRAD-ANG-RV-611-AB |
| Finish/Colour    | Antique Brass          |
| Product type     | Angled Radiator Valve  |
| Material         | Brass Internals        |
| Radiator Coupler | 1/2" BSPT Male Thread  |
| Valve Inlet      | 15mm Compression       |
|                  |                        |

### **Technical Information**

Thermostatic Radiator Valve

One Wheel-head & One Lock-shield

### Box contents:

Thermostatic Radiator Valve