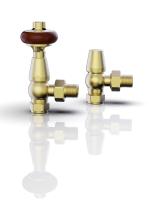

# Angled Traditional Radiator Valve Antique Brass

TOUSE OF PICCAOINEY

HOP-TRAD-ANG-RV-611-AB

### **Specification**

| Brand            | House of Piccadilly    |
|------------------|------------------------|
| Range            | Radiator Valves        |
| Product code     | HOP-TRAD-ANG-RV-611-AB |
| Finish/Colour    | Antique Brass          |
| Product type     | Angled Radiator Valve  |
| Material         | Brass Internals        |
| Radiator Coupler | 1/2" BSPT Male Thread  |
| Valve Inlet      | 15mm Compression       |
|                  |                        |

### **Technical Information**

Thermostatic Radiator Valve

One Wheel-head & One Lock-shield

### Box contents:

Thermostatic Radiator Valve