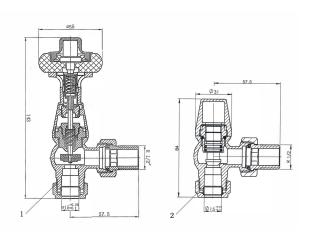

# Angled Traditional Radiator Valve Antique Brass

TOUSE OF PICCAOINEY

HOP-TRAD-ANG-RV-611-AB

### **Specification**

| Brand            | House of Piccadilly    |
|------------------|------------------------|
| Range            | Radiator Valves        |
| Product code     | HOP-TRAD-ANG-RV-611-AB |
| Finish/Colour    | Antique Brass          |
| Product type     | Angled Radiator Valve  |
| Material         | Brass Internals        |
| Radiator Coupler | 1/2" BSPT Male Thread  |
| Valve Inlet      | 15mm Compression       |
|                  |                        |

### **Technical Information**

Thermostatic Radiator Valve

One Wheel-head & One Lock-shield