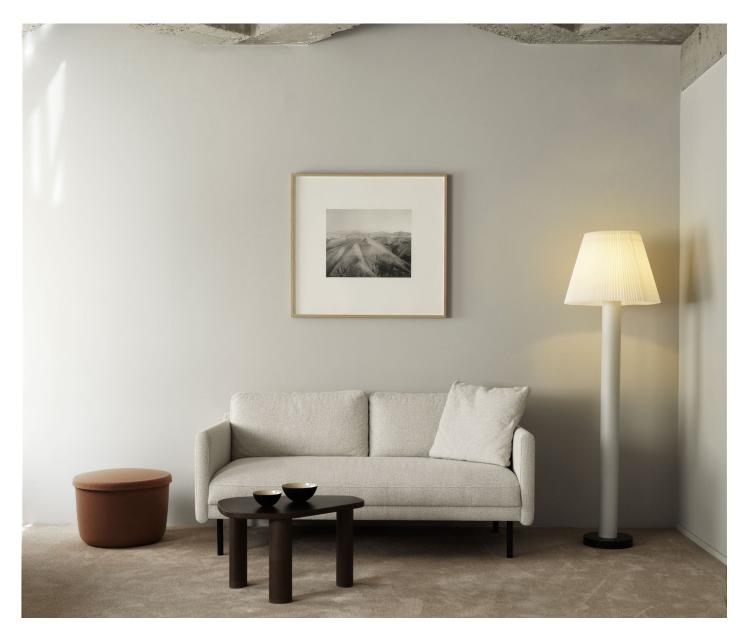

# A lamp collection that elegantly unites the new and the old

Normann Copenhagen launches its new lamp collection, Cellu, comprising both a table lamp design and an enlarged floor lamp variant. The design is particularly characterized by its eye-catching proportions and classic references. The Cellu Lamp collection is a modern interpretation of the classic folded paper lampshade. The design has been brought into the present-day aesthetic with its PVC shade for enhanced durability, resting on a powder coated aluminum column and powder coated steel base, both designed with a distinctive, robust expression.

## Description

Cellu Lamp collection is a modern take on the classic folded lampshade. The elegant lampshade made from PVC for extra durability rests on a powder coated aluminum column and powder coated steel base, both designed with a characteristic, robust expression. The column and base come in complementary color combinations, infusing the design with a contemporary, playful feel. Cellu comes as a table lamp and a floor lamp.

## Construction

Cellu Lamp comprises a lampshade crafted from durable PVC, positioned on a robust powder coated aluminum column and a powder coated steel base. The column and base feature complementary color combinations. Cellu is available as a table lamp and a floor lamp.