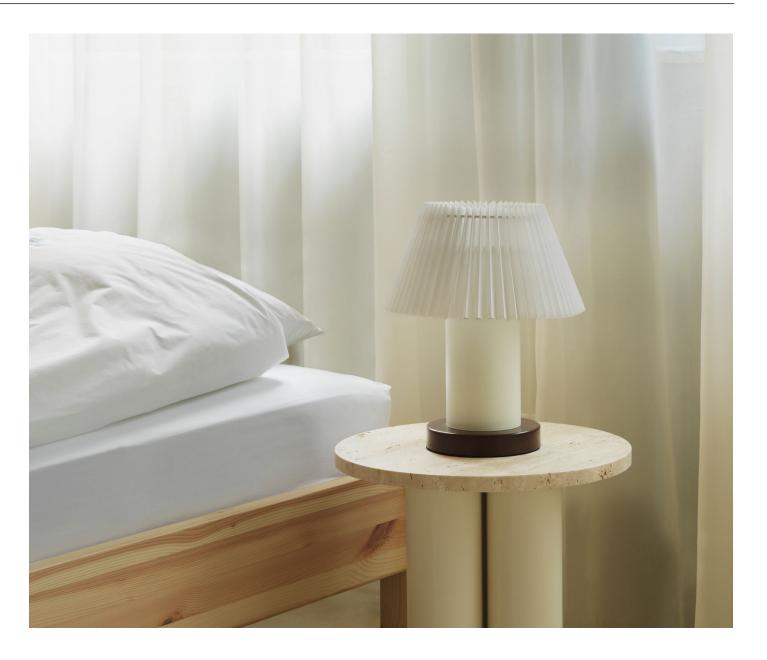

# A lamp collection that elegantly unites the new and the old

Normann Copenhagen launches its new lamp collection, Cellu, comprising both a table lamp design and an enlarged floor lamp variant. The design is particularly characterized by its eye-catching proportions and classic references. The Cellu Lamp collection is a modern interpretation of the classic folded paper lampshade. The design has been brought into the present-day aesthetic with its PVC shade for enhanced durability, resting on a powder coated aluminum column and powder coated steel base, both designed with a distinctive, robust expression.

## Description

Cellu Lamp collection is a modern take on the classic folded lampshade. The elegant lampshade made from PVC for extra durability rests on a powder coated aluminum column and powder coated steel base, both designed with a characteristic, robust expression. The column and base come in complementary color combinations, infusing the design with a contemporary, playful feel. Cellu comes as a table lamp and a floor lamp.