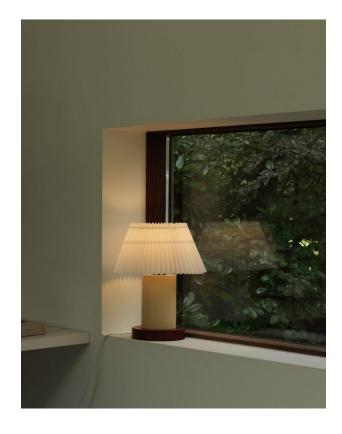

# A lamp collection that elegantly unites the new and the old

Normann Copenhagen launches its new lamp collection, Cellu, comprising both a table lamp design and an enlarged floor lamp variant. The design is particularly characterized by its eye-catching proportions and classic references. The Cellu Lamp collection is a modern interpretation of the classic folded paper lampshade. The design has been brought into the present-day aesthetic with its PVC shade for enhanced durability, resting on a powder coated aluminum column and powder coated steel base, both designed with a distinctive, robust expression.

## Description

Cellu Lamp collection is a modern take on the classic folded lampshade. The elegant lampshade made from PVC for extra durability rests on a powder coated aluminum column and powder coated steel base, both designed with a characteristic, robust expression. The column and base come in complementary color combinations, infusing the design with a contemporary, playful feel. Cellu comes as a table lamp and a floor lamp.

## Table Lamp

Stand: White Base: Brown

Stand: Cream Base: Dark Red

Stand: Dusty Green Stand: Light Blue Base: Green

Base: Blue