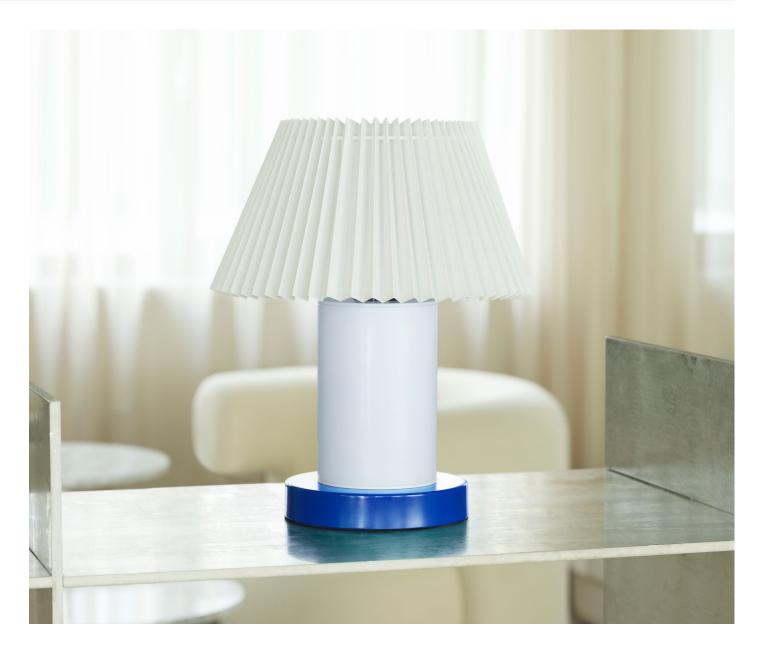

# A lamp collection that elegantly unites the new and the old

Normann Copenhagen launches its new lamp collection, Cellu, comprising both a table lamp design and an enlarged floor lamp variant. The design is particularly characterized by its eye-catching proportions and classic references. The Cellu Lamp collection is a modern interpretation of the classic folded paper lampshade. The design has been brought into the present-day aesthetic with its PVC shade for enhanced durability, resting on a powder coated aluminum column and powder coated steel base, both designed with a distinctive, robust expression.

## Description

Cellu Lamp collection is a modern take on the classic folded lampshade. The elegant lampshade made from PVC for extra durability rests on a powder coated aluminum column and powder coated steel base, both designed with a characteristic, robust expression. The column and base come in complementary color combinations, infusing the design with a contemporary, playful feel. Cellu comes as a table lamp and a floor lamp.

## Construction

Cellu Lamp comprises a lampshade crafted from durable PVC, positioned on a robust powder coated aluminum column and a powder coated steel base. The column and base feature complementary color combinations. Cellu is available as a table lamp and a floor lamp.

## Table Lamp

Stand: White Base: Brown

Stand: Cream Base: Dark Red

Stand: Dusty Green Stand: Light Blue Base: Green

Base: Blue