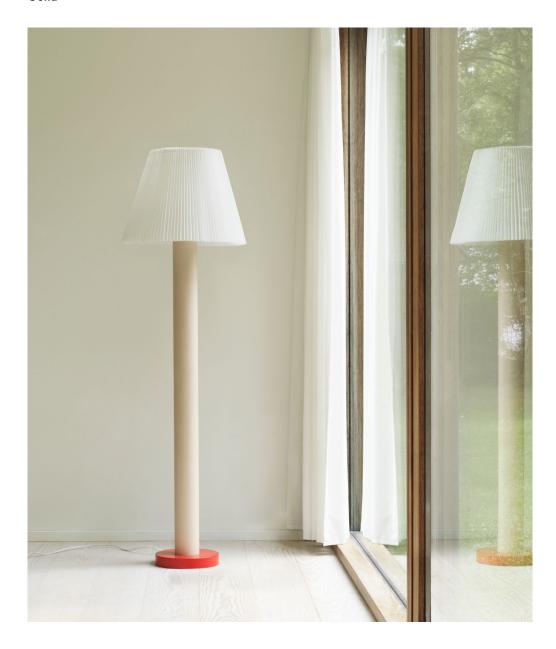

# A lamp collection that elegantly unites the new and the old

Normann Copenhagen launches its new lamp collection, Cellu, comprising both a table lamp design and an enlarged floor lamp variant. The design is particularly characterized by its eye-catching proportions and classic references. The Cellu Lamp collection is a modern interpretation of the classic folded paper lampshade. The design has been brought into the present-day aesthetic with its PVC shade for enhanced durability, resting on a powder coated aluminum column and powder coated steel base, both designed with a distinctive, robust expression.

## Description

Cellu Lamp collection is a modern take on the classic folded lampshade. The elegant lampshade made from PVC for extra durability rests on a powder coated aluminum column and powder coated steel base, both designed with a characteristic, robust expression. The column and base come in complementary color combinations, infusing the design with a contemporary, playful feel. Cellu comes as a table lamp and a floor lamp.

## Floor Lamp

Base: Brown

Stand: Nude Base: Red

Stand: Grey Base: Black

normann copenhagen