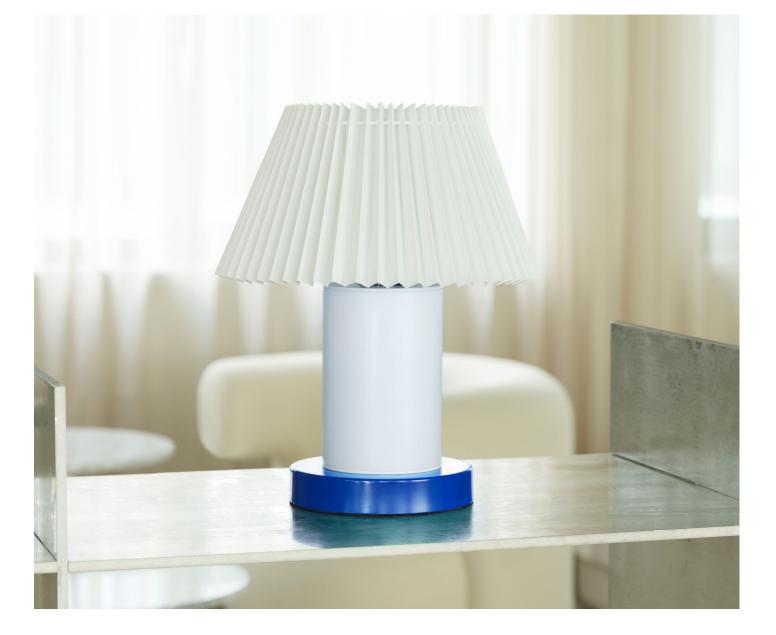

# A lamp collection that elegantly unites the new and the old

Normann Copenhagen launches its new lamp collection, Cellu, comprising both a table lamp design and an enlarged floor lamp variant. The design is particularly characterized by its eye-catching proportions and classic references. The Cellu Lamp collection is a modern interpretation of the classic folded paper lampshade. The design has been brought into the present-day aesthetic with its PVC shade for enhanced durability, resting on a powder coated aluminum column and powder coated steel base, both designed with a distinctive, robust expression.

## Description

Cellu Lamp collection is a modern take on the classic folded lampshade. The elegant lampshade made from PVC for extra durability rests on a powder coated aluminum column and powder coated steel base, both designed with a characteristic, robust expression. The column and base come in complementary color combinations, infusing the design with a contemporary, playful feel. Cellu comes as a table lamp and a floor lamp.

## Construction

Cellu Lamp comprises a lampshade crafted from durable PVC, positioned on a robust powder coated aluminum column and a powder coated steel base. The column and base feature complementary color combinations. Cellu is available as a table lamp and a floor lamp.