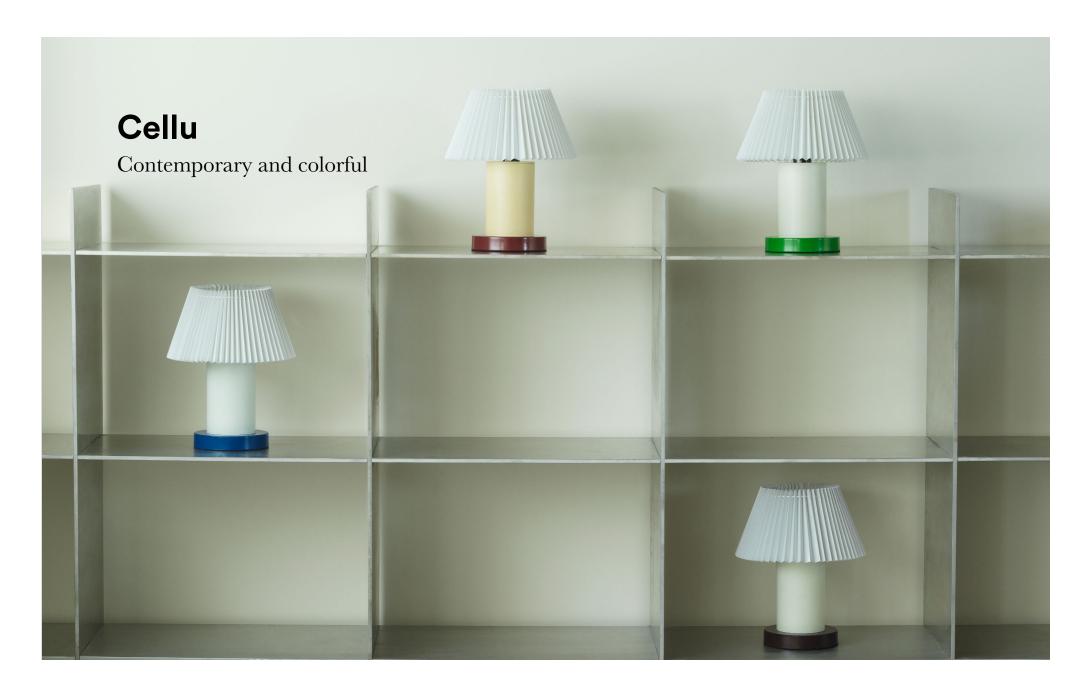

# A lamp collection that elegantly unites the new and the old

Normann Copenhagen launches its new lamp collection, Cellu, comprising both a table lamp design and an enlarged floor lamp variant. The design is particularly characterized by its eye-catching proportions and classic references. The Cellu Lamp collection is a modern interpretation of the classic folded paper lampshade. The design has been brought into the present-day aesthetic with its PVC shade for enhanced durability, resting on a powder coated aluminum column and powder coated steel base, both designed with a distinctive, robust expression.

## Description

Cellu Lamp collection is a modern take on the classic folded lampshade. The elegant lampshade made from PVC for extra durability rests on a powder coated aluminum column and powder coated steel base, both designed with a characteristic, robust expression. The column and base come in complementary color combinations, infusing the design with a contemporary, playful feel. Cellu comes as a table lamp and a floor lamp.

## Table Lamp

Stand: White Base: Brown

Stand: Cream Base: Dark Red

Stand: Dusty Green Stand: Light Blue Base: Green

Base: Blue