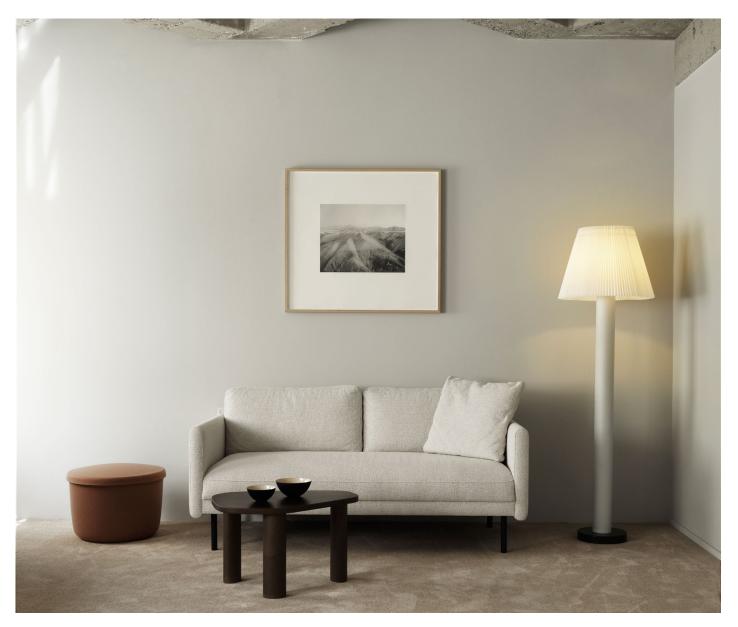

# A lamp collection that elegantly unites the new and the old

Normann Copenhagen launches its new lamp collection, Cellu, comprising both a table lamp design and an enlarged floor lamp variant. The design is particularly characterized by its eye-catching proportions and classic references. The Cellu Lamp collection is a modern interpretation of the classic folded paper lampshade. The design has been brought into the present-day aesthetic with its PVC shade for enhanced durability, resting on a powder coated aluminum column and powder coated steel base, both designed with a distinctive, robust expression.

## Description

Cellu Lamp collection is a modern take on the classic folded lampshade. The elegant lampshade made from PVC for extra durability rests on a powder coated aluminum column and powder coated steel base, both designed with a characteristic, robust expression. The column and base come in complementary color combinations, infusing the design with a contemporary, playful feel. Cellu comes as a table lamp and a floor lamp.

## Construction

Cellu Lamp comprises a lampshade crafted from durable PVC, positioned on a robust powder coated aluminum column and a powder coated steel base. The column and base feature complementary color combinations. Cellu is available as a table lamp and a floor lamp.