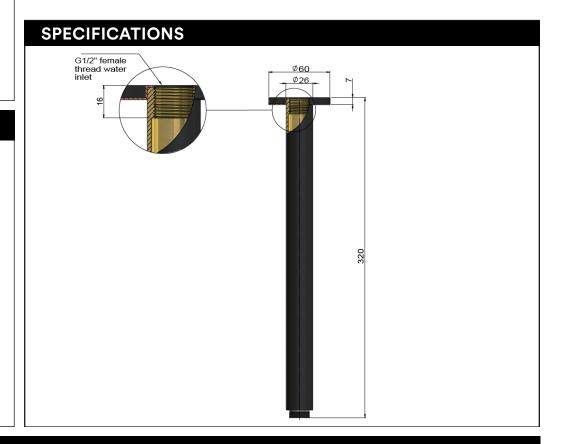

### **FEATURES**

- Refer to the Meir website for warranty terms & conditions, and available finishes.
- · Solid brass construction
- Box Weight 0.6kg
- 68mm long 1/2" threaded adapter included