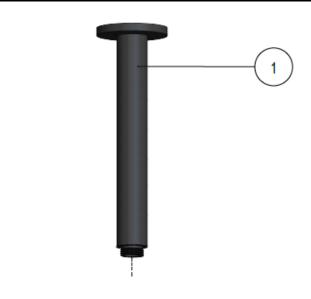

## **EXPLODED VIEW**

| No. | Part Name   |
|-----|-------------|
| 1   | Ceiling Arm |