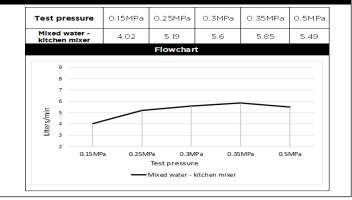

#### **FLOW RATE GRAPH**

#### **FEATURES**

- Refer to the Meir website for warranty terms & conditions, and available finishes.
- Flow rate 5.5 L p/m at 3 bar pressure.
- European components and cartridge
- Solid brass construction
- · Pull out hand spout
- · Box Weight 2.9 Kg