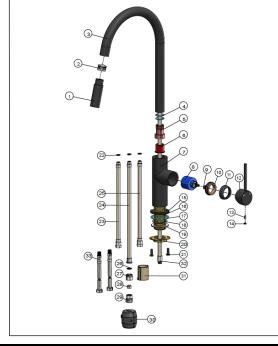

#### **EXPLODED VIEW**

| No. | Part Name          | QT  |
|-----|--------------------|-----|
| 1   | Spray Head         | 1   |
| 2   | Cover              | 1   |
| 3   | Spout              | 1   |
| 4   | O-ring             | 2   |
| 5   | Connector          | 1   |
| 6   | Rubber Sleeve      | 1   |
| 7   | Body               | 1   |
| 8   | Kerox Catridge     | 1   |
| 9   | Washer             | 1   |
| 10  | Locking Nut        | 1   |
| 11  | Decor Cover        | 1   |
| 12  | Handle             | 1   |
| 13  | Screw              | 1   |
| 14  | Decor Button       | 1   |
| 15  | Dressing Ring      | 1   |
| 16  | Thread             | 1   |
| 17  | O-ring             | 1   |
| 18  | Washer             | 1   |
| 19  | Washer             | 1   |
| 20  | Nut                | 1   |
| 21  | Screw              | 2   |
| 22  | O-ring             | 3   |
| 23  | Welding Inlet Pipe | 1   |
| 24  | Welding Outlet Pip | e 1 |
| 25  | Welding Inlet Pipe | 1   |
| 26  | Washer             | 1   |
| 27  | Connector          | 1   |
| 28  | Non-return Valve   | 1   |
| 29  | Connector          | 1   |
| 30  | Weight Ball        | 1   |
| 31  | Cover              | 1   |
| 32  | Pull Out Hose      | 1   |
| 33  | Hose               | 2   |