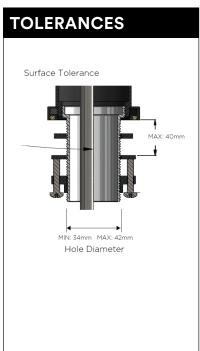

17 ROUND PULL OUT KITCHEN MIXER

## meir.

# HANDLE VARIANTS Paddle:M=17PD Pinless: MK17N

#### **FEATURES**

- Refer to the Meir website for warranty terms & conditions, and available finishes.
- Flow rate 5.5 L p/m at 3 bar pressure.
- European components and cartridge
- Solid brass construction
- · Pull out hand spout
- · Box Weight 2.9 Kg

#### CARE

- Do not install tapware using any form of acetone silicones.
- Do not apply physical items (such as tools) directly to product.
- Never use house-hold or commercial detergents, citrus based cleaners, or abrasive cleaners.
- Clean using a mild washing soap solution rinsed, and dry with a soft cloth.
- Check for any product defects before installation.
- Refer to the installation manual for correct installation.

#### **SPECIFICATIONS**





#### **FLOW RATE GRAPH**



### **CREDENTIALS**

- Watermark AS/NZS3718WMKA25013
- 5-star WELS rated
- 6 Iltres p/minute
- WELS registration No: T36053

#### **EXPLODED VIEW**



| No. | Part Name          | QT  |
|-----|--------------------|-----|
| 1   | Spray Head         | 1   |
| 2   | Cover              | 1   |
| 3   | Spout              | 1   |
| 4   | O-ring             | 2   |
| 5   | Connector          | 1   |
| 6   | Rubber Sleeve      | 1   |
| 7   | Body               | 1   |
| 8   | Kerox Catridge     | 1   |
| 9   | Washer             | 1   |
| 10  | Locking Nut        | 1   |
| 11  | Decor Cover        | 1   |
| 12  | Handle             | 1   |
| 13  | Screw              | 1   |
| 14  | Decor Button       | 1   |
| 15  | Dressing Ring      | 1   |
| 16  | Thread