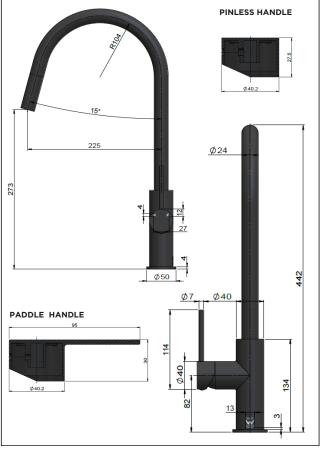

MK17 ROUND PULL OUT KITCHEN MIXER

## meir.

# HANDLE VARIANTS Paddle:M=17PD Pinless: MK17N

#### **FEATURES**

- Refer to the Meir website for warranty terms & conditions, and available finishes.
- Flow rate 5.5 L p/m at 3 bar pressure.
- European components and cartridge
- Solid brass construction
- · Pull out hand spout
- · Box Weight 2.9 Kg

#### CARE

- Do not install tapware using any form of acetone silicones.
- Do not apply physical items (such as tools) directly to product.
- Never use house-hold or commercial detergents, citrus based cleaners, or abrasive cleaners.
- Clean using a mild washing soap solution rinsed, and dry with a soft cloth.
- Check for any product defects before installation.
- Refer to the installation manual for correct installation.

#### **SPECIFICATIONS**





#### **FLOW RATE GRAPH**



### **CREDENTIALS**

- Watermark AS/NZS3718WMKA25013
- 5-star WELS rated
- 6 Iltres p/minute
- WELS registration No: T36053

#### **EXPLODED VIEW**



| No. | Part Name          | QT  |
|-----|--------------------|-----|
| 1   | Spray Head         | 1   |
| 2   | Cover              | 1   |
| 3   | Spout              | 1   |
| 4   | O-ring             | 2   |
| 5   | Connector          | 1   |
| 6   | Rubber Sleeve      | 1   |
| 7   | Body               | 1   |
| 8   | Kerox Catridge     | 1   |
| 9   | Washer             | 1   |
| 10  | Locking Nut        | 1   |
| 11  | Decor Cover        | 1   |
| 12  | Handle             | 1   |
| 13  | Screw              | 1   |
| 14  | Decor Button       | 1   |
| 15  | Dressing Ring      | 1   |
| 16  | Thread