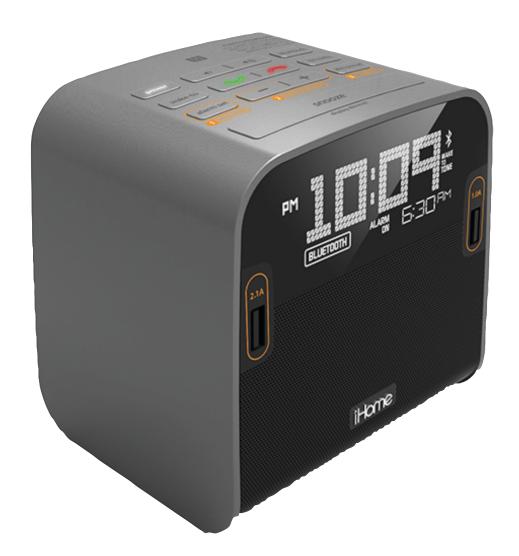

## Alarm Features

- Wake to Bluetooth audio, FM radio, or alarm tone
- Easy-to-set alarm
- Single day alarm feature prevents unwanted alarms from sounding
- Sure Alarm battery backup maintains clock setting and ensures alarm wake time in case of power failures
- Snooze button
- Gentle Wake peacefully wakes you with gently ascending alarm volume
- Alarm backup for Bluetooth: If Bluetooth is the selected wake to source and Bluetooth is not detected, a buzzer will sound instead.

#### **Bluetooth Features**

- Play audio wirelessly from Bluetooth enabled devices
- NFC (Near Field Communication) technology allows NFC-capable devices to connect to Bluetooth instantly just by touching
- Speakerphone with digital voice echo cancellation and talk/end controls

#### **USB Charging**

 1x 2.1 Amp USB port and 1x 1 Amp USB port to charge most mobile devices

#### **Auto-Set Features**

- Pre-set clock
- Time Zone Button quickly sets clock to your time zone
- DST switch for automatic daylight saving time adjustment

#### **Radio Features**

- Clear FM Reception
- PLL Digital radio Tuning
- Display of radio frequency/ volume level
- International radio frequency step adjustment

#### **Additional Features**

- · Security tether
- · Security cover
- Easy instructions printed on cabinet