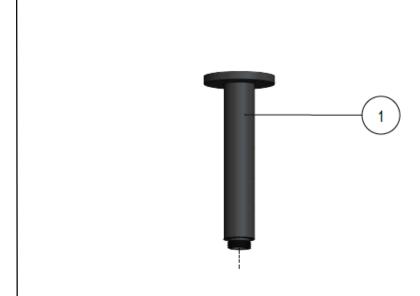

**EXPLODED VIEW** 

 Refer to the installation manual for correct installation.

| No. | Part Name   |
|-----|-------------|
| 1   | Ceiling Arm |