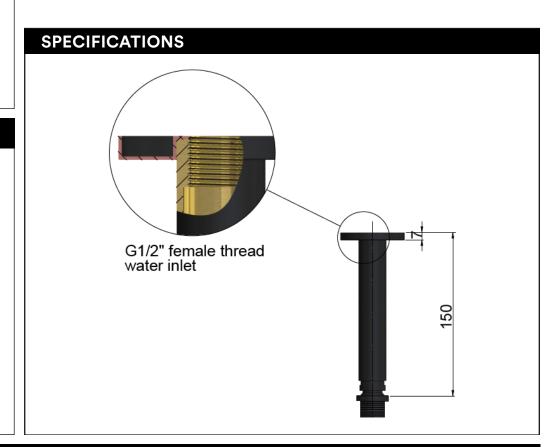

## **FEATURES**

- Refer to the Meir website for warranty terms & conditions, and available finishes.
- Solid brass construction
- Box Weight 0.5kg
- 68mm long 1/2" threaded adapter included