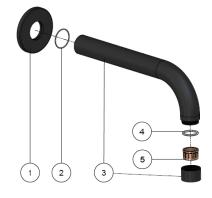

# **EXPLODED VIEW**

| NO. | Part       |
|-----|------------|
| 1   | Back plate |
| 2   | O-ring     |
| 3   | Spout      |
| 4   | O-ring     |
| 5   | Aerator    |