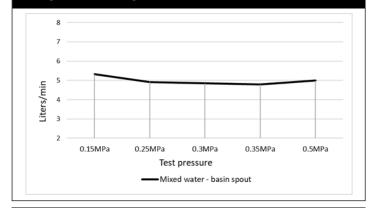

# meir.



## **FEATURES**

- Refer to the Meir website for warranty terms & conditions, and available finishes.
- Flow rate 5L p/m at 3 bar pressure.
- European components and cartridge
- Solid brass construction
- Box Weight 0.34kg
- 68mm long 1/2" threaded adapter included

### **CARE**

- Do not install tapware using any form of acetone silicones.
- Do not apply physical items (such as tools) directly to product.
- Never use house-hold or commercial detergents, citrus based cleaners, or abrasive cleaners.
- Clean using a mild washing soap solution rinsed, and dry with a soft cloth.
- Check for any product defects before installation.
- Refer to the installation manual for correct installation.

# SPECIFICATIONS 1/2° BSP female thread water inlet TOLERANCE

## **FLOW RATE GRAPH**



# **CREDENTIALS**

• Watermark AS/NZS3718WMKA25013

# **EXPLODED VIEW**



| NO. | Part       |
|-----|------------|
| 1   | Back plate |
| 2   | O-ring     |
| 3   | Spout      |
| 4   | O-ring     |
| 5   | Aerator    |