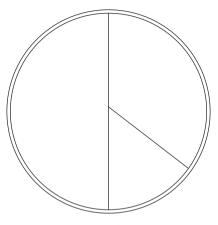

# WOUD

WE WANTED TO CREATE A BEAUTIFUL PLACE TO HIDE YOUR MESS. ARC IS A SIMPLE TABLE WITH A HIDDEN STORAGE SPACE. BY SIMPLY ROTATING HALF OF THE CIRCULAR LID, THE EXPRESSION IS EVER CHANGEABLE. THE THREE-LEGGED CONSTRUCTION ADDS A PLAYFUL AND LIGHT TOUCH TO THE GEOMETRIC SHAPED DESIGN. BASED ON THE SIMPLE GEOMETRICS, THE TABLE CAN BE USED IN VARIOUS WAYS.

#### NOW YOUR ARC TABLE IS READY TO PUT INTO USE. JUST ROTATE THE UPPER LID TO OPEN OR CLOSE THE STORAGE SPACE.

(WE RECOMMEND TO RETIGHTEN THE SCREWS AFTER THE FIRST MONTH. THEREAFTER EVERY SIX MONTHS OR AS NEEDED OVER TIME)