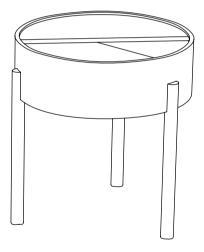

# WOUD

WE WANTED TO CREATE A BEAUTIFUL PLACE TO HIDE YOUR MESS. ARC IS A SIMPLE TABLE WITH A HIDDEN STORAGE SPACE. BY SIMPLY ROTATING HALF OF THE CIRCULAR LID, THE EXPRESSION IS EVER CHANGEABLE. THE THREE-LEGGED CONSTRUCTION ADDS A PLAYFUL AND LIGHT TOUCH TO THE GEOMETRIC SHAPED DESIGN. BASED ON THE SIMPLE GEOMETRICS, THE TABLE CAN BE USED IN VARIOUS WAYS.

#### WE RECOMMEND THAT YOU PLACE THE TABLE TOP ON A CARPET

MOUNT THE SCREWS INSIDE OF THE TABLE TOP STORAGE SPACE AND APPLY THE LEGS ON THE OUTSIDE. IF NEEDED, ATTACH FELT GLIDES UNDER EACH LEG.

#### NOW YOUR ARC TABLE IS READY TO PUT INTO USE. JUST ROTATE THE UPPER LID TO OPEN OR CLOSE THE STORAGE SPACE.

(WE RECOMMEND TO RETIGHTEN THE SCREWS AFTER THE FIRST MONTH. THEREAFTER EVERY SIX MONTHS OR AS NEEDED OVER TIME)