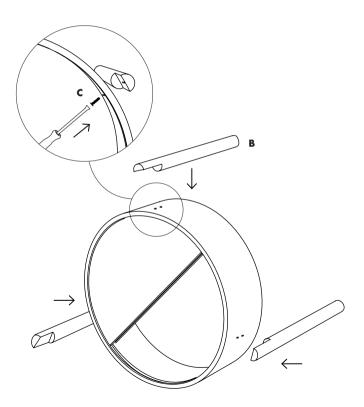

#### WE RECOMMEND THAT YOU PLACE THE TABLE TOP ON A CARPET

MOUNT THE SCREWS INSIDE OF THE TABLE TOP STORAGE SPACE AND APPLY THE LEGS ON THE OUTSIDE. IF NEEDED, ATTACH FELT GLIDES UNDER EACH LEG.