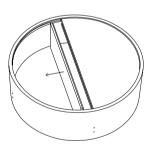

#### SCREW OUT SCREW, ROTATE AND REMOVE THE SMALL PIECE OF WOOD. THE WOOD ARE A PART OF THE PACKAGING AND SHOULD BE TROWN OUT.

REMOVE THE LARGE PIECE OF WOOD. THE WOOD ARE A PART OF THE PACKAGING AND SHOULD BE TROWN OUT.