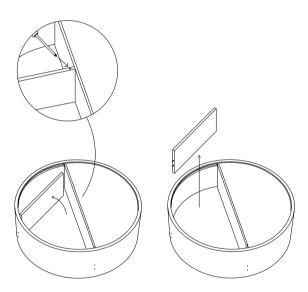

#### SCREW OUT SCREW, ROTATE AND REMOVE THE SMALL PIECE OF WOOD. THE WOOD ARE A PART OF THE PACKAGING AND SHOULD BE TROWN OUT.

REMOVE THE LARGE PIECE OF WOOD. THE WOOD ARE A PART OF THE PACKAGING AND SHOULD BE TROWN OUT.