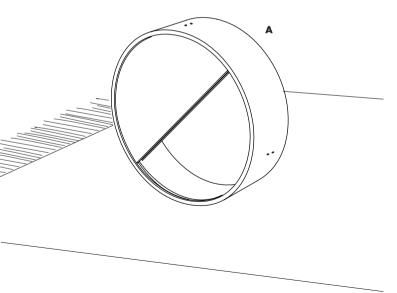

#### WE RECOMMEND THAT YOU PLACE THE TABLE TOP ON A CARPET

MOUNT THE SCREWS INSIDE OF THE TABLE TOP STORAGE SPACE AND APPLY THE LEGS ON THE OUTSIDE. IF NEEDED, ATTACH FELT GLIDES UNDER EACH LEG.