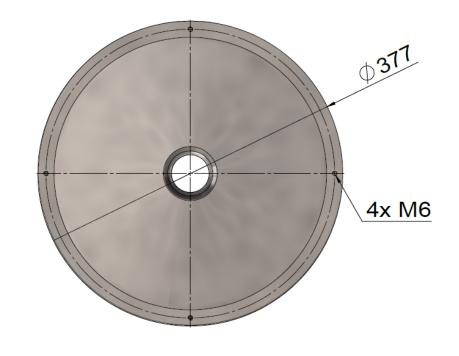

## MBRP-380110 STEEL ROUND BATHROOM BASIN

# lavello

#### **FEATURES**

- Refer to the Meir website for warranty terms & conditions, and available finishes.
- Basin water capacity 10 L
- Stainless steel material.
- PVD coated finish.
- The waste is excluded. Works with a Meir MP04-B pop-up waste.
- Includeds the surface cut-out template.
- See website for the Meir colour options.

#### CARE

- Do not install **basins** using any form of acetone silicones.
- Do not apply physical items (such as tools) directly to the product.
- Never use house-hold abrasive cleaners.
- Clean using a mild washing soap solution.
- Check for any product defects before installation.
- Refer to the Installation Manual for correct installation.

### SPECIFICATIONS