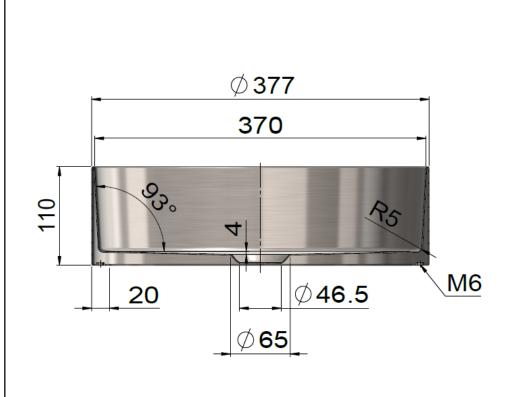

## MBRP-380110 STEEL ROUND BATHROOM BASIN

# lavello

#### **FEATURES**

- Refer to the Meir website for warranty terms & conditions, and available finishes.
- Basin water capacity 10 L
- Stainless steel material.
- PVD coated finish.
- The waste is excluded. Works with a Meir MP04-B pop-up waste.
- Includeds the surface cut-out template.
- See website for the Meir colour options.

#### CARE

- Do not install **basins** using any form of acetone silicones.
- Do not apply physical items (such as tools) directly to the product.
- Never use house-hold abrasive cleaners.
- Clean using a mild washing soap solution.
- Check for any product defects before installation.
- Refer to the Installation Manual for correct installation.

### SPECIFICATIONS