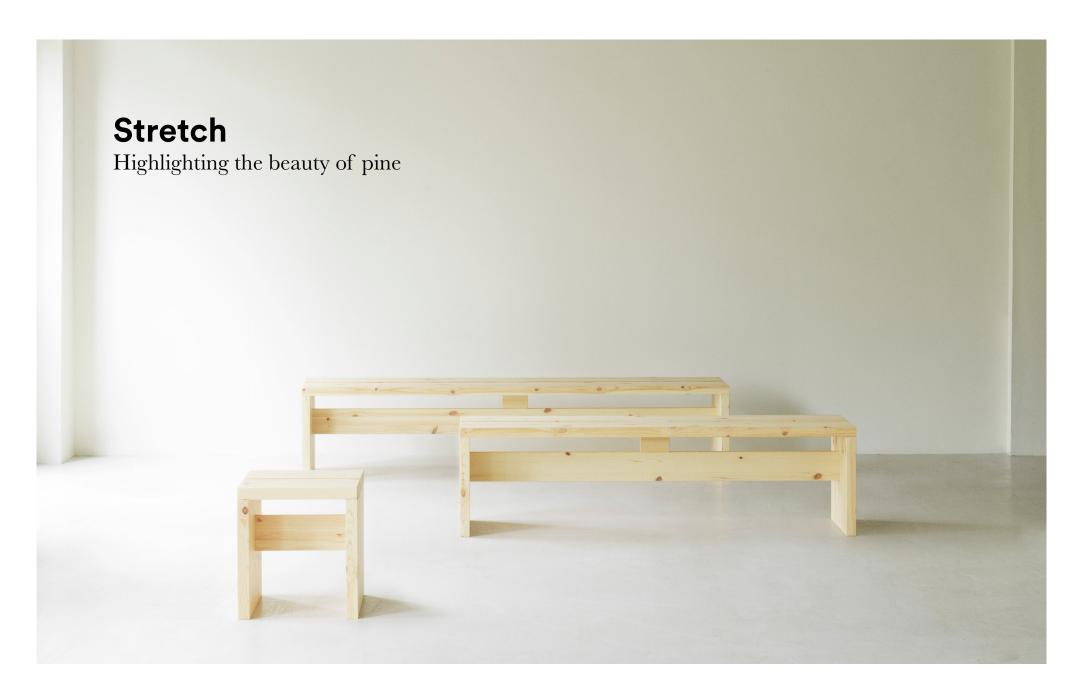

# A welcoming and uncomplicated collection of benches

The Stretch collection is characterized by long, solid pine planks that emphasize the robustness, durability and quality of the design. The design is the epitome of utilitarian minimalism - no superfluous details are applied. Instead, Stretch possesses a simple, uncomplicated and welcoming design language. The collection consists of a stool of 40 cm, a bench of 160 cm and a longer bench of 200 cm. All three utilize full-length pine planks of a certain thickness, a choice that emphasizes the beauty and strength of the material. The durable, welcoming appeal of the pine wood will be further enhanced over time. Compared to other wood types, which are more homogeneous, pine acquires a stunning patina over time, designed to last a lifetime and to age beautifully.

## **Collection Overview**

Stretch Stool 40 cm

H: 45 x W: 40 x L: 40 cm

H: 45 x W: 40 x L: 160 cm

Stretch Bench 200 cm

H: 45 x W: 40 x L: 200 cm

normann

COPENHAGEN