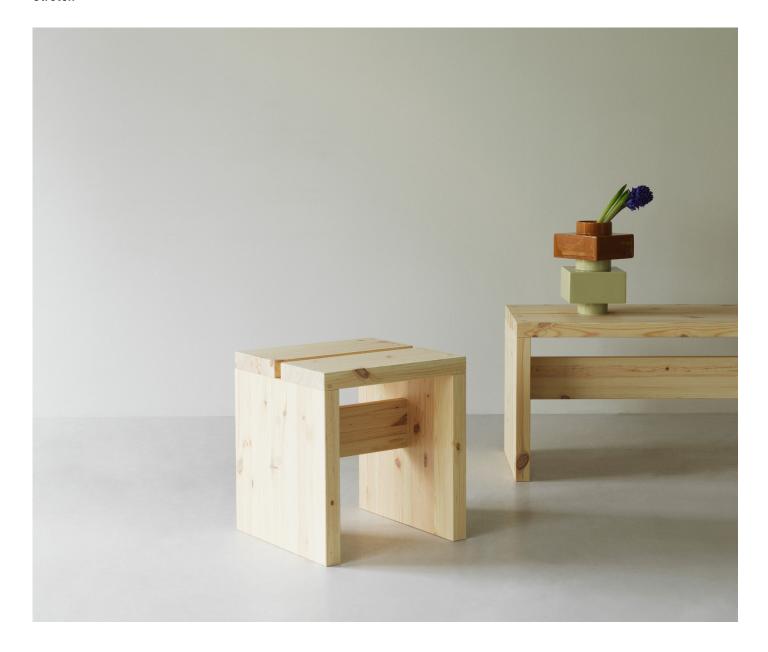

# A welcoming and uncomplicated collection of benches

The Stretch collection is characterized by long, solid pine planks that emphasize the robustness, durability and quality of the design. The design is the epitome of utilitarian minimalism - no superfluous details are applied. Instead, Stretch possesses a simple, uncomplicated and welcoming design language. The collection consists of a stool of 40 cm, a bench of 160 cm and a longer bench of 200 cm. All three utilize full-length pine planks of a certain thickness, a choice that emphasizes the beauty and strength of the material. The durable, welcoming appeal of the pine wood will be further enhanced over time. Compared to other wood types, which are more homogeneous, pine acquires a stunning patina over time, designed to last a lifetime and to age beautifully.

#### Description

The Stretch Bench collection is crafted from fulllength pine wood planks. The minimalistic design is stripped of all unnecessary details and puts a spotlight on the beauty of the natural pine material. Stretch Bench comes in three different sizes, from a small stool size to a long 200 cm bench.