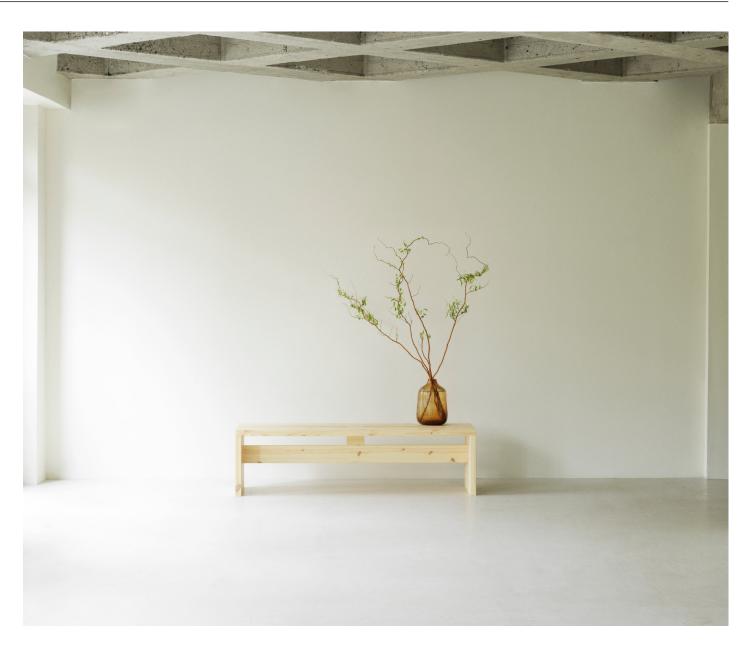

# A welcoming and uncomplicated collection of benches

The Stretch collection is characterized by long, solid pine planks that emphasize the robustness, durability and quality of the design. The design is the epitome of utilitarian minimalism - no superfluous details are applied. Instead, Stretch possesses a simple, uncomplicated and welcoming design language. The collection consists of a stool of 40 cm, a bench of 160 cm and a longer bench of 200 cm. All three utilize full-length pine planks of a certain thickness, a choice that emphasizes the beauty and strength of the material. The durable, welcoming appeal of the pine wood will be further enhanced over time. Compared to other wood types, which are more homogeneous, pine acquires a stunning patina over time, designed to last a lifetime and to age beautifully.

#### Description

The Stretch Bench collection is crafted from fulllength pine wood planks. The minimalistic design is stripped of all unnecessary details and puts a spotlight on the beauty of the natural pine material. Stretch Bench comes in three different sizes, from a small stool size to a long 200 cm bench.