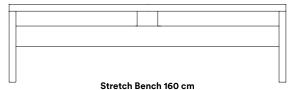

## **Collection Overview**

Stretch Stool 40 cm

H: 45 x W: 40 x L: 40 cm

H: 45 x W: 40 x L: 160 cm

Stretch Bench 200 cm

H: 45 x W: 40 x L: 200 cm

normann

COPENHAGEN