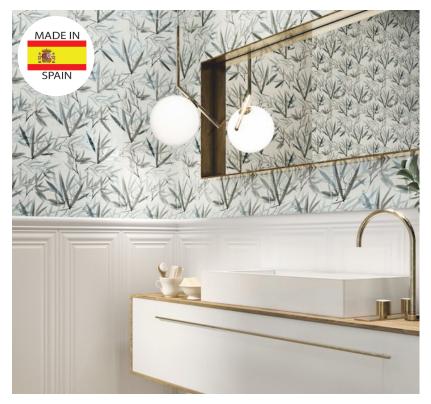

## Wall Tile

Reminiscent of the legendary river of grass, evoking the calm of deep subtropical wilderness, Glade adds character and depth to all that it adorns. Offered in a 12x36 format with a subtle faux grass cloth background, Glade comes in two colors. White, which has cool gray and blue hues, and Beige, which has warm tan and green tones.