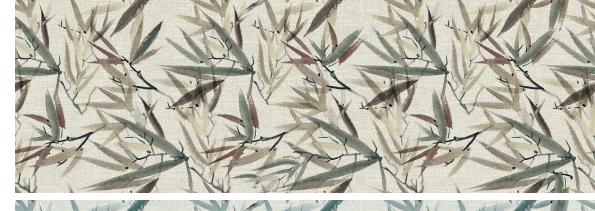

## Wall Tile

Reminiscent of the legendary river of grass, evoking the calm of deep subtropical wilderness, Glade adds character and depth to all that it adorns. Offered in a 12x36 format with a subtle faux grass cloth background, Glade comes in two colors. White, which has cool gray and blue hues, and Beige, which has warm tan and green tones.

12x36 Eau White, Beige

| Technical Data   | 12x36              | Application         | 12x36 |
|------------------|--------------------|---------------------|-------|
| Body Type        | White Body Ceramic | Wall - Wet          | Yes   |
| Wear Rating      | I                  | Wall -Dry           | Yes   |
| Shade Variation  | V1                 | Floor - Residential | No    |
| DCOF             | N/A                | Floor - Commercial  | No    |
| Recycled Content | Yes                | Freeze/Thaw         | No    |
| Finish           | Matte              |                     |       |