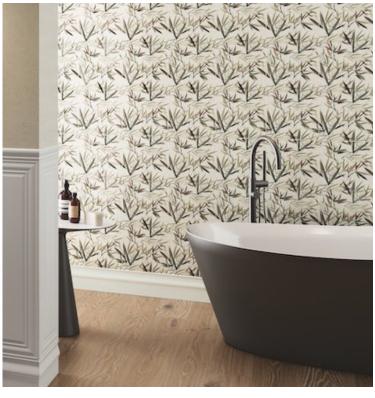

## Wall Tile

Reminiscent of the legendary river of grass, evoking the calm of deep subtropical wilderness, Glade adds character and depth to all that it adorns. Offered in a 12x36 format with a subtle faux grass cloth background, Glade comes in two colors. White, which has cool gray and blue hues, and Beige, which has warm tan and green tones.