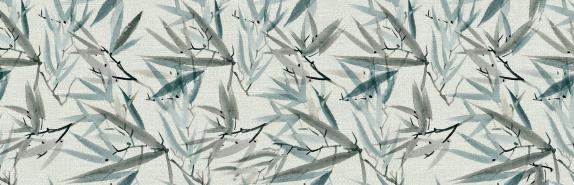

## Wall Tile

Reminiscent of the legendary river of grass, evoking the calm of deep subtropical wilderness, Glade adds character and depth to all that it adorns. Offered in a 12x36 format with a subtle faux grass cloth background, Glade comes in two colors. White, which has cool gray and blue hues, and Beige, which has warm tan and green tones.

12x36 Eau White, Beige

| Technical Data   | 12x36              | Application         | 12x36 |
|------------------|--------------------|---------------------|-------|
| Body Type        | White Body Ceramic | Wall - Wet          | Yes   |
| Wear Rating      | I                  | Wall -Dry           | Yes   |
| Shade Variation  | V1                 | Floor - Residential | No    |
| DCOF             | N/A                | Floor - Commercial  | No    |
| Recycled Content | Yes                | Freeze/Thaw         | No    |
| Finish           | Matte              |                     |       |