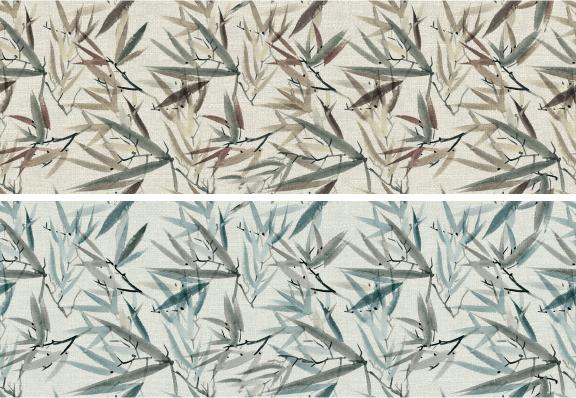

## Glade Wall Tile

Reminiscent of the legendary river of grass, evoking the calm of deep subtropical wilderness, Glade adds character and depth to all that it adorns. Offered in a 12x36 format with a subtle faux grass cloth background, Glade comes in two colors. White, which has cool gray and blue hues, and Beige, which has warm tan and green tones.

## Glade Wall Tile

Beige

Eau White

Corporate Headquarters & Distribution Center 405 E. Marsh Ln, Suite 3, Wilmington, DE 19804 urbancoastile.com Contact Us: info@urbancoastile.com 888-728-8453