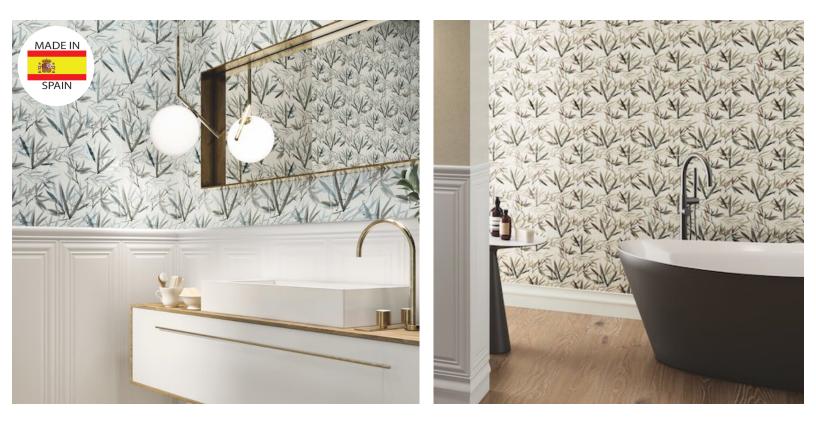

## Glade Wall Tile

Reminiscent of the legendary river of grass, evoking the calm of deep subtropical wilderness, Glade adds character and depth to all that it adorns. Offered in a 12x36 format with a subtle faux grass cloth background, Glade comes in two colors. White, which has cool gray and blue hues, and Beige, which has warm tan and green tones.