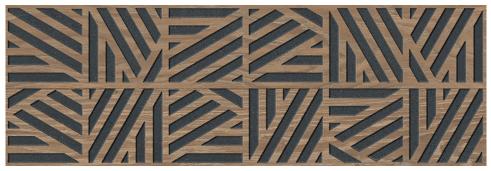

Cane Wall Tile

## Wall Tile

Cane, a 12x36 ceramic tile collection, is inspired by the natural beauty of exotic wood and transformed by its contemporary geometric faces. Warm wood tones are combined with stone accents, creating a truly unique vision. Offered in two colors, light and dark.