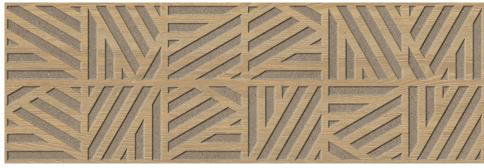

Cane Wall Tile

## Wall Tile

Cane, a 12x36 ceramic tile collection, is inspired by the natural beauty of exotic wood and transformed by its contemporary geometric faces. Warm wood tones are combined with stone accents, creating a truly unique vision. Offered in two colors, light and dark.