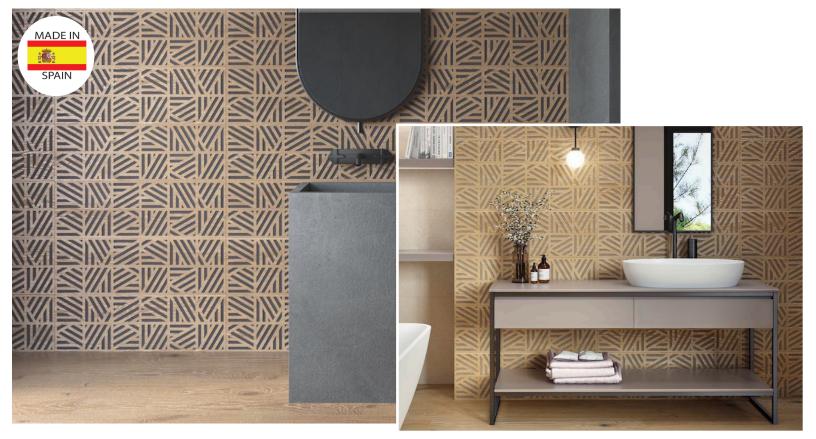

Cane Wall Tile

## Cane

## Wall Tile

Cane, a 12x36 ceramic tile collection, is inspired by the natural beauty of exotic wood and transformed by its contemporary geometric faces. Warm wood tones are combined with stone accents, creating a truly unique vision. Offered in two colors, light and dark.