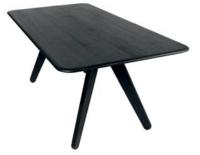

# SLAB TABLE 200CM

Celebrating the natural beauty of oak, Slab is constructed in angular forms of inviting simplicity. Each piece has generous proportions, solid materiality and is softened with a gentle radius edge. Slab is made from solid oak, sourced from sustainably managed forests. The surface of the wood is deeply brushed to expose its natural grain. Slab tables come in di>erent shapes and sizes.

### BLACK

| Code<br>Top Material<br>Top Colour/Finish<br>Base Material<br>Base Colour/Finish | WOT10BL-M1<br>Solid Oak<br>Black, Brushed, Matte<br>Lacquered<br>Solid Oak<br>Black, Brushed, Matte |
|----------------------------------------------------------------------------------|-----------------------------------------------------------------------------------------------------|
|                                                                                  | Lacquered                                                                                           |
| Service Offer                                                                    | Collection                                                                                          |