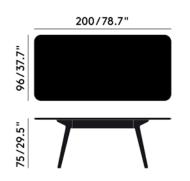

# SLAB TABLE 200CM

Celebrating the natural beauty of oak, Slab is constructed in angular forms of inviting simplicity. Each piece has generous proportions, solid materiality and is softened with a gentle radius edge. Slab is made from solid oak, sourced from sustainably managed forests. The surface of the wood is deeply brushed to expose its natural grain. Slab tables come in di>erent shapes and sizes.

Year of Design Product Weight Certification

2006 55.00kg BS EN 15372: 2016 Level 2