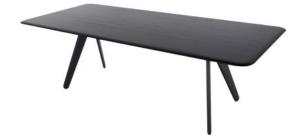

## SLAB TABLE 240CM

Celebrating the natural beauty of oak, Slab is constructed in angular forms of inviting simplicity. Each piece has generous proportions, solid materiality and is softened with a gentle radius edge. Slab is made from solid oak, sourced from sustainably managed forests. The surface of the wood is deeply brushed to expose its natural grain. Slab tables come in different shapes and sizes.

## BLACK

Code Top Material Top Colour/Finish

Base Material Base Colour/Finish WOT11BL-M1 Solid Oak Black, Brushed, Matte Lacquered Solid Oak Black, Brushed, Matte Lacquered

Collection

Service Offer