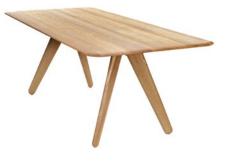

# SLAB TABLE 200CM

Celebrating the natural beauty of oak, Slab is constructed in angular forms of inviting simplicity. Each piece has generous proportions, solid materiality and is softened with a gentle radius edge. Slab is made from solid oak, sourced from sustainably managed forests. The surface of the wood is deeply brushed to expose its natural grain. Slab tables come in di>erent shapes and sizes.

### NATURAL

| Code               | WOT10NA-M1        |
|--------------------|-------------------|
| Top Material       | Solid Oak         |
| Top Colour/Finish  | Natural, Brushed, |
|                    | Matte Lacquered   |
| Base Material      | Solid Oak         |
| Base Colour/Finish | Natural, Brushed, |
|                    | Matte Lacquered   |
| Service Offer      | Collection        |