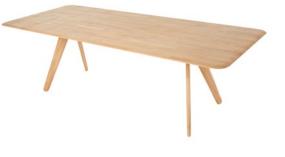

# SLAB TABLE 200CM

Celebrating the natural beauty of oak, Slab is constructed in angular forms of inviting simplicity. Each piece has generous proportions, solid materiality and is softened with a gentle radius edge. Slab is made from solid oak, sourced from sustainably managed forests. The surface of the wood is deeply brushed to expose its natural grain. Slab tables come in di>erent shapes and sizes.

Year of Design Product Weight Certification

2006 55.00kg BS EN 15372: 2016 Level 2