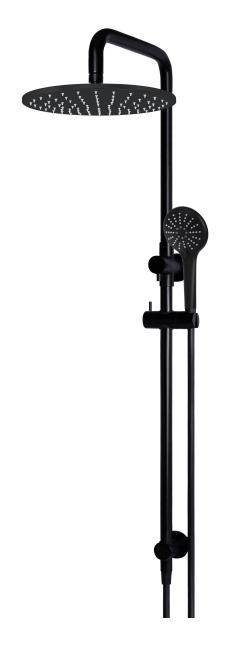

### MZ0706 SHOWER RAIL SET

#### **FEATURES**

- Refer to the Meir website for warranty terms & conditions, and available finishes.
- Flow rate 9 L p/m at 3 bar pressure.
- · European components and cartridge
- Solid brass construction
- Box Weight 5.8 kg
- 68mm long 1/2" threaded adapter included for non-AU regions only