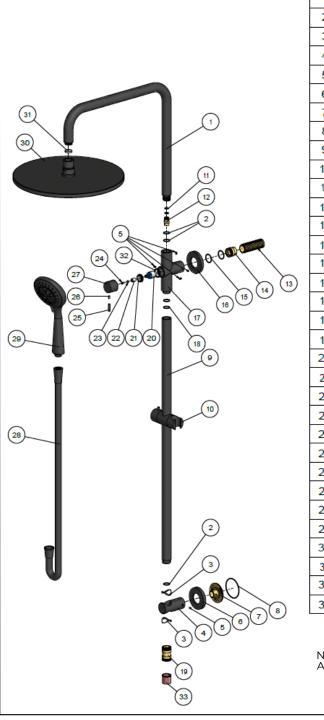

## meir.

**EXPLODED VIEW** 

| No. | Part Name               |
|-----|-------------------------|
| 1 1 | Part Name               |
| 2   | O-ring                  |
| 3   | Plastic Protection Ring |
|     |                         |
| 4   | Retaining Bracket       |
| 5   | Screw                   |
| 6   | Cover                   |
| 7   | Fixed Base              |
| 8   | O-ring                  |
| 9   | Pipe                    |
| 10  | Sliding Bracket         |
| 11  | O-ring                  |
| 12  | Connector               |
| 13  | Threaded Adapter        |
| 14  | Water Inlet Connector   |
| 15  | O-Ring                  |
| 16  | Cover                   |
| 17  | Body                    |
| 18  | O-Ring                  |
| 19  | Connector               |
| 20  | Diverter Cartridge      |
| 21  | Nut                     |
| 22  | Connector               |
| 23  | Washer                  |
| 24  | Screw                   |
| 25  | Handle Pin Lever        |
| 26  | Screw                   |
| 27  | Handle                  |
| 28  | Shower Hose             |
| 29  | Handle Shower           |
| 30  | Shower Rose             |
| 31  | Flow Controller         |
| 32  | Wearing Ring            |
| 33  | Check Valve             |

NOTE: Part 13 is for non-AU regions only