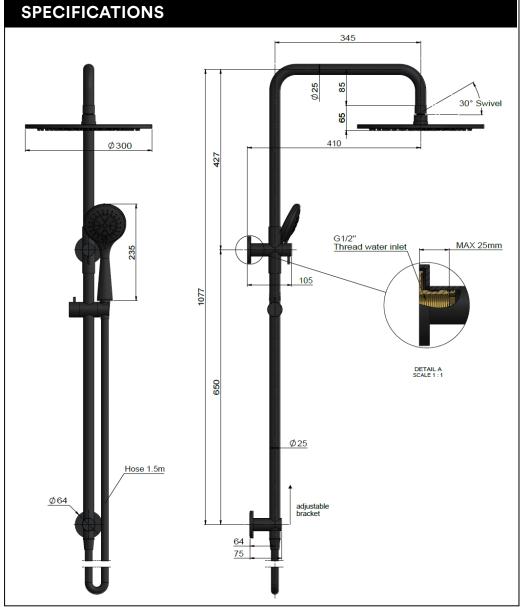

#### **FEATURES**

- Refer to the Meir website for warranty terms & conditions, and available finishes.
- Flow rate 9 L p/m at 3 bar pressure.
- · European components and cartridge
- Solid brass construction
- Box Weight 5.8 kg
- 68mm long 1/2" threaded adapter included for non-AU regions only