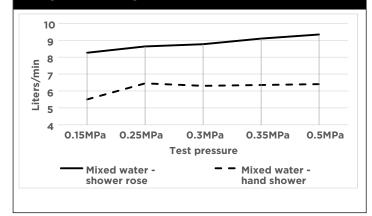

### **FLOW RATE GRAPH**

#### **FEATURES**

- Refer to the Meir website for warranty terms & conditions, and available finishes.
- Flow rate 9 L p/m at 3 bar pressure.
- · European components and cartridge
- Solid brass construction
- Box Weight 5.8 kg
- 68mm long 1/2" threaded adapter included for non-AU regions only