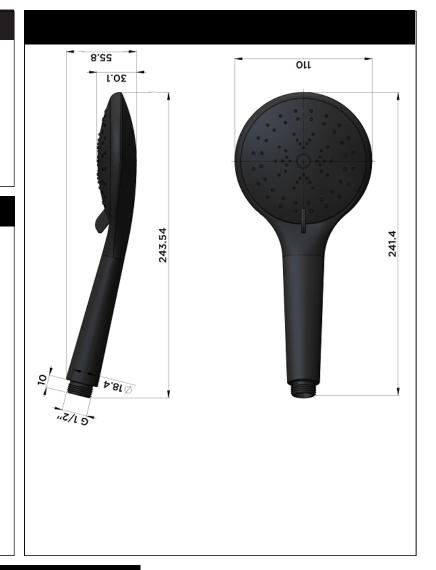

# MP01S-B 3 FUNCTION HAND SHOWER

#### **FEATURES**

- Refer to the Meir website for warranty terms & conditions.
- Flow rate 8 L/min at 3 bar
- 3 spray functions
- ABS plastic construction
- Refer to the website for available finish colours.