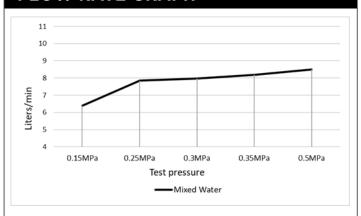

#### **FLOW RATE GRAPH**

#### **FEATURES**

- Refer to the Meir website for warranty terms & conditions.
- Flow rate 8 L/min at 3 bar
- 3 spray functions
- ABS plastic construction
- Refer to the website for available finish colours.

### **CREDENTIALS**

- Watermark AS/NZS3718WMK268624
- 3-star WELS rated
- 9 litres p/minute
- WELS registration No: \$17650